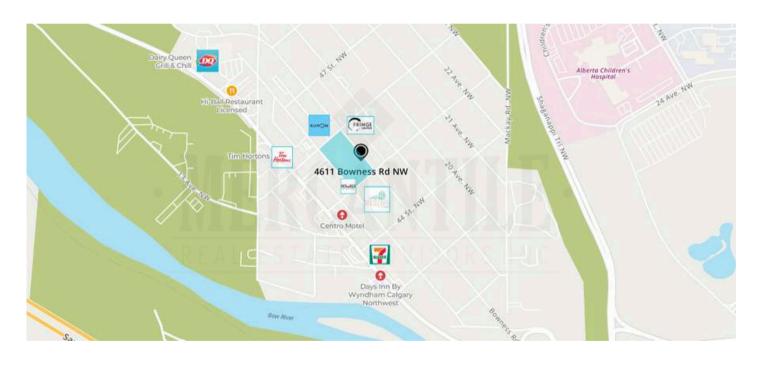

PARKING / POTENTIAL FOR 3 COMMERCIAL PARKING

**PARKING** 

STALLS

ZONING

MU-2

\$20.72 per SQ.FT. +/-

#### **DEMOGRAPHICS**

#### 3KM 5KM 1KM **POPULATION** 57,651 175,616 4,825 2023 **GROWTH** 2023-2028 15.73% 13.42% 14.27% **AVERAGE INCOME** 2023 \$113.680 \$142,531 \$153,799 MEDIAN AGE OF POP. 2024 39.50 39.60 39.60

#### **GENERAL INFORMATION**

- BOUTIQUE STREETFRONT RETAIL OPPORTUNITY
- IN THE HIGHLY DESIRABLE AREA OF MONTGOMERY
- GROUND FLOOR UNIT IN 60 RESIDENTIAL UNIT BUILDING
- 3 COMMERCIAL PARKING STALLS
- IMPROVED SPACE WITH WASHROOM AND RETAIL AREA
- REAR LOADING TO DOCK
- IDEAL USES INCLUDE BARBER SHOP, GENERAL RETAIL, INSTRUCTIONAL FACILITY, FINANCIAL SERVICES, NAIL SALON, CASUAL RESTAURANT WHERE VENTING IS NOT REOUIRED.
- (ALL USES SUBJECT TO CITY OF CALGARY APPROVAL)



### ABOUT ARLINGTON REALTY INC.

ARLINGTON REALTY MANAGES A DIVERSE PORTFOLIO OF PROPERTIES, SUCH AS CENTURY PARK, COACH HILL PLAZA, DOVER VILLAGE, HERITAGE TOWNE CENTRE, MCKNIGHT TOWNE SQUARE, MIDNAPORE MALL, MONTGOMERY PLACE, OKOTOKS PROFESSIONAL, SHAWNEE STATION, SUNRIDGE CENTRE, AND WELLINGTON SQUARE. THESE PROPERTIES HOST A VARIETY OF TENANTS, INCLUDING RETAIL STORES, RESTAURANTS, MEDICAL OFFICES, AND CHILDCARE CENTERS, REFLECTING ARLINGTON REALTY'S COMMITMENT TO FOSTERING VIBRANT COMMUNITY SPACES.

VISIT US 202, 7710 5<sup>TH</sup> STREET SE CALGARY, ALBERTA T2H 2L9 **JEFF ROBSON** PRESIDENT & BROKER jeff@jrmercantile.com

403.770.3071 ext 200

**GRACE ROBSON** ASSOCIATE grace@jrmercantile.com 403.770.3071 ext 205



# **BOWNESS ROAD NW**

VISIT US 202, 7710 5<sup>™</sup> STREET SE