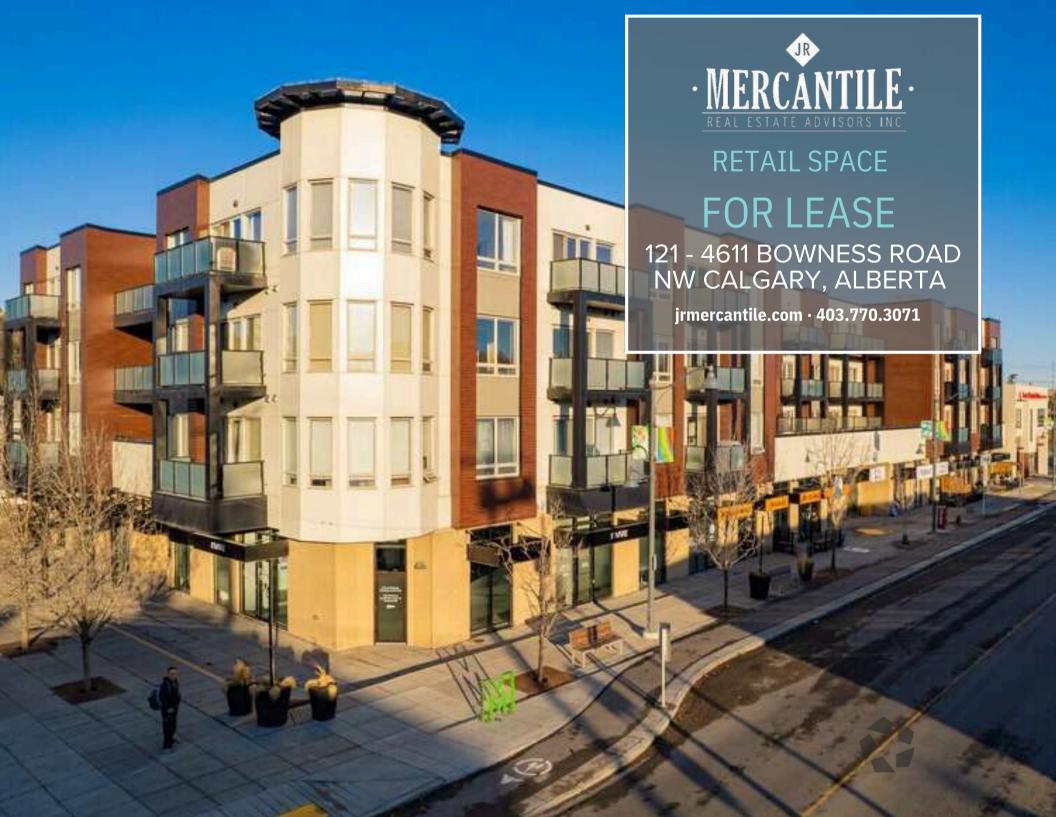

## **AVAILABLE FOR LEASE**

UNIT 121: 1,641 SF +/-

## LOCATION

4611 BOWNESS ROAD NW

## TERM

5-10 YEARS

## LEASE RATE

MARKET

## **OP. COSTS AND TAXES**

STREET PARKING / POTENTIAL FOR 3 COMMERCIAL PARKING

**PARKING** 

STALLS

ZONING

MU-2

\$20.72 per SQ.FT. +/-