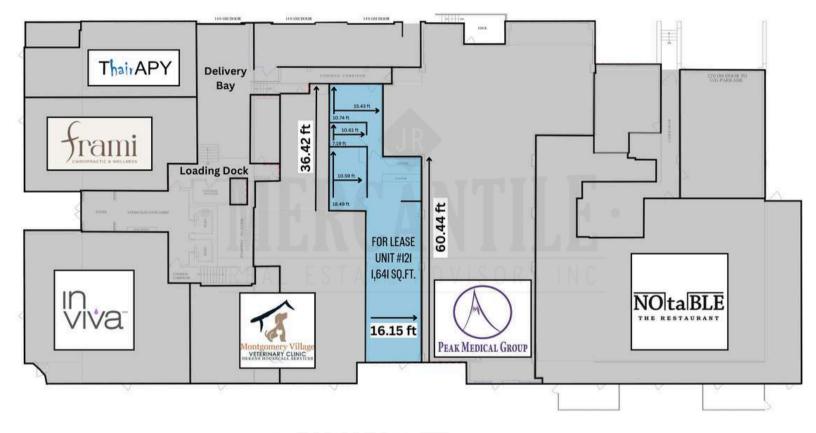

## **AVAILABLE FOR LEASE**

UNIT 121: 1,641 SF +/-

#### **GENERAL INFORMATION**

- BOUTIQUE STREETFRONT RETAIL OPPORTUNITY
- IN THE HIGHLY DESIRABLE AREA OF MONTGOMERY
- GROUND FLOOR UNIT IN 60 RESIDENTIAL UNIT BUILDING
- 3 COMMERCIAL PARKING STALLS
- IMPROVED SPACE WITH WASHROOM AND RETAIL AREA
- REAR LOADING TO DOCK
- IDEAL USES INCLUDE BARBER SHOP, GENERAL RETAIL, INSTRUCTIONAL FACILITY, FINANCIAL SERVICES, NAIL SALON, CASUAL RESTAURANT WHERE VENTING IS NOT REOUIRED.
- (ALL USES SUBJECT TO CITY OF CALGARY APPROVAL)