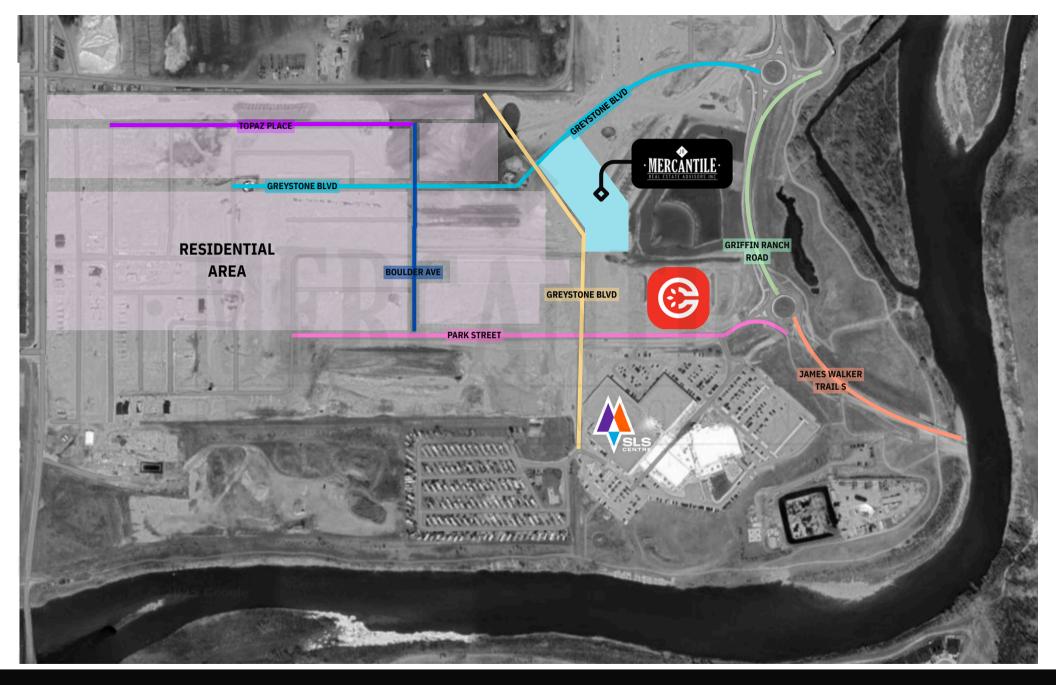

#### **GENERAL INFORMATION**

SUROUNDED BY A GROWING RETAIL AND RESIDENTIAL COMMUNITY, THE GREYSTONE RETAIL COMPLEX WILL FEATURE A VARIETY OF STORES / SERVICES AND IS LOCATED IN CLOSE PROXIMITY TO SHADOW ANCHOR TENANT CO-OP. MINUTES AWAY IS THE COCHRANE SLS CENTRE EQUPPIED WITH ARENA, POOL AND OTHER SPORTS FACILITIES.

## **LOCATION OVERVIEW**

ZONING

**GENERAL** 

COMMERCIAL

**AVAILABLE** 

FALL / WINTER 2025

C-G

VISIT US 202, 7710 5<sup>™</sup> STREET SE CALGARY, ALBERTA T2H 2L9