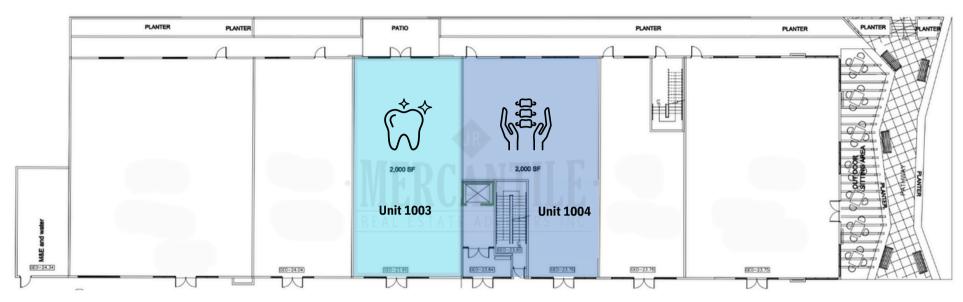

#### PROPERTY INFORMATION

LOCATION **TERM** 422 GREYSTONE BLVD 5-10 YEARS

MARKET

**AVAILABLE FOR LEASE** LEASE RATE

UNIT 1003: 2,000 SQ.FT. +/-UNIT 1004: 2,000 SQ.FT. +/-

PATIO

~ 32 Feet

**UNIT 1003:** 

2,000 SQ.FT. +/-

**OPERATING COSTS & TAXES** ESTIMATED AT \$13.00 / SQ.FT.

**PARKING** 

~ 36.58 Feet

**UNIT 1004:** 

2,000 SQ.FT. +/-

1.82 PER 1,000 SQ.FT. 177 STALLS

#### **IDEAL USES INCLUDE:**

- DENTAL GROUPS
- CHIROPRACTORS
- RETAILERS SUBJECT TO EXCLUSIVES GRANTED TO OTHER UNITS

# **EXCLUSIVES GRANTED TO THESE UNITS:**

Unit #1003: Exclusive for Dental Services Unit #1004: Exclusive for Chiropractic Services

VISIT US 202, 7710 5<sup>тн</sup> STREET SE CALGARY, ALBERTA T2H 2L9 **JEFF ROBSON** PRESIDENT & BROKER