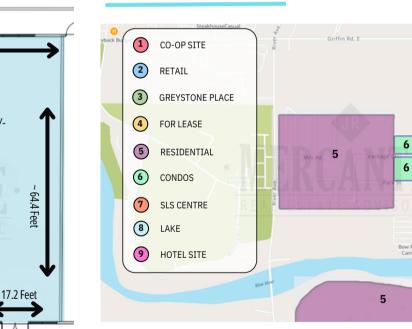

#### **GENERAL INFORMATION**

SUROUNDED BY A GROWING RETAIL AND RESIDENTIAL COMMUNITY, THE GREYSTONE RETAIL COMPLEX WILL FEATURE A VARIETY OF STORES / SERVICES AND IS LOCATED IN CLOSE PROXIMITY TO SHADOW ANCHOR TENANT CO-OP. MINUTES AWAY IS THE COCHRANE SLS CENTRE EQUPPIED WITH ARENA, POOL AND OTHER SPORTS FACILITIES.