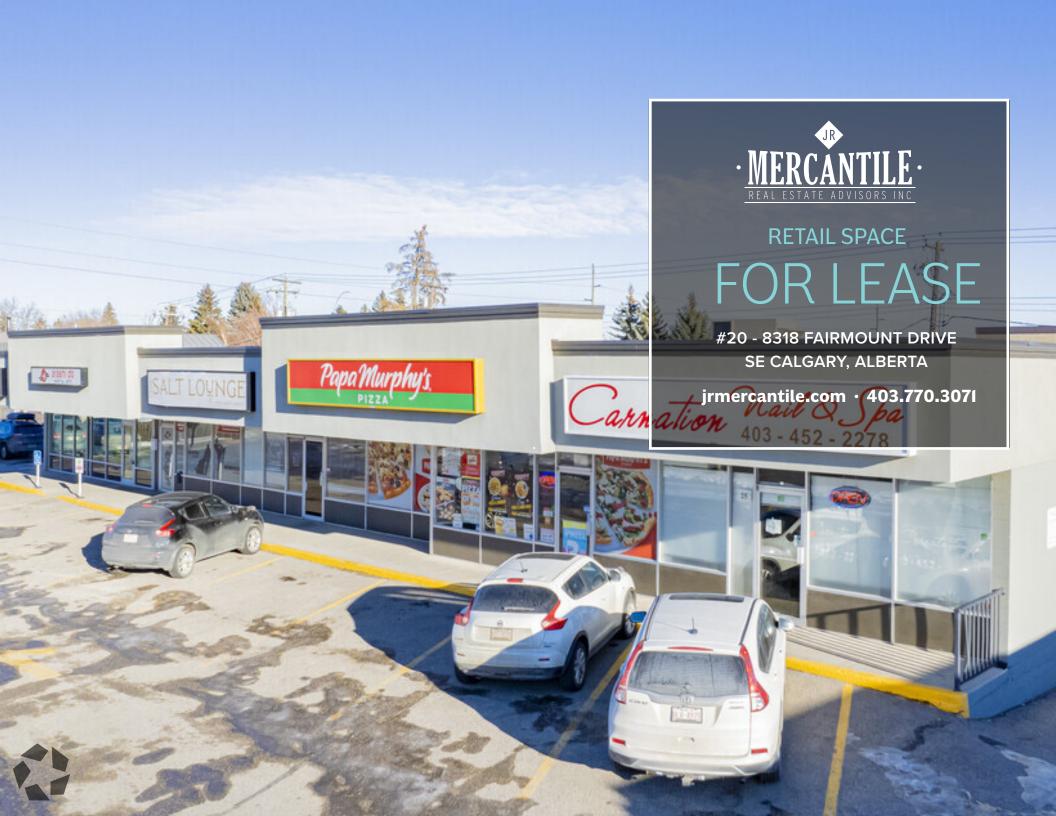

#### **GENERAL INFORMATION & TRAFFIC COUNTS**

- CONVENIENTLY SITUATED ON FAIRMOUNT DRIVE THIS WELL MAINTAINED STRIP CENTRE FEATURES ABUNDANT ON-SITE PARKING, GREAT STREET PRESENCE AND CONVENIENT EGRESS.
- IDEAL USES INCLUDE TAKE-OUT FOOD, RETAIL BOUTIQUE AND PERSONAL SERVICES.
- FORMERLY A PIZZA TAKEOUT RESTAURANT
- IMMEDIATELY ADJACENT TO K-9 SCHOOL

#### PROPERTY INFORMATION

LOCATION AVAILABLE 8318 FAIRMOUNT DRIVE SE **IMMEDIATELY AVAILABLE FOR LEASE TERM** 

C-N2

5 - IO YEARS UNIT #20: 1,596 SQ.FT. ZONING **OPERATING COSTS** 

\$10.55 +/- PER SQ.FT