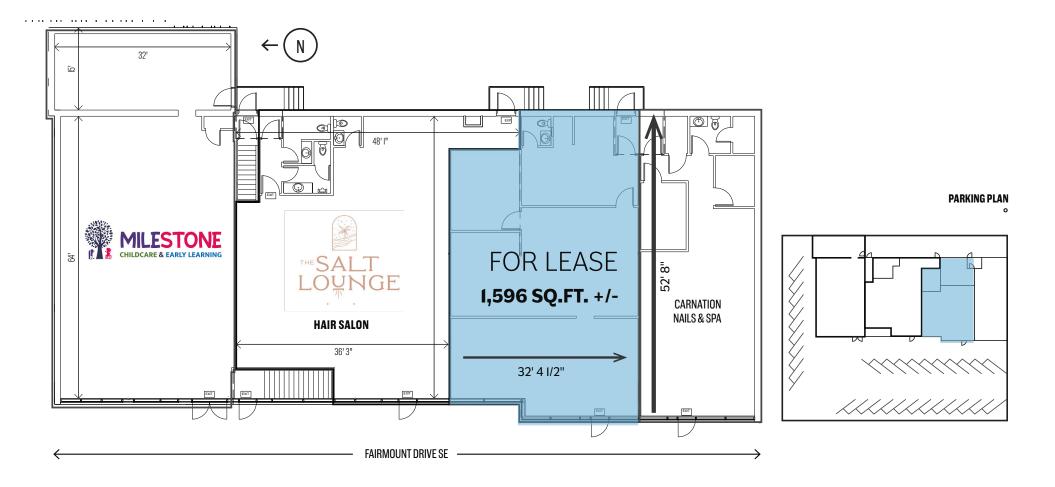

#### PROPERTY INFORMATION

LOCATION AVAILABLE 8318 FAIRMOUNT DRIVE SE **IMMEDIATELY AVAILABLE FOR LEASE TERM** 

C-N2

5 - IO YEARS UNIT #20: 1,596 SQ.FT. ZONING **OPERATING COSTS** 

\$10.55 +/- PER SQ.FT

# SITE PLAN

VISIT US 77IO 5 STREET SE #202 CALGARY, ALBERTA T2H 2L9 JEFF ROBSON PRESIDENT &BROKER jeff@jrmercantile.com 403.770.307I ext 200 **GRACE ROBSON** ASSOCIATE grace@jrmercantile.com 403.770.307I ext 205