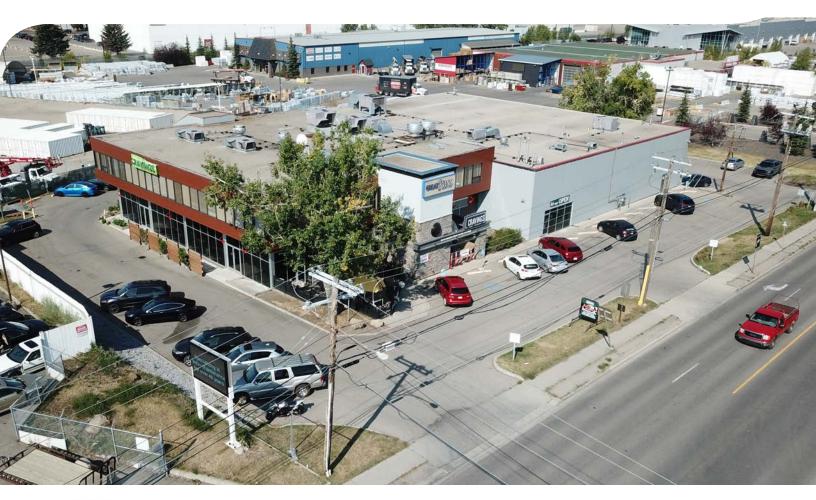

**7207 Fairmount Drive SE, Calgary, AB** 26,346 square feet on 1.35 acres

**Central City Location** 

Mixed Use Facility

Ouick Access to Glenmore Trail & Macleod Trail

JON C. MOOK, SIOR LEE & ASSOCIATES CALGARY INC. PRESIDENT, MANAGING DIRECTOR C: 403-616-5239 jmook@lee-associates.com

### COMMENTS:

- » High traffic location: 19,000+ vehicles per day
- » New glazing & exterior cladding in 2022
- » 65 parking stalls (at no cost)
- » Located on the corner of Fairmount Drive & Flint Road SE
- » Quick access to Glenmore Trail & Macleod Trail