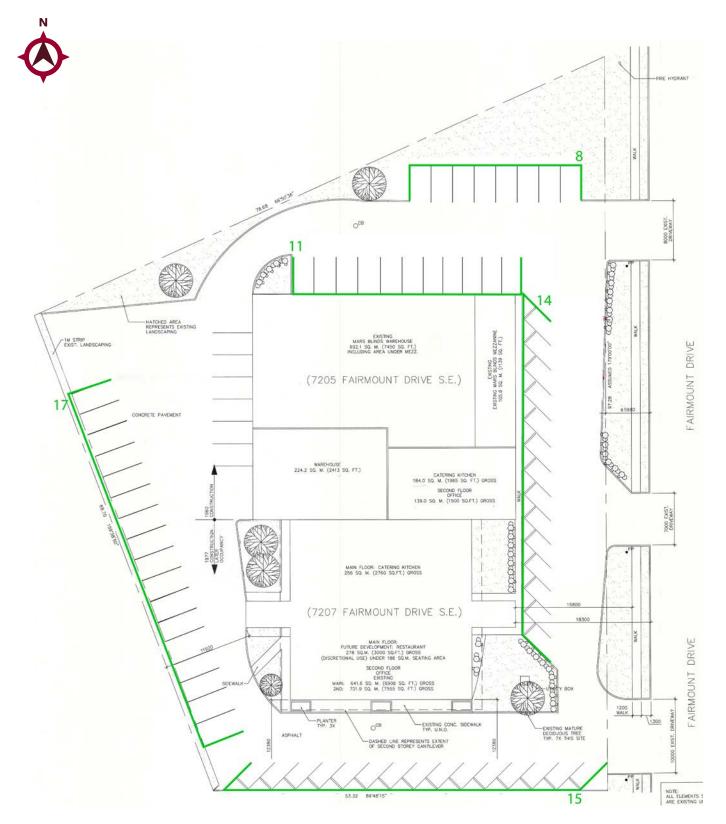

### COMMENTS:

- » High traffic location: 19,000+ vehicles per day
- » New glazing & exterior cladding in 2022
- » 65 parking stalls (at no cost)
- » Located on the corner of Fairmount Drive & Flint Road SE
- » Quick access to Glenmore Trail & Macleod Trail

# **SITE PLAN**

**65 Parking Stalls** 