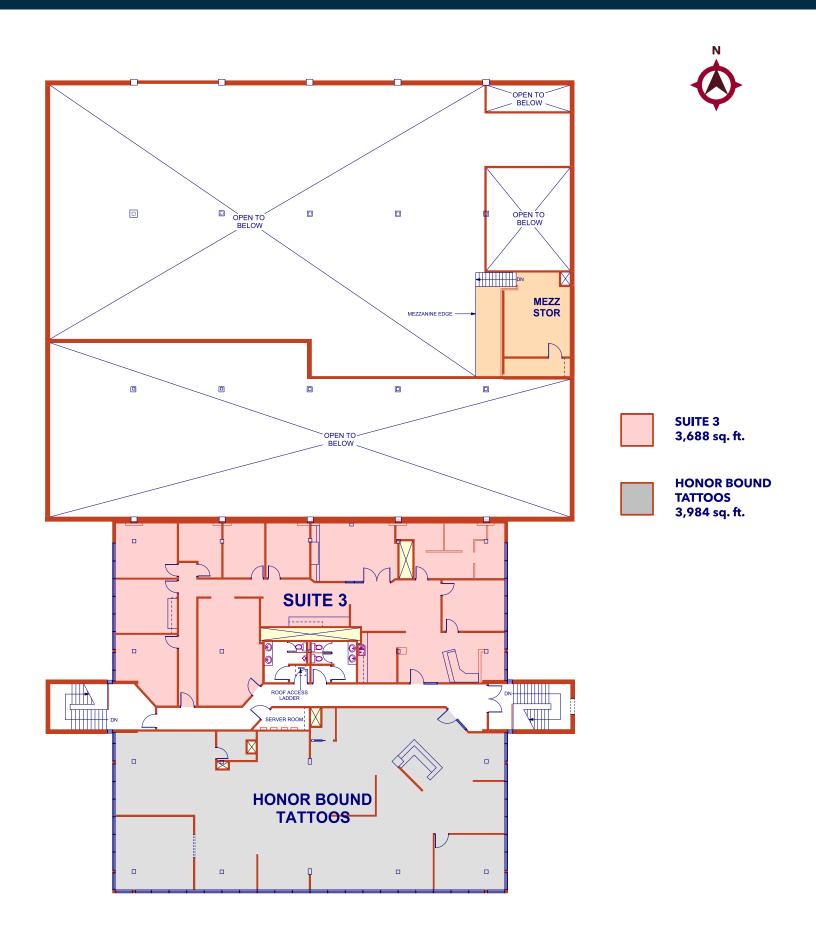

### SECOND FLOOR OFFICE

AVAILABLE AREA: SUITE 3: 3,688 sq. ft.

**NET LEASE RATE:** \$12.00 per sq. ft. per annum

### COMMENTS:

» Landlord to install new flooring, paint, & LED lighting

# **SECOND FLOOR PLAN**