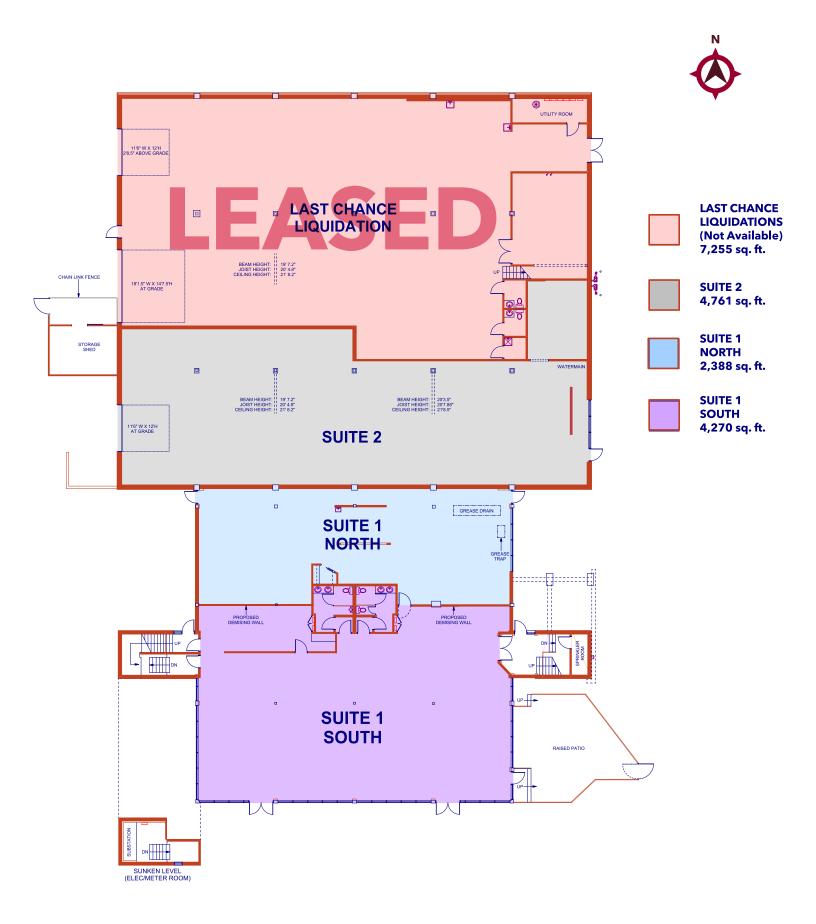

## MAIN FLOOR RETAIL

AVAILABLE AREA: SUITE 1 NORTH: 2,388 sq. ft. SUITE 1 SOUTH: 4,270 sq. ft

NET LEASE RATE: \$25.00 per sq. ft. per annum

### MAIN FLOOR WAREHOUSE

AVAILABLE AREA: SUITE 2: 4,761 sq. ft.

**NET LEASE RATE:** \$14.00 per sq. ft. per annum

# MAIN FLOOR PLAN