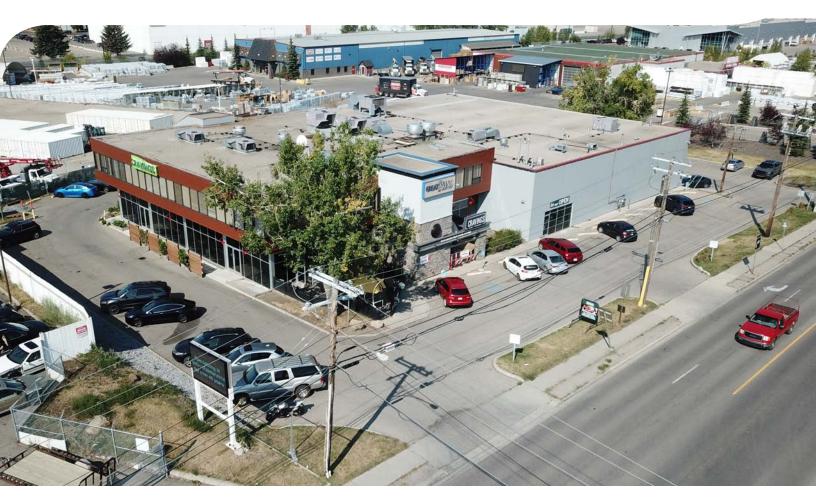

## 7207 Fairmount Drive SE, Calgary, AB

28,142 square feet on 1.35 acres

# **FOR SALE OR LEASE**

**Central City Location** 

**Mixed Use Facility** 

Owner-User/Investment

Quick Access to Glenmore Trail & Macleod Trail

**COMMENTS:** 

» High traffic location: 19,000+ vehicles per day

» New glazing & exterior cladding in 2022

» 65 parking stalls (at no cost)

» Located on the corner of Fairmount Drive & Flint Road SE

» Quick access to Glenmore Trail & Macleod Trail