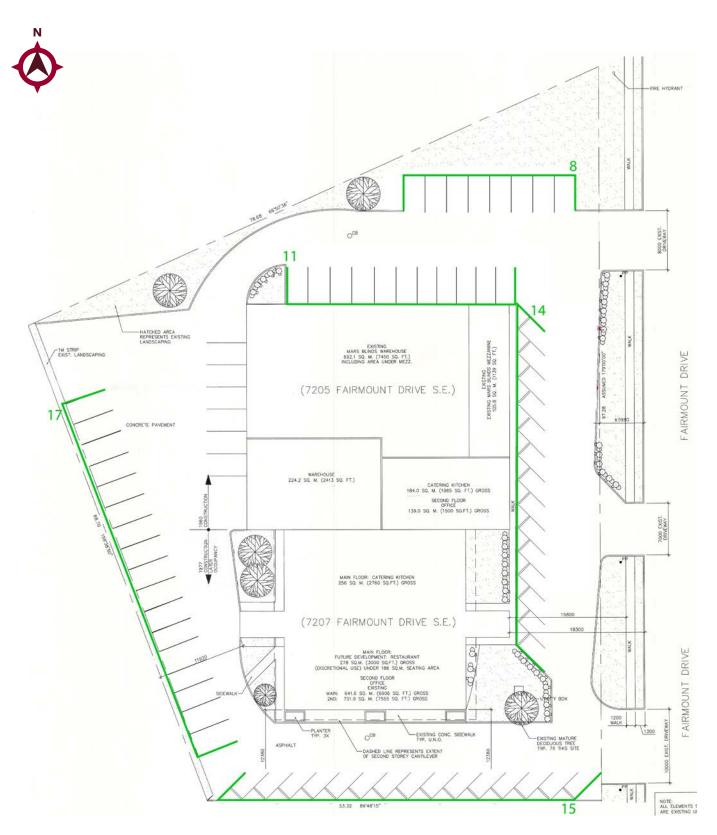

corner of Fairmount Drive & Flint Road SE

» Quick access to Glenmore Trail & Macleod Trail

#### MAIN FLOOR RETAIL

**AVAILABLE AREA:** 

**SUITE 1:** 6,668 sq. ft.

**NET LEASE RATE:** 

\$25.00 per sq. ft. per annum

**COMMENTS:** 

» \$20 per sq. ft. Tenant Improvement Allowance

# MAIN FLOOR WAREHOUSE

**AVAILABLE AREA:** 

**SUITE 2:** 4,697 sq. ft.

**NET LEASE RATE:** 

\$14.00 per sq. ft. per annum

**COMMENTS:** 

» 225 Amp, 240 Volt, 3 Phase (TBV)

» 1 - 12' x 12' drive-in door

# SECOND FLOOR OFFICE

**AVAILABLE AREA:** 

**SUITE 3:** 3,647 sq. ft.

**SUITE 4:** 1,897 sq. ft.

**NET LEASE RATE:** 

\$12.00 per sq. ft. per annum

**COMMENTS:** 

» Landlord to install new flooring, paint, & LED lighting





## **MAIN FLOOR PLAN**



# **SECOND FLOOR PLAN**





# **SITE PLAN**



### **LOCATION**



## **CONTACT US**

#### JON C. MOOK, SIOR

LEE & ASSOCIATES CALGARY INC.
PRESIDENT, MANAGING DIRECTOR
C: 403-616-5239
jmook@lee-associates.com

#### **EMILY GOODMAN, B.COMM**

LEE & ASSOCIATES CALGARY INC. VICE PRESIDENT, PRINCIPAL C: 403-862-4348 egoodman@lee-associates.com

# This brochure is for INFORMATION PURPOSES ONLY. There are no representations or warranties provided with respect to the information contained herein. Any prospective purchaser should take whatever steps they deem necessary or advisable to verify the accuracy or completeness of any information contained herein before relying on any such information. Prospective purchasers are cautioned to conduct their own due diligence.

#### **JEFF ROBSON**

JR MERCANTILE REAL ESTATE ADVISORS INC.
PRESIDENT, B