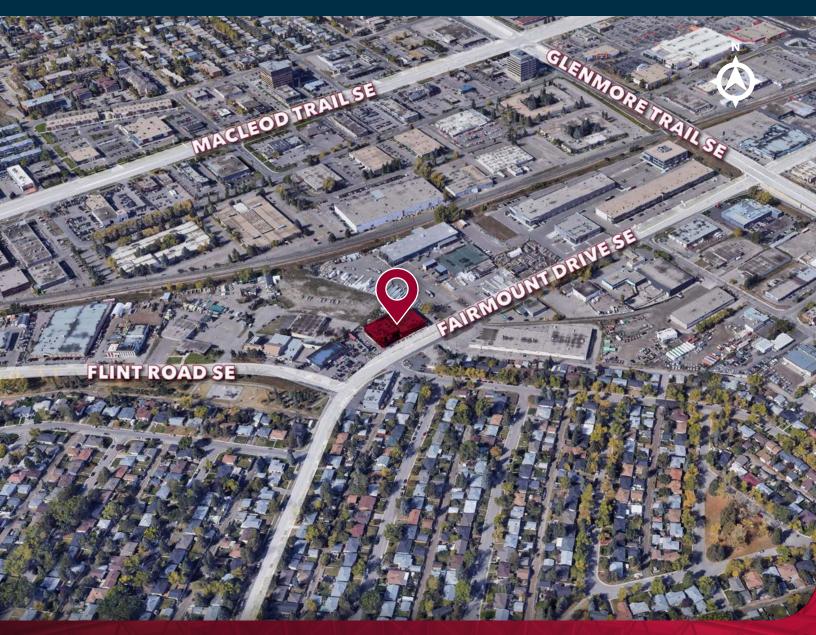

Drive & Flint Road SE

» Quick access to Glenmore Trail & Macleod Trail

#### MAIN FLOOR RETAIL

**AVAILABLE AREA:** 

**SUITE 1:** 6,668 sq. ft.

**NET LEASE RATE:** 

\$25.00 per sq. ft. per annum

**COMMENTS:** 

» \$20 per sq. ft. Tenant Improvement Allowance

# MAIN FLOOR WAREHOUSE

**AVAILABLE AREA:** 

**SUITE 2:** 4,697 sq. ft.

**NET LEASE RATE:** 

\$14.00 per sq. ft. per annum

**COMMENTS:** 

» 225 Amp, 240 Volt, 3 Phase (TBV)

» 1 - 12' x 12' drive-in door

# SECOND FLOOR OFFICE

**AVAILABLE AREA:** 

**SUITE 3:** 3,647 sq. ft.

**SUITE 4:** 1,897 sq. ft.

**NET LEASE RATE:** 

\$12.00 per sq. ft. per annum

**COMMENTS:** 

» Landlord to install new flooring, paint, & LED lighting





## **MAIN FLOOR PLAN**



# **SECOND FLOOR PLAN**





# **SITE PLAN**



### **LOCATION**



## **CONTACT US**

#### JON C. MOOK, SIOR

LEE & ASSOCIATES CALGARY INC.
PRESIDENT, MANAGING DIRECTOR
C: 403-616-5239
jmook@lee-associates.com

#### **EMILY GOODMAN, B.COMM**

LEE & ASSOCIATES CALGARY INC. VICE PRESIDENT, PRINCIPAL C: 403-862-4348 egoodman@lee-associates.com

# This brochure is for INFORMATION PURPOSES ONLY. There are no representations or warranties provided with respect to the information contained herein. Any prospective purchaser should take whatever steps they deem necessary or advisable to verify the accuracy or completeness of any information contained herein before relying on any such information. Prospective purchasers are cautioned to conduct their own due diligence.

#### **JEFF ROBSON**

JR MERCANTILE REAL ESTATE ADVISORS INC.
PRESIDENT, BROKER
C: 403-966-132