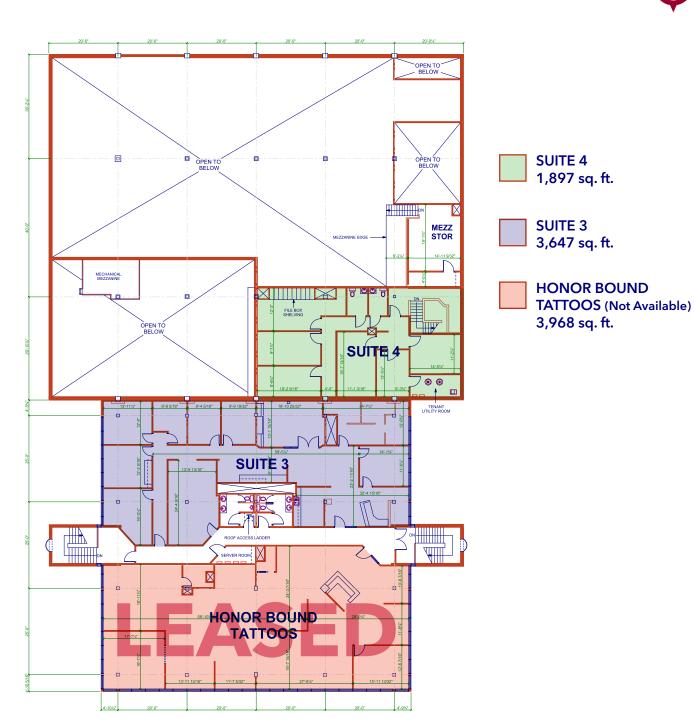

# **SECOND FLOOR PLAN**

# SECOND FLOOR OFFICE

**AVAILABLE AREA:** 

**SUITE 3:** 3,647 sq. ft.

**SUITE 4:** 1,897 sq. ft.

**NET LEASE RATE:** 

\$12.00 per sq. ft. per annum

**COMMENTS:** 

» Landlord to install new flooring, paint, & LED lighting