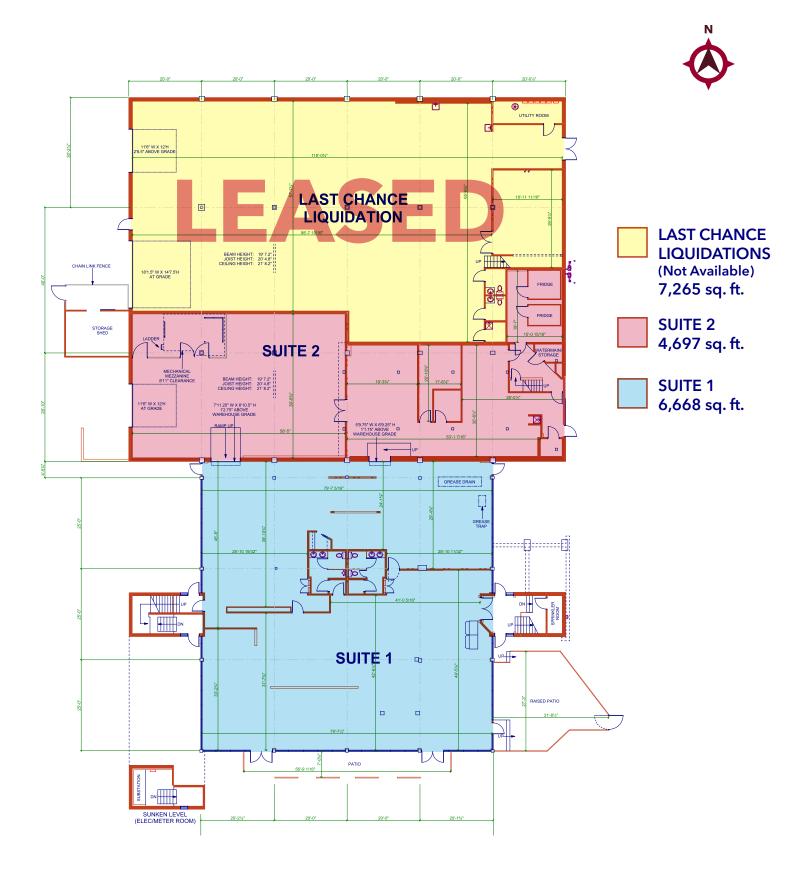

#### MAIN FLOOR RETAIL

**AVAILABLE AREA:** 

**SUITE 1:** 6,668 sq. ft.

**NET LEASE RATE:** 

\$25.00 per sq. ft. per annum

**COMMENTS:** 

» \$20 per sq. ft. Tenant Improvement Allowance

# MAIN FLOOR WAREHOUSE

**AVAILABLE AREA:** 

**SUITE 2:** 4,697 sq. ft.

**NET LEASE RATE:** 

\$14.00 per sq. ft. per annum

**COMMENTS:** 

» 225 Amp, 240 Volt, 3 Phase (TBV)

» 1 - 12' x 12' drive-in door

## **MAIN FLOOR PLAN**