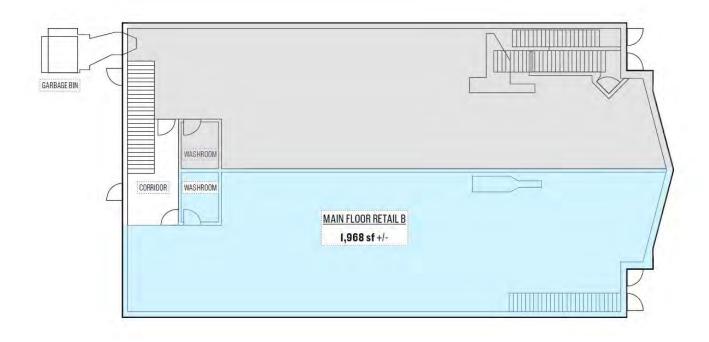

## **LOCATION OPERATING COSTS** TRAFFIC COUNTS **POPULATION** 3KM 5KM **IOKM** 628 IITH AVENUE SW \$21.00 / SQ. FT. IITH AVENUE SW: 18,000 VEHICLES / DAY 2021 125,736 225,876 625,141 **INCLUDING TAXES** 2026 139,725 252,077 694,824 IITH AVENUE SW AND $6^{\text{TH}}$ STREET SW: **AVAILABLE FOR** AND UTILITIES 16,000 VEHICLES / DAY **GROWTH** SUBLEASE IITH AVENUE SW AND 5TH STREET SW: **SUBLEASE RATE** 2021 - 2026 11.13% 11.60% 11.50% MAIN FLOOR RETAIL B: 14,000 VEHICLES / DAY MARKET 1,968 SQ. FT. **AVERAGE INCOME** ZONING AVAILABLE 2021 \$145,152 \$150,852 \$139,112 CC-X **IMMEDIATELY** MEDIAN AGE OF POP. 2021 36.70 37.30 38.50