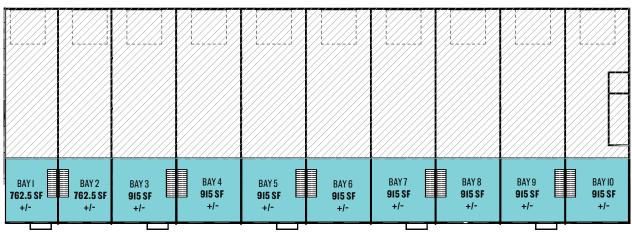

### **MEZZANINE FLOOR PLAN**

ĸ

### **PRICING CHART**

| BAY NUMBER | FOOT PRINT<br>(SQ.FT.) | BONUS MEZ<br>(SQ.FT.) | PRICE     |
|------------|------------------------|-----------------------|-----------|
| 1          | 2,500                  | 762.5                 | \$637,500 |
| 2          | 2,500                  | 762.5                 | \$637,500 |
| 3          | 3,000                  | 915                   | \$765,000 |
| 4          | 3,000                  | 915                   | \$765,000 |
| 5          | 3,000                  | 915                   | \$765,000 |
| 6          | 3,000                  | 915                   | \$765,000 |
| 7          | 3,000                  | 915                   | \$765,000 |
| 8          | 3,000                  | 915                   | \$765,000 |
| 9          | 3,000                  | 915                   | \$765,000 |
| 10         | 2,667                  | 915                   | \$680,085 |