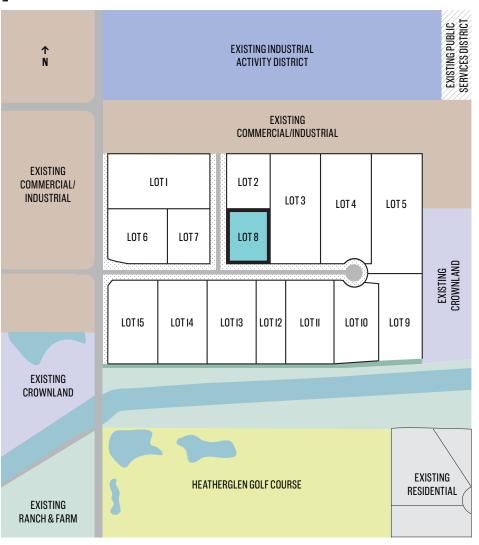

### SITE PLAN

ĸ



#### PROPERTY INFORMATION

LOCATION

6 HEATHERGLEN CRESCENT

**LEGAL DESCRIPTION** 

LOT 8, BLOCK II, 22107006

**AVAILABLE FOR SALE** 

\$255 / SQ. FT.

YEAR BUILT

NEW BUILD

CONSTRUCTION

PRE-CAST CONCRETE

**CEILING HEIGHT** 

20' - 21'

OFFICE HVAC CAPACITY

I 4-TON RTU

WAREHOUSE HEATING

RADIANT

MEZZANINE

STRUCTURAL STEEL DESIGNED FOR 100LBS PSF FLOOR LOAD CAPACITY **FLOOR LOAD** 

500LBS/SF LIVE LOAD WAREHOUSE FLOOR LOAD CAPACITY

**SPRINKLERED** 

YES

LIGHTING

HIGH EFFICIENCY LED FIXTURES

LOADING

16' X 16' GRADE DOORS

**POWER** 

IOOA/600V (UPGRADEABLE)

**PROPERTY TAXES** 

TBD

**CONDO FEES** 

BD

PARKING RATIO

5 STALLS PER BAY

TOTAL PARKING STALLS

50 STALLS

#### **GENERAL INFORMATION**

HIGH QUALITY PRE-CAST CONCRETE CONSTRUCTION WITH ELEGANT WINDOW GLAZING.

IDEA