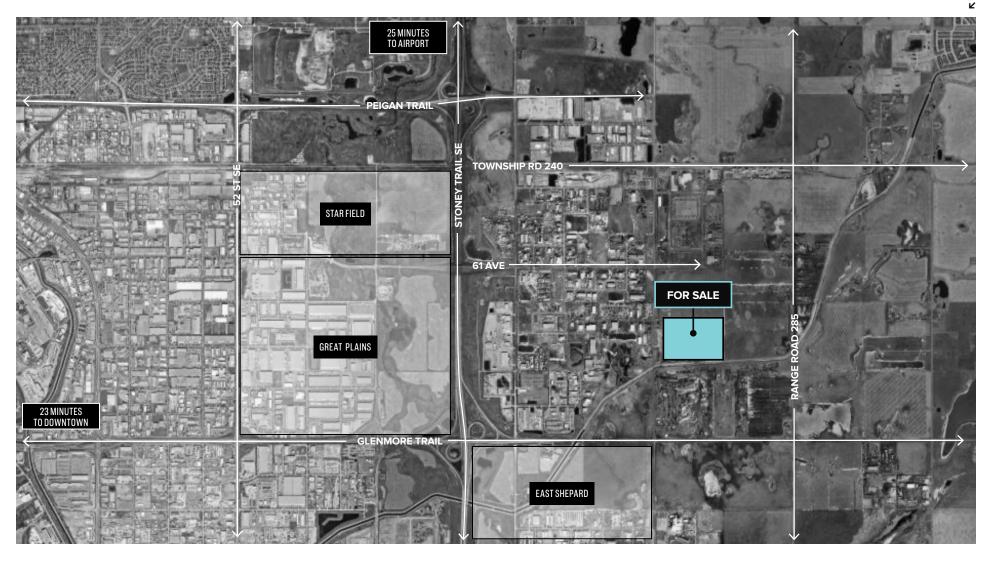

#### **GENERAL INFORMATION**

HIGH QUALITY PRE-CAST CONCRETE CONSTRUCTION WITH ELEGANT WINDOW GLAZING.

IDEALLY LOCATED NEXT TO THE MAIN ARTERIES OF GLENMORE TRAIL AND STONY TRAIL.

HIGH PARKING RATIO SITE, WITH AMPLE MARSHALLING AREA AT THE REAR OF THE BUILDING.