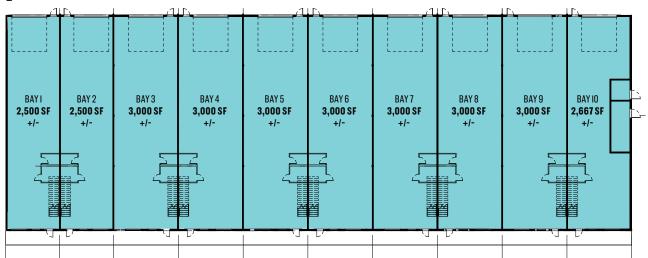

## MAIN FLOOR PLAN

ĸ

### **PRICING CHART**

| BAY NUMBER | FOOT PRINT<br>(SQ.FT.) | BONUS MEZ<br>(SQ.FT.) | PRICE     |
|------------|------------------------|-----------------------|-----------|
| 1          | 2,500                  | 762.5                 | \$637,500 |
| 2          | 2,500                  | 762.5                 | \$637,500 |
| 3          | 3,000                  | 915                   | \$765,000 |
| 4          | 3,000                  | 915                   | \$765,000 |
| 5          | 3,000                  | 915                   | \$765,000 |
| 6          | 3,000                  | 915                   | \$765,000 |
| 7          | 3,000                  | 915                   | \$765,000 |
| 8          | 3,000                  | 915                   | \$765,000 |
| 9          | 3,000                  | 915                   | \$765,000 |
| 10         | 2,667                  | 915                   | \$680,085 |