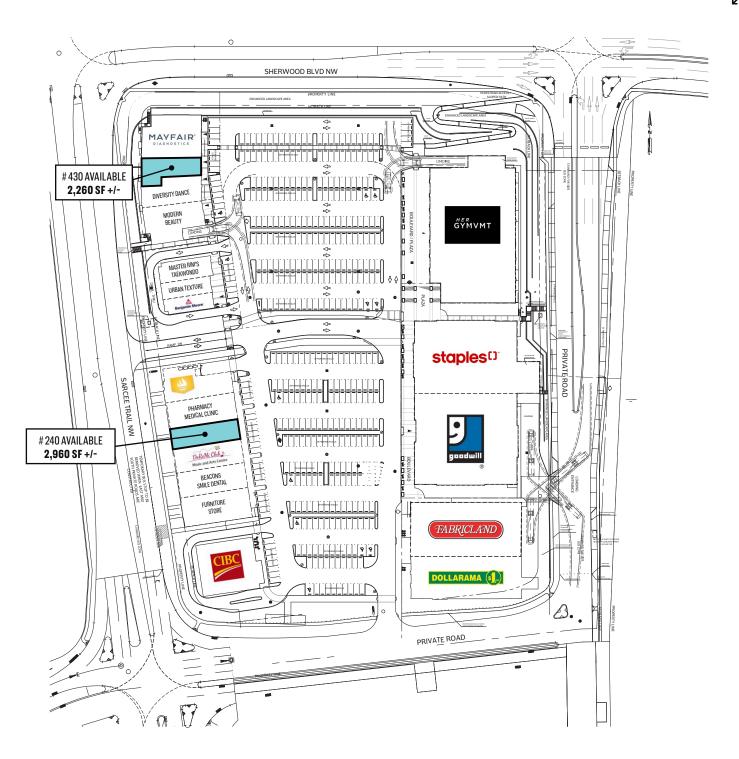

# AVAILABLE FOR LEASE

#430: 2,260 SQ. FT. +/-#240: 2,960 SQ. FT. +/-

#### **GENERAL INFORMATION**

IO ACRE RETAIL SITE TENANTED BY FABRICLAND, STAPLES, HER GYMVMT, CIBC, AND DOLLARAMA.

SHADOW ANCHORED BY RIOCAN BEACON HILL INCLUDING TENANTS: CANADIAN TIRE, COSTCO, HOME DEPOT AND SPORT CHEK, AMONG OTHERS.