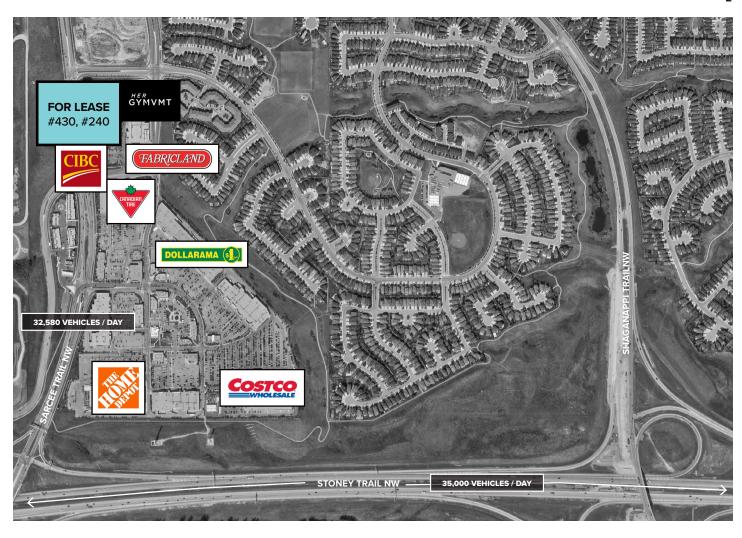

#### **GENERAL INFORMATION**

IO ACRE RETAIL SITE TENANTED BY FABRICLAND, STAPLES, HER GYMVMT, CIBC, AND DOLLARAMA.

SHADOW ANCHORED BY RIOCAN BEACON HILL INCLUDING TENANTS: CANADIAN TIRE, COSTCO, HOME DEPOT AND SPORT CHEK, AMONG OTHERS.

SITUATED IN A RAPIDLY GROWING PART OF CALGARY.

## TRAFFIC COUNTS

STONEY TRAIL NW: 35,000 VEHICLES / DAY SARCEE TRAIL NW: 32,580 VEHICLES / DAY

VISITUS 300, 525 II<sup>TH</sup> AVENUE SW CALGARY, ALBERTA T2R 0C9 JEFF ROBSON PRESIDENT & BROKER jeff@jrmercantile.com 403.770.307I ext 200