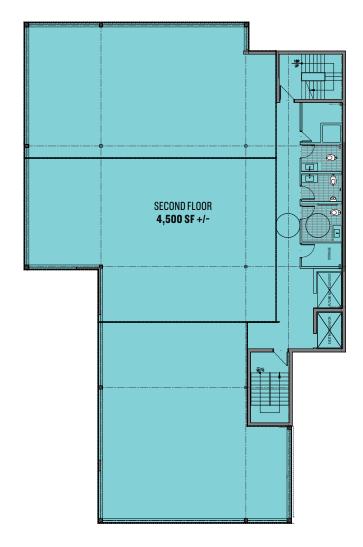

## **PROPERTY INFORMATION & TRAFFIC COUNTS**

**TERM** 

TBD

LOCATION

4I7 I4TH STREET NW CALGARY, ALBERTA

**AVAILABLE FOR LEASE** 

SECOND FLOOR: 4,500 SQ. FT. +/-THIRD FLOOR: 1,321 SQ. FT. +/-

AVAILABLE