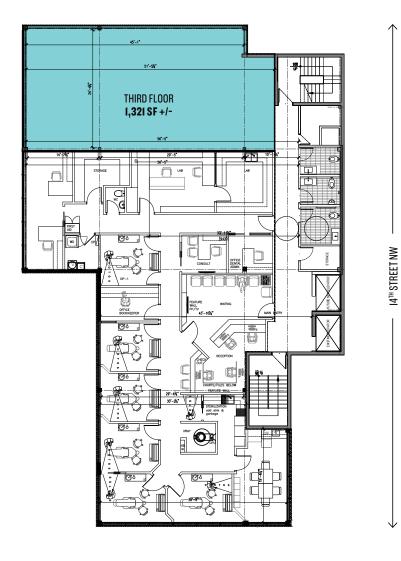

## **PROPERTY INFORMATION & TRAFFIC COUNTS**

**TERM** 

TBD

LOCATION

4I7 I4TH STREET NW CALGARY, ALBERTA

**AVAILABLE FOR LEASE** 

SECOND FLOOR: 4,500 SQ. FT. +/-THIRD FLOOR: 1,321 SQ. FT. +/-

AVAILABLE