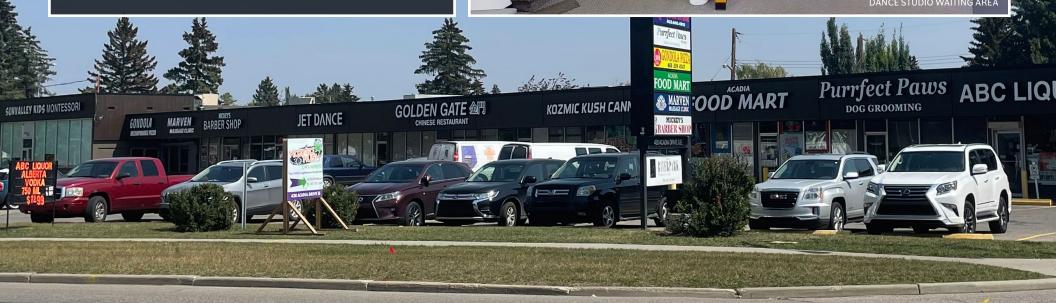

## **GENERAL INFORMATION**

SITUATED IN THE MATURE COMMUNITY OF ACADIA THIS WELL-MAINTAINED STRIP CENTRE FEATURES AN ABUNDANCE OF ON-SITE PARKING, CONVENIENT ACCESS, AND A RECENTLY RENOVATED FACADE. FIXTURED AS A DANCE STUDIO WITH SPRING FLOORING SYSTEM IN PLACE. IDEAL USES INCLUDE FITNESS STUDIO, MEDICAL, WELLNESS, EARLY LEARNING CENTRE, AND LIGHT FOOD USE.