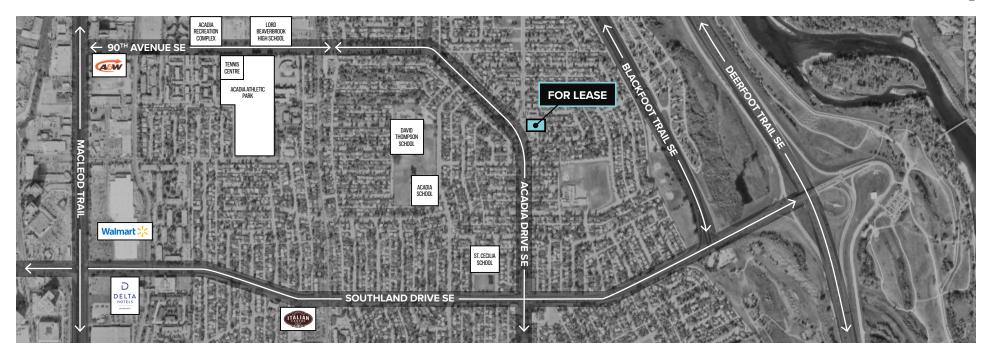

## **PROPERTY INFORMATION & TRAFFIC COUNTS**

LOCATION ADDITIONAL RENT TRAFFIC COUNTS **DEERFOOT AND** 430 ACADIA DRIVE SE \$14.10 / SQ. FT. SOUTHLAND: CALGARY TERM 139,000 VEHICLES / DAY **AVAILABLE FOR LEASE** 5-I0 YEARS ACADIA DRIVE SE: 1,487 SQ. FT. +/-8,000 VEHICLES / DAY ZONING ACADIA DRIVE SE AND AVAILABLE C-N2 5<sup>™</sup> STREET SE: **IMMEDIATELY** 7,000 VEHICLES / DAY PARKING

← SCAN HERE FOR VIRTUAL TOUR

CITY MAP

VISIT US 300, 525 II<sup>TH</sup> AVENUE SW CALGARY, ALBERTA T2R 0C9 JEFF ROBSON PRESIDENT & BROKER jeff@jrmercantile.com 403.770.3071 ext 200 **ALEX MORRISON** ASSOCIATE alex@jrmercantile.com 403.770.307l ext 204