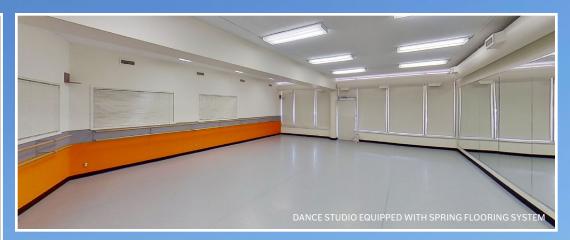

## **GENERAL INFORMATION**

SITUATED IN THE MATURE COMMUNITY OF ACADIA THIS WELL-MAINTAINED STRIP CENTRE FEATURES AN ABUNDANCE OF ON-SITE PARKING, CONVENIENT ACCESS, AND A RECENTLY RENOVATED FACADE. FIXTURED AS A DANCE STUDIO WITH SPRING FLOORING SYSTEM IN PLACE. IDEAL USES INCLUDE FITNESS STUDIO, MEDICAL, WELLNESS, EARLY LEARNING CENTRE, AND LIGHT FOOD USE.