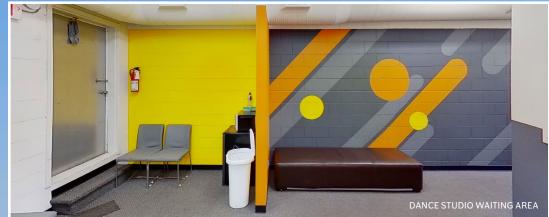

## **GENERAL INFORMATION**

SITUATED IN THE MATURE COMMUNITY OF ACADIA THIS WELL-MAINTAINED STRIP CENTRE FEATURES AN ABUNDANCE OF ON-SITE PARKING, CONVENIENT ACCESS, AND A RECENTLY RENOVATED FACADE. FIXTURED AS A DANCE STUDIO WITH SPRING FLOORING SYSTEM IN PLACE. IDEAL USES INCLUDE FITNESS STUDIO, MEDICAL, WELLNESS, EARLY LEARNING CENTRE, AND LIGHT FOOD USE.