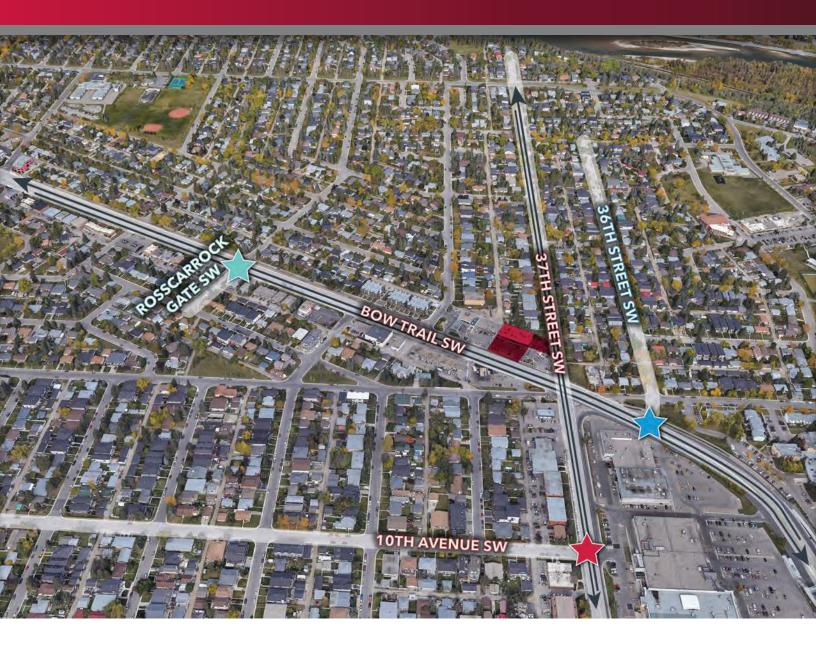

## **TRAFFIC COUNTS**

Radar readings of two-way traffic at each intersection

Bow Trail SW and 36th Street SW 32,000 vehicles/day

Bow Trail SW and Rosscarrock Gate SW 34,000 vehicles/day

**10th Avenue SW and 37th Street SW** 11,000 vehicles/day

### **LOCATION**