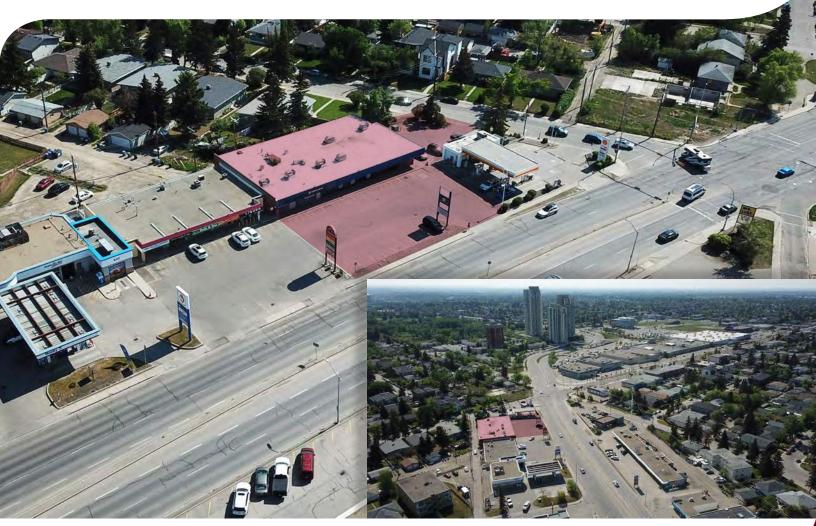

**3810 Bow Trail, Calgary, AB** 8,406 square feet on 0.52 acres

#### **PROPERTY DETAILS**

**LEGAL DESCRIPTION:** Plan 7810347, Block 1, Lot 29

RENTABLE AREA: 8,406 sq.ft.

SITE SIZE: 0.52 acres

**ASKING PRICE:** \$ 4,950,000

**AVAILABLE:** Immediately

YEAR BUILT: 1978

**DISTRICT:** Spruce Cliff

## **TRAFFIC COUNTS**

Radar readings of two-way traffic at each intersection

Bow Trail SW and 36th Street SW 32,000 vehicles/day

Bow Trail SW and Rosscarrock Gate SW 34,000 vehicles/day

**10th Avenue SW and 37th Street SW** 11,000 vehicles/day

### **LOCATION**