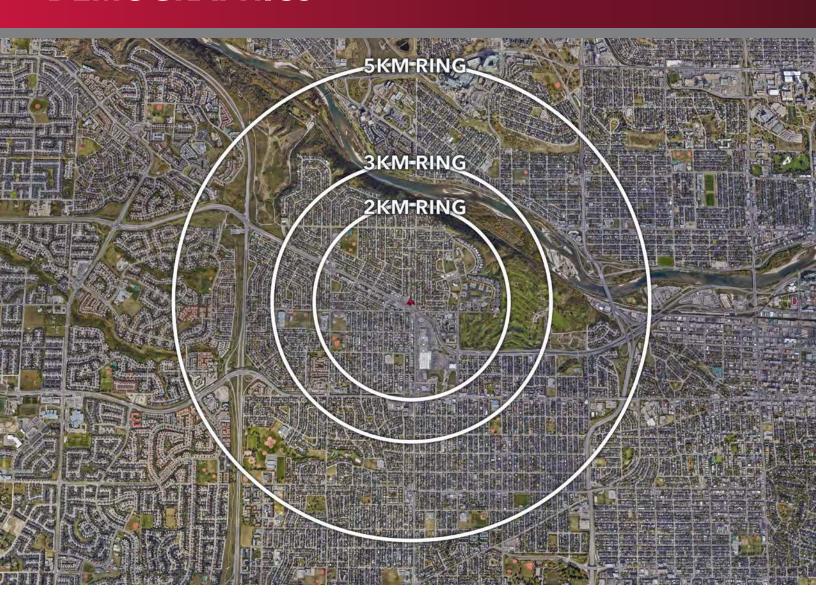

## **DEMOGRAPHICS**

- 2KM RING 14.76% • 3KM RING 14.09% • 5KM RING 13.65%
- 2KM RING
  39.80
   3KM RING
  39.90
   5KM RING
  38.70

  MEDIAN AGE
  OF POPULATION
- 2KM RING \$135,075 • 3KM RING \$149,266 • 5KM RING \$152,646