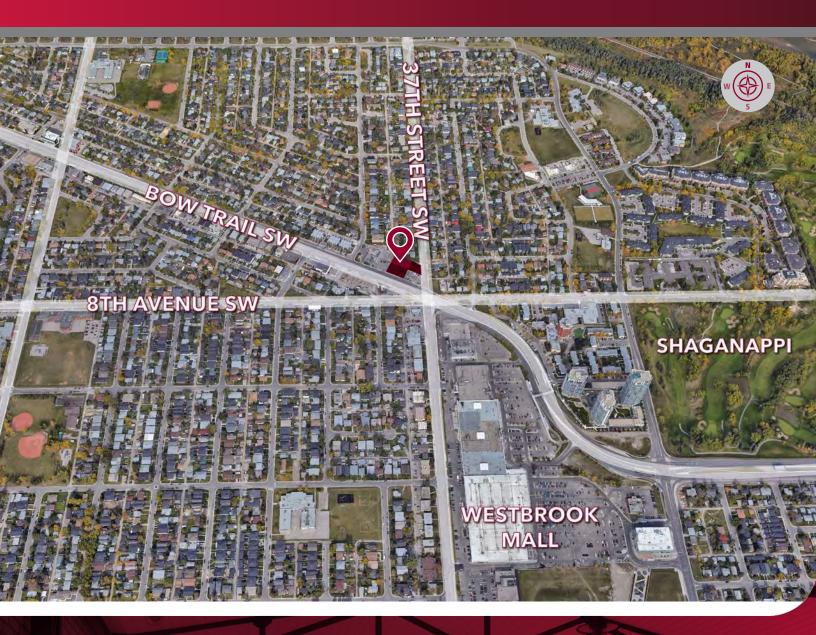

hase service

#### **COMMENTS:**

- » Single-use or multi-tenant building
- » Fully paved site
- » Property fronts on to Bow Trail SW (no easement) with direct access to 37th Street SW
- » 1,288 sq.ft. leased to a cannabis facility until August 31st, 2025



## **DEMOGRAPHICS**





- 2KM RING 14.76% • 3KM RING 14.09% • 5KM RING 13.65%
- 2KM RING
  39.80
   3KM RING
  39.90
   5KM RING
  38.70

  MEDIAN AGE
  OF POPULATION
- 2KM RING \$135,075 • 3KM RING \$149,266 • 5KM RING \$152,646

## **TRAFFIC COUNTS**



Radar readings of two-way traffic at each intersection



Bow Trail SW and 36th Street SW 32,000 vehicles/day



Bow Trail SW and Rosscarrock Gate SW 34,000 vehicles/day



**10th Avenue SW and 37th Street SW** 11,000 vehicles/day

# **FLOOR PLAN**

















### **LOCATION**



## **CONTACT US**

JON C. MOOK, SIOR
LEE & ASSOCIATES CALGARY INC.
PRESIDENT, MANAGING DIRECTOR
C: 403-616-5239
jmook@lee-associates.com

#### JEFF ROBSON

JR MERCANTILE REAL ESTATE ADVISORS INC.
PRESIDENT, BROKER

C: 403-966-1329 jeff@jrmercantile.com

This brochure is for INFORMATION PURPOSES ONLY. There are no representations or warranties provided with respect to the information contained herein. Any prospective purchaser should take whatever steps they deem necessary or advisable to verify the accuracy or completeness of any information contained herein before relying on any such information. Prospective purchasers are cautioned to conduct their own due diligence.

• MERCANTILE •
REAL ESTATE ADVISORS INC

LEE & ASSOCIATES

117, 4950 - 106th Avenue SE | Calgary, AB T2C 5E9 lee-associ