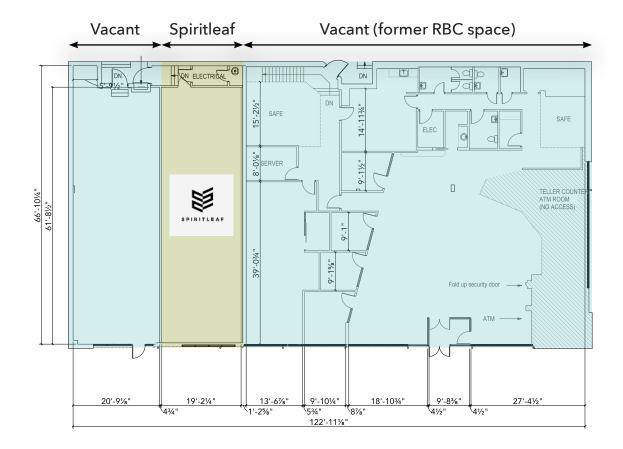

# **FLOOR PLAN**

#### **COMMENTS:**

- » Single-use or multi-tenant building
- » Fully paved site
- » Property fronts on to Bow Trail SW (no easement) with direct access to 37th Street SW
- » 1,288 sq.ft. leased to a cannabis facility until August 31st, 2025