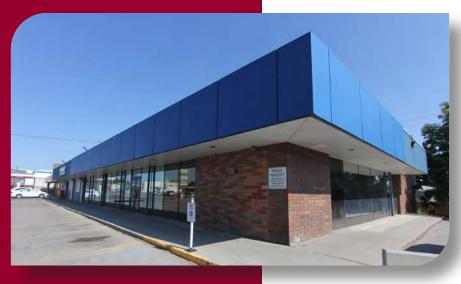

#### **PROPERTY DETAILS**

**LEGAL DESCRIPTION:** Plan 7810347, Block 1, Lot 29

RENTABLE AREA: 8,406 sq.ft.

SITE SIZE: 0.52 acres

**ASKING PRICE:** \$ 4,950,000

**AVAILABLE:** Immediately

YEAR BUILT: 1978

**DISTRICT:** Spruce Cliff

#### **COMMENTS:**

- » Single-use or multi-tenant building
- » Fully paved site
- » Property fronts on to Bow Trail SW (no easement) with direct access to 37th Street SW
- » 1,288 sq.ft. leased to a cannabis facility until August 31st, 2025