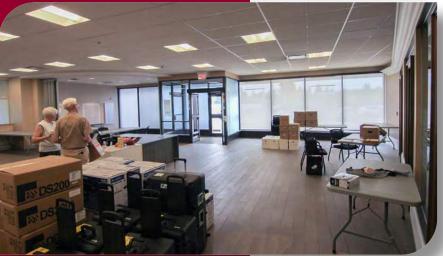

# **FLOOR PLAN**

#### **COMMENTS:**

- » Single-use or multi-tenant building
- » Fully paved site
- » Property fronts on to Bow Trail SW (no easement) with direct access to 37th Street SW
- » 1,288 sq.ft. leased to a cannabis facility until August 31st, 2025