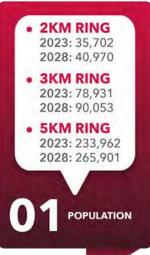

## **DEMOGRAPHICS**

- 2KM RING 14.76% • 3KM RING 14.09% • 5KM RING 13.65%
- 2KM RING
  39.80
   3KM RING
  39.90
   5KM RING
  38.70

  MEDIAN AGE
  OF POPULATION
- 2KM RING \$135,075 • 3KM RING \$149,266 • 5KM RING \$152,646