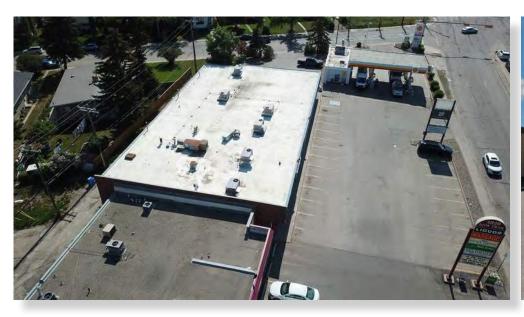

**3810 Bow Trail, Calgary, AB** 8,406 square feet on 0.52 acres

#### **PROPERTY DETAILS**

**LEGAL DESCRIPTION:** Plan 7810347, Block 1, Lot 29

RENTABLE AREA: 8,406 sq.ft.

SITE SIZE: 0.52 acres

**ASKING PRICE:** \$ 4,950,000

**AVAILABLE:** Immediately

YEAR BUILT: 1978

**DISTRICT:** Spruce Cliff