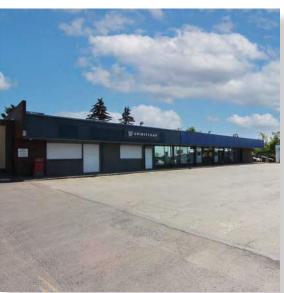

**3810 Bow Trail, Calgary, AB** 8,406 square feet on 0.52 acres

#### **PROPERTY DETAILS**

**LEGAL DESCRIPTION:** Plan 7810347, Block 1, Lot 29

RENTABLE AREA: 8,406 sq.ft.

SITE SIZE: 0.52 acres

**ASKING PRICE:** \$ 4,950,000

**AVAILABLE:** Immediately

YEAR BUILT: 1978

**DISTRICT:** Spruce Cliff