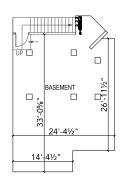

L:**

600 amps, 600 volts, 3 phase service

#### **COMMENTS:**

- » Single-use or multi-tenant building
- » Fully paved site
- » Property fronts on to Bow Trail SW (no easement) with direct access to 37th Street SW
- » 1,288 sq.ft. leased to a cannabis facility until August 31st, 2025



## **DEMOGRAPHICS**





- 2KM RING 14.76% • 3KM RING 14.09% • 5KM RING 13.65%
- 2KM RING
  39.80
   3KM RING
  39.90
   5KM RING
  38.70

  MEDIAN AGE
  OF POPULATION
- 2KM RING \$135,075 • 3KM RING \$149,266 • 5KM RING \$152,646

## **TRAFFIC COUNTS**



Radar readings of two-way traffic at each intersection



Bow Trail SW and 36th Street SW 32,000 vehicles/day



Bow Trail SW and Rosscarrock Gate SW 34,000 vehicles/day



**10th Avenue SW and 37th Street SW** 11,000 vehicles/day

# **FLOOR PLAN**

















### **LOCATION**



## **CONTACT US**

JON C. MOOK, SIOR
LEE & ASSOCIATES CALGARY INC.
PRESIDENT, MANAGING DIRECTOR
C: 403-616-5239
jmook@lee-associates.com

#### JEFF ROBSON

JR MERCANTILE REAL ESTATE ADVISORS INC.
PRESIDENT, BROKER

C: 403-966-1329 jeff@jrmercantile.com

This brochure is for INFORMATION PURPOSES ONLY. There are no representations or warranties provided with respect to the information contained herein. Any prospective purchaser should take whatever steps they deem necessary or advisable to verify the accuracy or completeness of any information contained herein before relying on any such information. Prospective purchasers are cautioned to conduct their own due diligence.

• MERCANTILE •
REAL ESTATE ADVISORS INC

LEE & ASSOCIATES

117, 4950 - 106th Avenue SE |