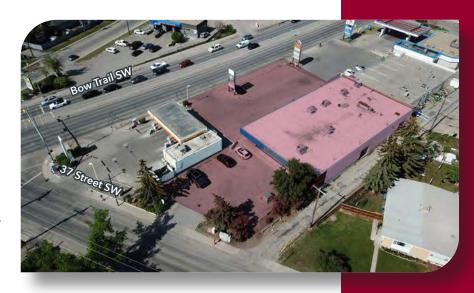

#### **COMMENTS:**

- » Single-use or multi-tenant building
- » Fully paved site
- » Property fronts on to Bow Trail SW (no easement) with direct access to 37th Street SW
- » 1,288 sq.ft. leased to a cannabis facility until August 31st, 2025

## **TRAFFIC COUNTS**

Radar readings of two-way traffic at each intersection

Bow Trail SW and 36th Street SW 32,000 vehicles/day

Bow Trail SW and Rosscarrock Gate SW 34,000 vehicles/day

**10th Avenue SW and 37th Street SW** 11,000 vehicles/day

### **LOCATION**