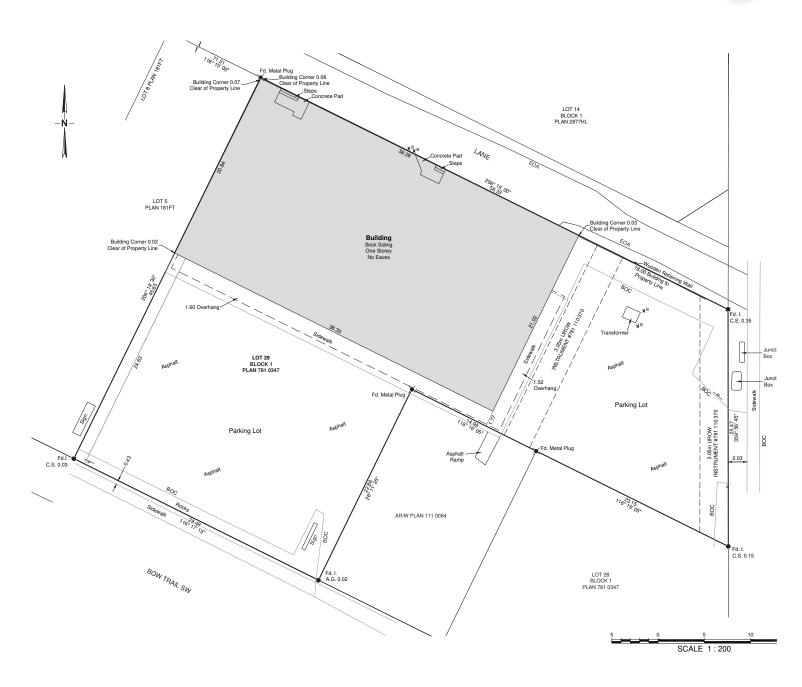

#### **PROPERTY DETAILS**

**LEGAL DESCRIPTION:** Plan 7810347, Block 1, Lot 29

RENTABLE AREA: 8,406 sq.ft.

SITE SIZE: 0.52 acres

**ASKING PRICE:** \$ 4,950,000

**AVAILABLE:** Immediately

YEAR BUILT: 1978

**DISTRICT:** Spruce Cliff

#### **COMMENTS:**

- » Single-use or multi-tenant building
- » Fully paved site
- » Property fronts on to Bow Trail SW (no easement) with direct access to 37th Street SW
- » 1,288 sq.ft. leased to a cannabis facility until August 31st, 2025