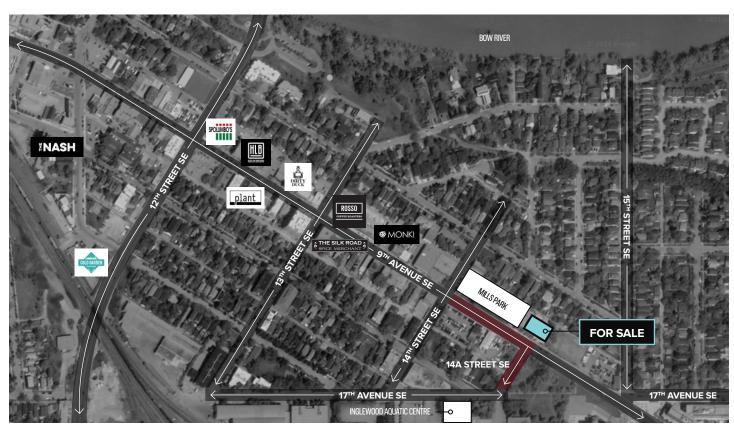

VISIT US 300, 525 II™ AVENUE SW CALGARY, ALBERTA T2R 0C9 JEFF ROBSON PRESIDENT & BROKER jeff@jrmercantile.com 403.770.307I ext 200 ANDREW KAY ASSOCIATE andrew@jrmercantile.com 403.770.307I ext 20I



# **GENERAL INFORMATION**

MAIN FLOOR COMMERCIAL UNITS FOR SALE. UNITS I AND 2 ARE OCCUPIED BY LITTLE TREASURES INC. A CHILDCARE PROVIDER WITH THREE LOCATIONS IN CALGARY AND AIRDRIE AREA.

UNIT 3 IS OCCUPIED BY LOFT YYC, A MULTI-DISCIPLINE HEALTH AND WELLNESS CLINIC.



### PROPERTY INFORMATION & TRAFFIC COUNTS

# LOCATION

i.D. INGLEWOOD 1529 9<sup>TH</sup> AVENUE SE

# **AVAILABLE FOR SALE**

UNIT I: 2,866 SQ. FT. UNIT 2: 1,423 SQ. FT. SOLD TOGETHER AS 4,289 SQ. FT.

UNIT 3: 2,160 SQ. FT.

### **CONDOFEES**

\$21.43 / SQ. FT. ESTIMATED 2023

# **TAXES (2023)**

UNITS I & 2: \$47,869.20 / ANNUM OR \$11.16 / SQ. FT. UNIT 3:

\$23,620.04 / ANNUM OR \$10.93 / SQ. FT.

### **ASKING PRICE**

UNITS I & 2 COMBINED: \$1,920,000 BASED ON APPROX. 6.5% CAP RATE ON EXISTING INCOME

UNIT 3: \$995,00