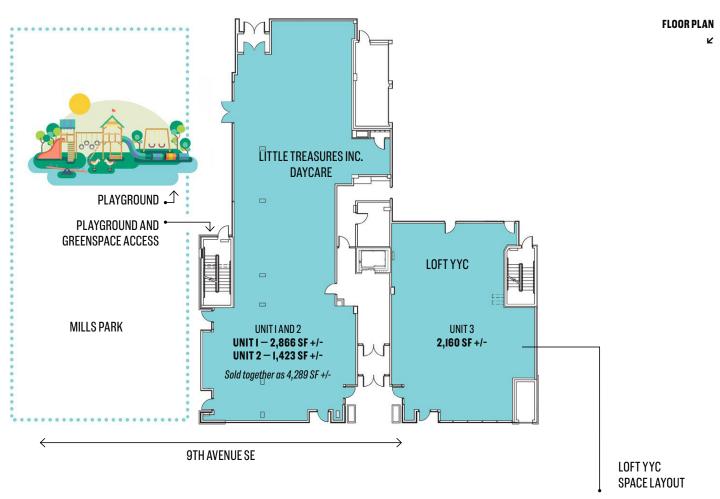

# **GENERAL INFORMATION**

MAIN FLOOR COMMERCIAL UNITS FOR SALE. UNITS I AND 2 ARE OCCUPIED BY LITTLE TREASURES INC. A CHILDCARE PROVIDER WITH THREE LOCATIONS IN CALGARY AND AIRDRIE AREA.

UNIT 3 IS OCCUPIED BY LOFT YYC, A MULTI-DISCIPLINE HEALTH AND WELLNESS CLINIC.

# **AVAILABLE FOR SALE**

UNIT I: 2,866 SQ. FT. UNIT 2: 1,423 SQ. FT. SOLD TOGETHER AS 4,289 SQ. FT.

UNIT 3: 2,160 SQ. FT.