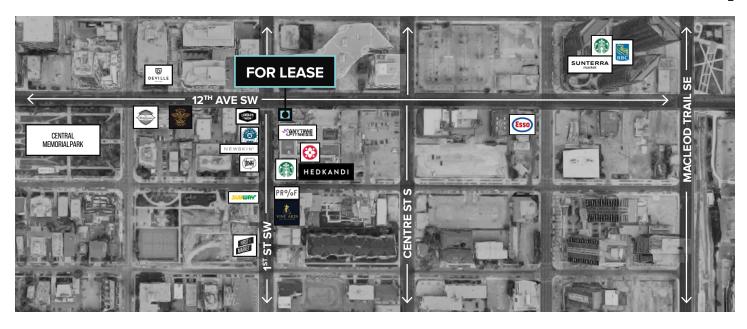

## GENERAL INFORMATION

\$15.00 / SQ. FT.

PRIME CORNER LOCATION IN THE HEART OF VICTORIA PARK WITH ABUNDANT EXPOSURE AND WALKING TRAFFIC.

THIS HISTORIC BUILDING IS SURROUNDED BY MANY FIRST-CLASS RESTAURANTS AND RETAILERS SUCH AS TEN FOOT HENRY, NATIVE TONGUES, PROOF, PAT AND BETTY, SHELTER, AND DEVILLE COFFEE.

THE EYE-CATCHING BRICK EXTERIOR WITH A BRIGHT AND OPEN INTERIOR WOULD BE BEST FIT FOR A RESTAURANT, LOUNGE, OR BAR USE.

VISIT US 300, 525 II™ AVENUE SW CALGARY, ALBERTA T2R 0C9 JEFF ROBSON PRESIDENT & BROKER jeff@jrmercantile.com 403.770.307l ext 200