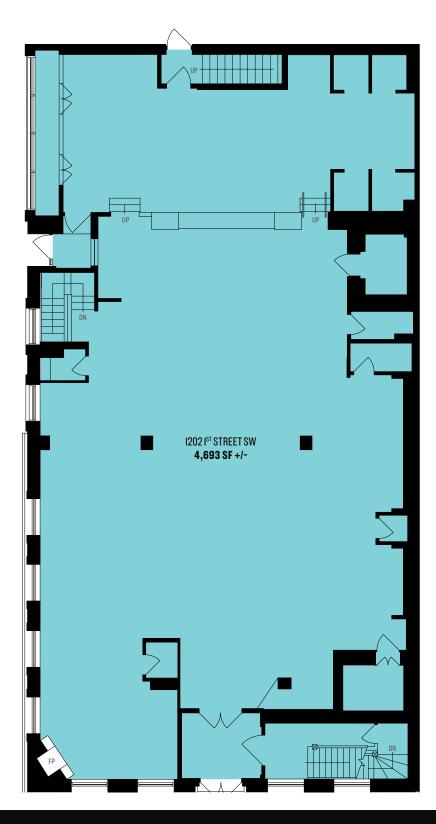

## **PROPERTY INFORMATION & TRAFFIC COUNTS**

| LOCATION                       | PARKING               | TRAFFIC COUNTS                      | POPULATION         | IKM       | 3KM       | 5KM       |
|--------------------------------|-----------------------|-------------------------------------|--------------------|-----------|-----------|-----------|
| 1202 I <sup>ST</sup> STREET SW | AMPLE STREET PARKING  | 12 <sup>TH</sup> AVE SW AND CENTRE  | 2023               | 21,663    | 117,125   | 215,182   |
| AVAILABLE FOR LEASE            | LEASE RATE            | STREET:<br>14,000 VEHICLES / DAY    | 2028               | 24,161    | 131,840   | 224,610   |
| 4,693 SQ. FT.                  | MARKET                | IITH AVE SW AND IST                 | GROWTH             |           |           |           |
| AVAILABLE                      | ZONING                | STREET SW:<br>17,000 VEHICLES / DAY | 2023 - 2028        | II.53%    | 12.56%    | 13.68%    |
| IMMEDIATELY                    | CC-COR<br>CENTRE CITY | I <sup>ST</sup> STREET SW:          | AVERAGE INCOME     | \$100,715 | \$134,745 | \$143,880 |
| TERM                           | COMMERCIAL            | 8,000 VEHICLES / DAY                | MEDIAN AGE OF POP. | 36.50     | 37.90     | 38.50     |
| 5 - IO YEARS                   | CORRIDOR DISTRICT     |                                     |                    |           |           |           |
| TAXES AND OP COSTS             |                       |                                     |                    |           |           |           |

**DEMOGRAPHICS** 

**ALEX MORRISON** ASSOCIATE alex@jrmercantile.com 403.770.307I ext 204

FLOOR PLAN

VISITUS 300, 525 II<sup>TH</sup> AVENUE SW CALGARY, ALBERTA T2R 0C9 JEFF ROBSON PRESIDENT & BROKER jeff@jrmercantile.com 403.770.307l ext 200 **ALEX MORRISON** ASSOCIATE alex@jrmercantile.com 403.770.307I ext 204