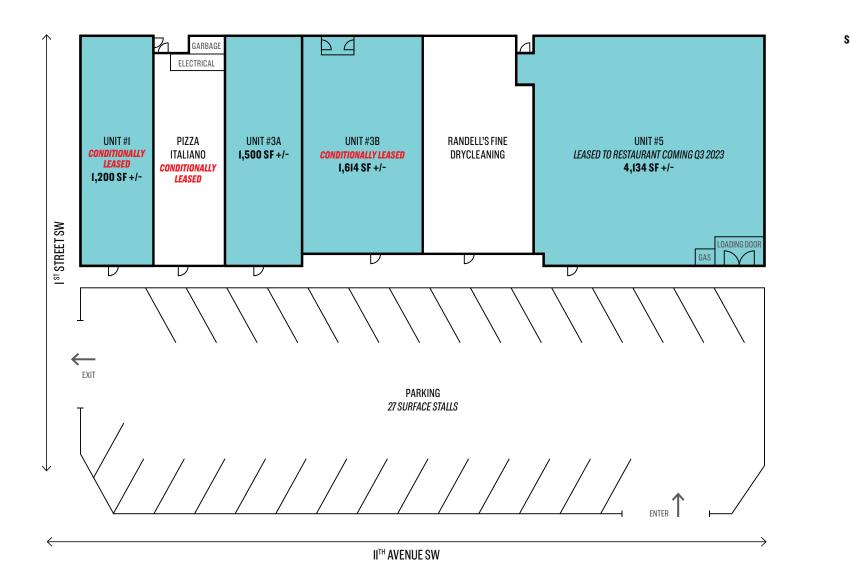

LOCATION 140 II<sup>TH</sup> AVENUE SW

AVAILABLE FOR LEASE

UNIT #I: 1,200 SQ. FT. +/-CONDITIONALLY LEASED UNIT #3A: 1,500 SQ. FT. +/-UNIT #3B: 1,614 SQ. FT. +/-CONDITIONALLY LEASED

# UNIT #5: 4,134 SQ. FT. +/-LEASED TO RESTAURANT COMING Q3 2023 AVAILABLE IMMEDIATELY TERM 5-10 YEARS LEASE RATE

TAXES &

ZONING

PARKING

CC-X

**OPERATING COSTS** 

27 SURFACE STALLS

\$I6.71 / SQ. FT.

SITE PLAN ∠