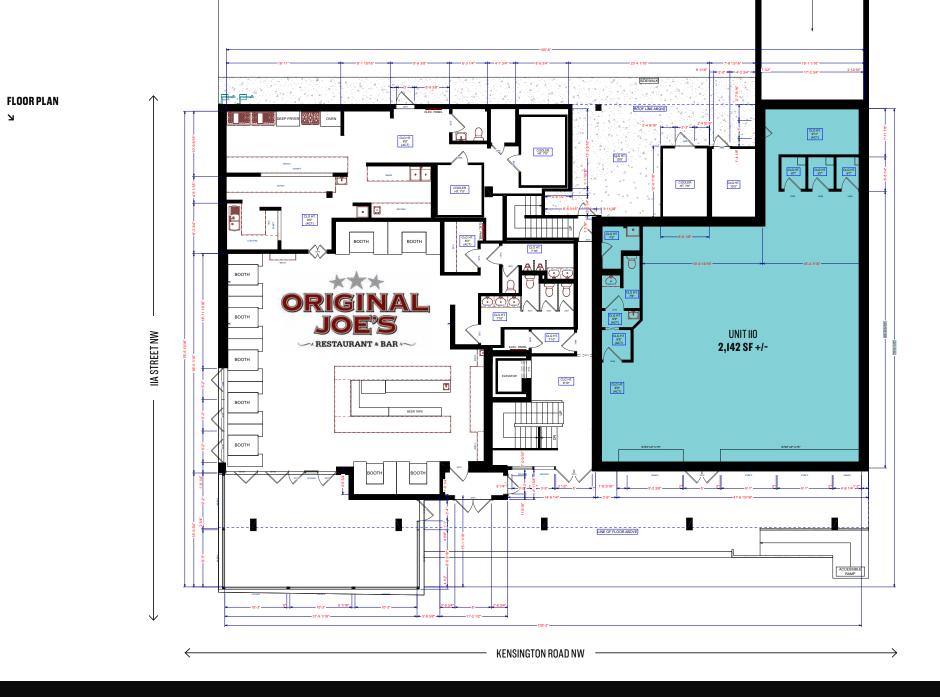

## **PROPERTY INFORMATION**

| LOCATION<br>1220 KENSINGTON<br>ROAD NW<br>AVAILABLE FOR LEASE | <b>TERM</b><br>5-10 YEARS, OR LONGER<br><b>LEASE RATE</b><br>MARKET | PARKING<br>SURFACE:<br>\$175.00<br>UNDERGROUND:<br>\$225.00                                      | <b>ZONING</b><br>C-CORI |
|---------------------------------------------------------------|---------------------------------------------------------------------|--------------------------------------------------------------------------------------------------|-------------------------|
| UNIT IIO: 2,142 SQ. FT.<br><b>AVAILABLE</b><br>IMMEDIATELY    | <b>OPERATING COSTS</b><br>& TAXES<br>\$21.00 / SQ. FT. (EST.)       | (UP TO 2 STALLS FOR<br>THIS SPACE, CAN BE<br>A COMBINATION OF<br>UNDERGROUND AND/<br>OR SURFACE) |                         |