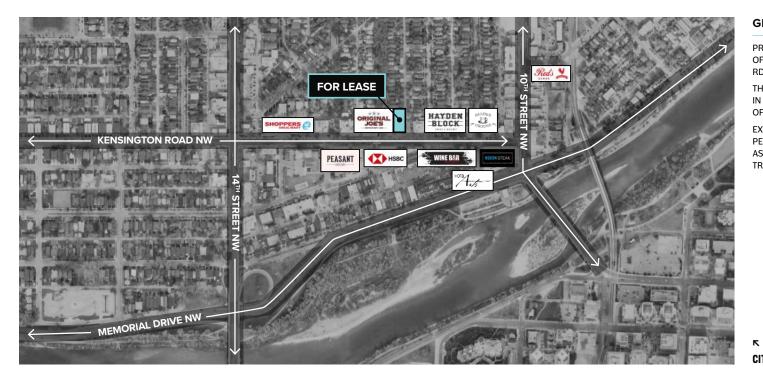

#### **TRAFFIC COUNTS**

| MEMORIAL AND IOA STREET NW:<br>38,000 VEHICLES / DAY                               |  |
|------------------------------------------------------------------------------------|--|
| IO <sup>TH</sup> STREET NW:<br><i>I6,000 VEHICLES / DAY</i>                        |  |
| KENSINGTON ROAD NW AND I4 <sup>TH</sup> STREET NW:<br><i>II,000 VEHICLES / DAY</i> |  |

### **GENERAL INFORMATION**

PRIME RETAIL OPPORTUNITY LOCATED IN THE HEART OF KENSINGTON WITH EXPOSURE TO KENSINGTON RD NW.

THE AREA IS WELL KNOWN TO BE A RETAIL HOTSPOT IN CALGARY, BEING HOME TO OVER 250 BUSINESSES OFFERING DINING, SHOPPING, AND SERVICES.

EXCEPTIONALLY CONVENIENT WITH MULTIPLE PEDESTRIAN FRIENDLY STREETS IN CLOSE PROXIMITY, AS WELL AS THE SUNNYSIDE LRT STATION AND MANY TRANSIT STOPS.

CITY PLAN

JEFF ROBSON PRESIDENT & BROKER

jeff@jrmercantile.com