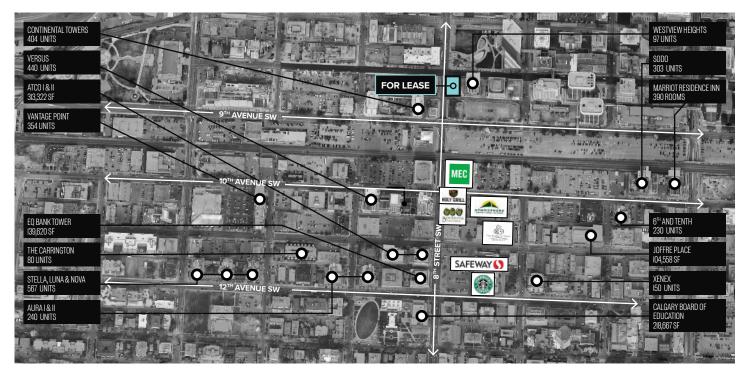

#### **CITY PLAN**

Ľ

## **GENERAL INFORMATION**

RESTAURANT SPACE WITH EXISTING INFRASTRUCTURE IN PLACE. GREAT OPPORTUNITY FOR A TENANT LOOKING FOR HIGH TRAFFIC COUNTS (PEDESTRIAN AND AUTOMOBILE). INCREDIBLE POPULATION DENSITY FOR DELIVERIES AND TAKE OUT FOR THE RIGHT RESTAURANT GROUP.

#### **PROPERTY INFORMATION & TRAFFIC COUNTS**

LEASE RATE

LOCATION 855 8<sup>TH</sup> AVENUE SW

AVAILABLE FOR LEASE

AVAILABLE

**TERM** 5 - 10 YEARS MARKET

**OPERATING COSTS** \$18.08 / SQ. FT.

ZONING

CR20-C20/R20 COMMERCIAL -RESIDENTIAL CORE **TRAFFIC COUNTS** 9<sup>TH</sup> AVENUE SW AND 8<sup>TH</sup> STREET SW: 33,000 VEHICLES / DAY

 $8^{TH}$  STREET SW AND  $9^{TH}$  AVENUE SW: 15,000 VEHICLES / DAY  $9^{TH}$  AVENUE SW AND  $7^{TH}$  STREET SW: