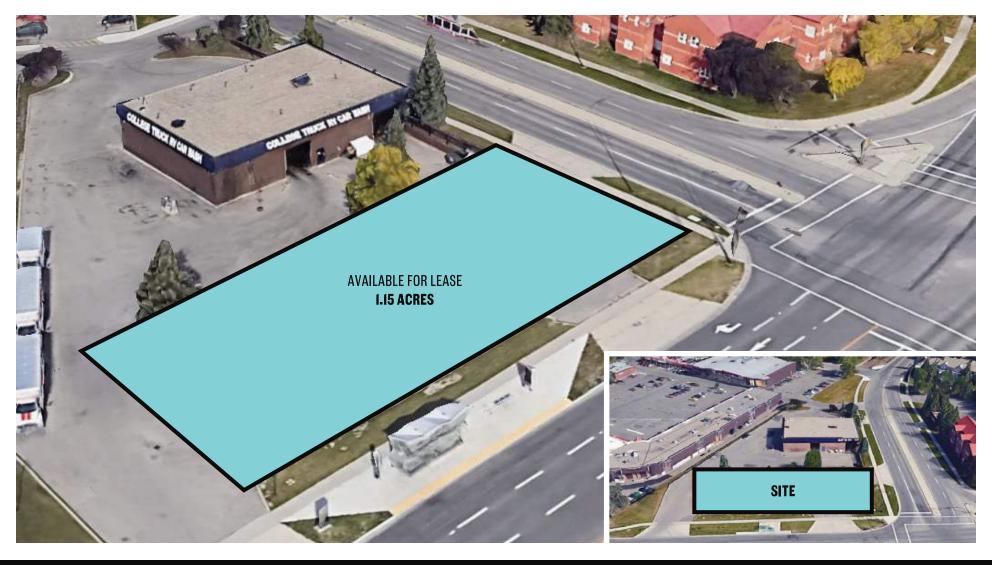

# **AVAILABLE FOR LEASE**

1.15 ACRES;

UNIT I —

955 SQ. FT. +/-

UNIT 2 —

1,129 SQ. FT. +/-

UNIT 3 —

2,271 SQ. FT. +/-

# SITE PHOTO

ĸ

VISITUS 300, 525 IITH AVENUE SW CALGARY, ALBERTA T2R 0C9 JEFF ROBSON PRESIDENT & BROKER jeff@jrmercantile.com 403.770.307l ext 200

jrmercantile.com -