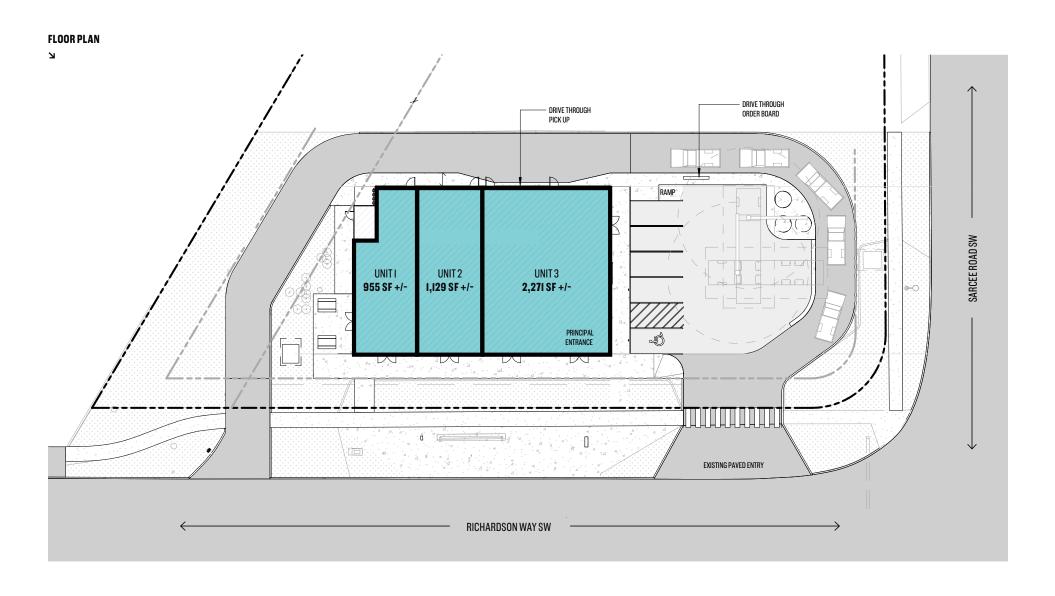

# **AVAILABLE FOR LEASE**

1.15 ACRES;

UNIT I —

955 SQ. FT. +/-

UNIT 2 —

1,129 SQ. FT. +/-

UNIT 3 —

2,271 SQ. FT. +/-