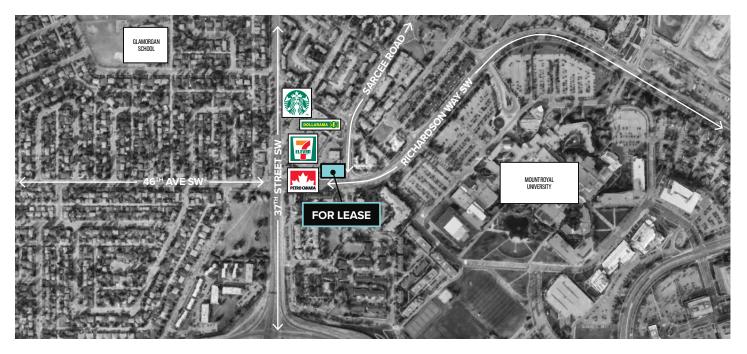

### LOCATION

4645 SARCEE ROAD SW CALGARY, ALBERTA

### TRAFFIC COUNTS

 $37^{\text{TH}}$  STREET SW AND GLENMORE S: 18,000 *VEHICLES / DAY* 

 $46^{\text{TH}}$  AVE SW AND RICHARDSON WAY SW: II,000 VEHICLES / DAY

SARCEE ROAD AND RICHARDSON WAY SW: 7,000 VEHICLES / DAY

### **GENERAL INFORMATION**

THE SITE IS CENTRALLY LOCATED IN THE ESTABLISHED COMMUNITIES OF GLAMORGAN, RUTLAND PARK, CURRIE BARRACKS, AND LINCOLN PARK.

DUE TO ITS POSITION, THE SITE BOASTS A STRONG POPULATION OF I66,504 WITHIN A 5 KM RADIUS AND IS WITHIN WALKING DISTANCE OF THE GLAMORGAN SCHOOL AND MOUNT ROYAL UNIVERSITY.