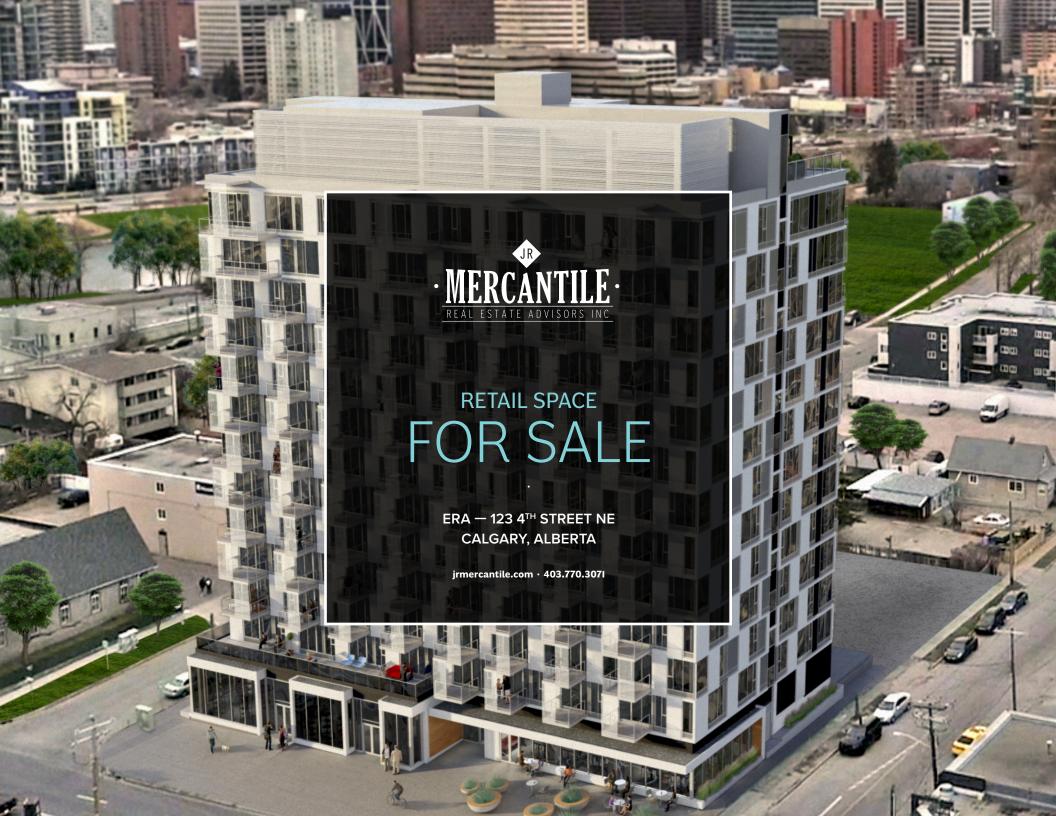

## PROPERTY INFORMATION

LOCATION

ERA — I23 4<sup>TH</sup> STREET NE

**AVAILABLE FOR SALE** 

MAIN FLOOR STRATA

CRU#I:1,894 SQ. FT.

SOLD

CRU #2: 1,420 SQ. FT.

CRU #3: 1,356 SQ. FT. **SOLD**  TOTAL SQ. FT. OF OPPORTUNITY

I,420 SQ. FT.

**AVAILABLE**IMMEDIATELY

ASKING PRICE

\$600.00 / SQ. FT.

**ESTIMATED CONDO FEES** 

\$ II.I2 / SQ. FT. PER YEAR

DIRECT CONTROL
9D2015 FOLLOWING
COMMERCIAL —
CORRIDOR I (C-CORI)

SITUATED ON THE BORDER OF THE HIGHLY DESIRABLE COMMUNITIES OF CRESCENT HEIGHTS AND BRIDGELAND POSITIONED AT THE BASE OF COMPLETELY SOLD OUT 220 UNIT RESIDENTIAL CONDOMINIUM PROJECT.

THE OPPORTUNITY PRESENTS PHENOMENAL MAIN FLOOR PRESENCE TO 4<sup>TH</sup> STREET NE WITH HIGH PROFILE END CAPS MAXIMIZING LIGHT AND EXPOSURE, FRONTING I<sup>ST</sup> AVENUE NE AND MARSH ROAD NE RESPECTIVELY.

IMMEDIATELY ADJACENT TO A WELL-ESTABLISHED COMMERCIAL AND RESIDENTIAL NODE OF MEDIUM TO HIGH DENSITY RESIDENTIAL AND AWARD-WINNING RESTAURANTS AND POPULAR RETAIL SERVICES.

FOR SALE

MARSH ROAD NE

MARSH ROAD NE