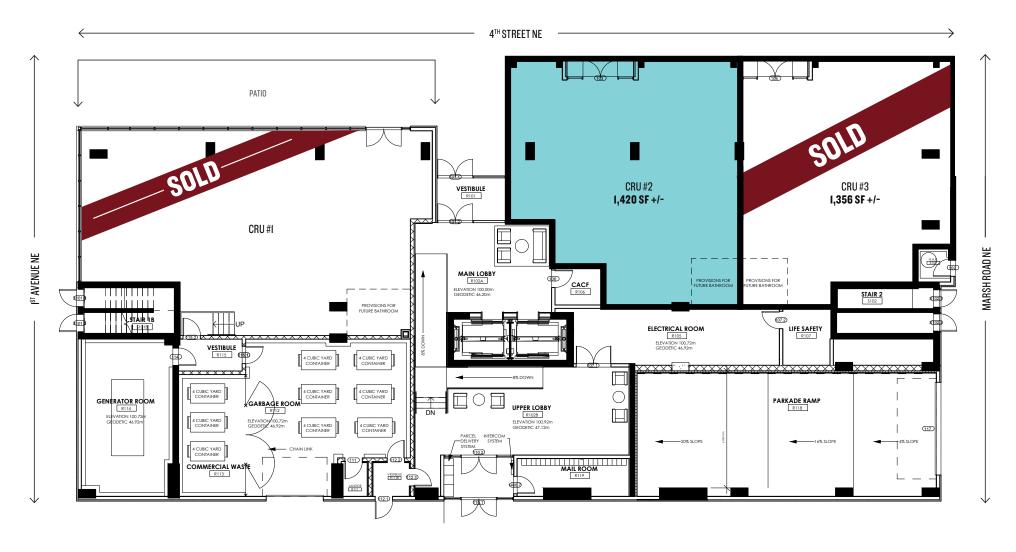

## PROPERTY INFORMATION

LOCATION

ERA — I23 4<sup>TH</sup> STREET NE

**AVAILABLE FOR SALE** 

MAIN FLOOR STRATA

CRU#I:1,894 SQ. FT.

SOLD

CRU #2: 1,420 SQ. FT.

CRU #3: 1,356 SQ. FT. **SOLD**  TOTAL SQ. FT. OF OPPORTUNITY

I,420 SQ. FT.

**AVAILABLE**IMMEDIATELY

ASKING PRICE

\$600.00 / SQ. FT.

**ESTIMATED CONDO FEES** 

\$ II.I2 / SQ. FT. PER YEAR

DIRECT CONTROL
9D2015 FOLLOWING
COMMERCIAL —
CORRIDOR I (C-CORI)

## **FLOOR PLAN**

ĸ

VISIT US
300, 525 IITH AVENUE SW
CALGARY, ALBERTA T2R 0C9

JEFF ROBSON PRESIDENT & BROKER jeff@jrmercantile.com 403.770.307l ext 200 **ALEX MORRISON** ASSOCIATE alex@jrmercantile.com 403.770.307I ext 204