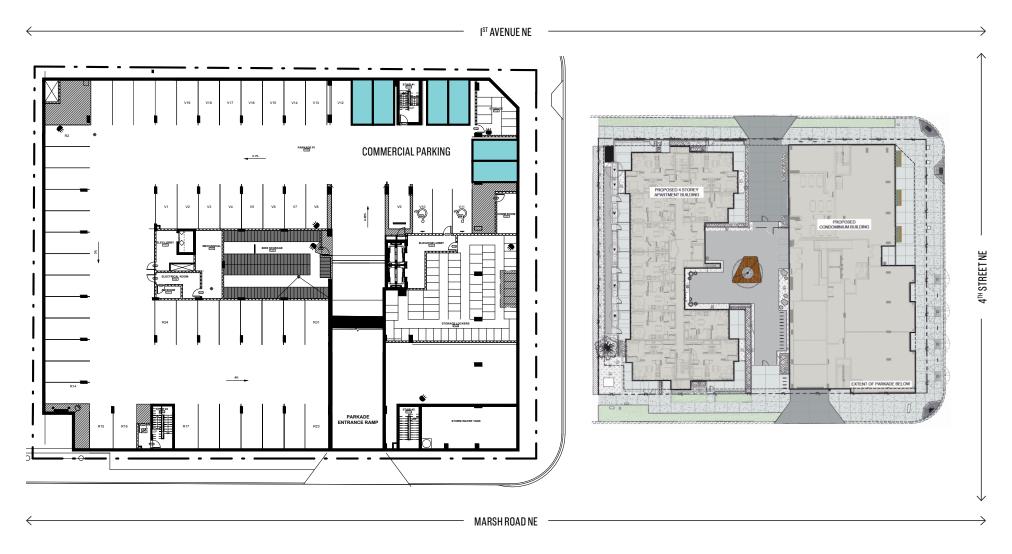

TBD

2 TITLE STALLS PER CRU. 22 VISITOR STALLS BELOW GRADE. **DEMOGRAPHICS** 

**POPULATION** 2KM 3KM 5KM 2022 52,271 107,851 196,899 2027 57,553 118,543 216,554 GROWTH 2022 - 2027 2.0% 2.0% 2.0%

\$116,631

## **FLOOR PLAN**

ĸ

VISIT US
300, 525 IITH AVENUE SW
CALGARY, ALBERTA T2R 0C9

JEFF ROBSON PRESIDENT & BROKER jeff@jrmercantile.com 403.770.307l ext 200 **ALEX MORRISON** ASSOCIATE alex@jrmercantile.com 403.770.307I ext 204