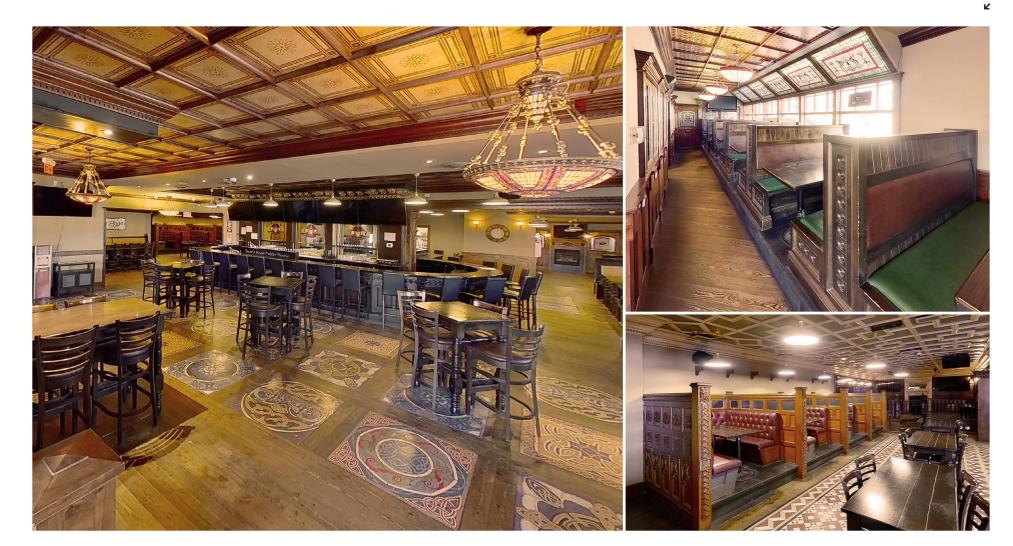

7%     | 11.5%     | 11.7%     |
| AVERAGE INCOME     |           |           |           |
| 2022               | \$129,655 | \$151,565 | \$164,932 |
| MEDIAN AGE OF POP. |           |           |           |
| 2022               | 38.0      | 39.0      | 38.0      |

### **TRAFFIC COUNTS**

BOW TRAIL SW AND II<sup>TH</sup> AVENUE SW - S: 34,000 VEHICLES / DAY

I7<sup>TH</sup> AVENUE SW AND 34<sup>TH</sup> STREET SW - E: 25,000 VEHICLES / DAY

I6<sup>TH</sup> AVENUE SW AND 37<sup>TH</sup> STREET SW - W: I6,000 VEHICLES / DAY



### JEFF ROBSON PRESIDENT & BROKER ALEX MORRISON ASSOCIATE

jeff@jrmercantile.com 403.770.307I ext 200 alex@jrmercantile.com 403.770.307I ext 204

### jrmercantile.com

300, 525 II<sup>™</sup> AVENUE SW

CALGARY, ALBERTA T2R 0C9

**VISIT US** 

## INTERIOR IMAGES



### JEFF ROBSON PRESIDENT & BROKER ALEX MORRISON ASSOCIATE

alex@jrmercantile.com 403.770.3071 ext 204

jeff@jrmercantile.com 403.770.3071 ext 200

**VISIT US** 300, 525 II<sup>™</sup> AVENUE SW CALGARY, ALBERTA T2R 0C9

### jrmercantile.com –