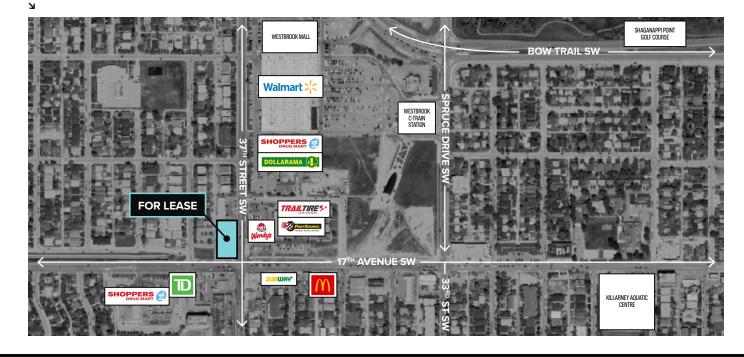

### **GENERAL INFORMATION**

FULLY FIXTURED RESTAURANT/PUB LOCATED AT THE CORNER OF 17  $^{\rm TH}$  AVE SW AND 37  $^{\rm TH}$  ST SW

EQUIPPED WITH 20+ BEER LINES, HIGH QUALITY WOOD FURNISHINGS, AND ATTACHED PATIO

SIGNAGE EXPOSURE TO I7<sup>™</sup> AVE SW

BASEMENT IS BUILT OUT FOR STORAGE AND OFFICE USE - INCLUDED AT NO ADDITIONAL COST

60+/- PARKING STALLS AVAILABLE ON SITE

### PROPERTY INFORMATION

| LOCATION                        | TERM            |
|---------------------------------|-----------------|
| I637 37 <sup>TH</sup> STREET SW | 5 - 10 YEARS    |
| CALGARY                         |                 |
|                                 | OPERATING COSTS |
| AVAILABLE FOR LEASE             | & TAXES         |
| MAIN FLOOR:                     | \$9.00 / SQ.FT. |
| 6,430 SQ.FT. +/-                |                 |
| BASEMENT:                       | LEASE RATE      |
| 5,460 SQ.FT. +/- (FREE)         | MARKET          |

### DEMOGRAPHICS

ZONING

PARKING

MIXED USE -

(MU-2F3.0H46)

PARKING TO THE

NORTH AND WEST

OF THE PROPERTY

### **TRAFFIC COUNTS**

BOW TRAIL SW AND II<sup>TH</sup> AVENUE SW - S: 34,000 VEHICLES / DAY

I7<sup>TH</sup> AVENUE SW AND 34<sup>TH</sup> STREET SW - E: 25,000 VEHICLES / DAY

I6<sup>TH</sup> AVENUE SW AND 37<sup>TH</sup> STREET SW - W: I6,000 VEHICLES / DAY