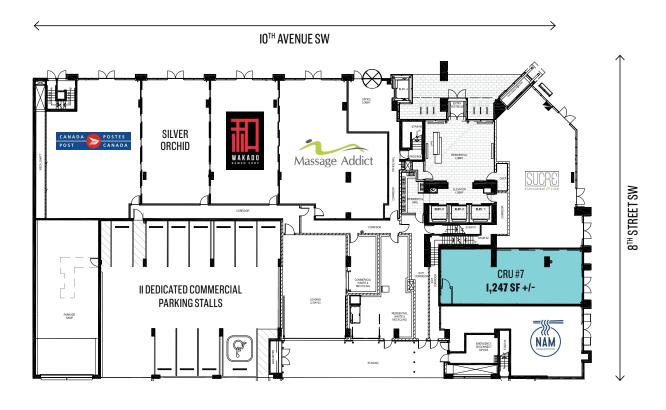

## **PROPERTY INFORMATION & TRAFFIC COUNTS**

| LOCATION<br>1019 8 <sup>TH</sup> STREET SW              | <b>TAXES</b><br>\$7.37 / SQ. FT.                  | TRAFFIC COUNTS  IITH AVENUE SW AND 9TH STREET SW:  IG,000 VEHICLES / DAY | POPULATION<br>2021            | <b>IKM</b><br>32,929 | <b>5KM</b> 234,147 | <b>10KM</b><br>625,898 |
|---------------------------------------------------------|---------------------------------------------------|--------------------------------------------------------------------------|-------------------------------|----------------------|--------------------|------------------------|
| <b>AVAILABLE FOR LEASE</b><br>CRU #7: 1,247 SQ. FT. +/- | <b>OPERATING COSTS</b><br>\$9.15 / SQ. FT.        | IITH AVENUE SW AND 8 <sup>TH</sup> STREET SW:<br>12,000 VEHICLES / DAY   | <b>GROWTH</b><br>2021 - 2026  | 10.42%               | II.59%             | 11.13%                 |
| AVAILABLE<br>IMMEDIATELY                                | PARKING 2 EXTERIOR SURFACE LEVEL PARKING          |                                                                          | <b>AVERAGE INCOME</b><br>2021 | \$72,454             | \$83,283           | \$84,505               |
| TERM 5 - 10 YEARS LEASE RATE                            | AVAILABLE WITH<br>LOCATION AT<br>PREVAILING RATES |                                                                          | MEDIAN AGE OF POP.<br>2021    | 35.60                | 37.30              | 38.50                  |

# PARKING