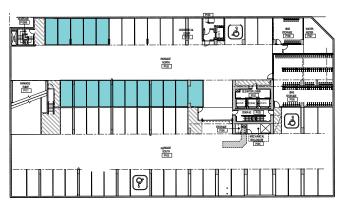

# PARKING

### STREET PARKING

UP TO II RETAIL SURFACE PARKING STALLS DEDICATED TO RETAIL TENANTS

### P1 PARKING

16 SHARED VISITOR STALLS ON PI LEVEL

COMMERCIAL VISITOR PARKING FROM MONDAY - FRIDAY: 6:00AM TO 6:00PM PAID PARKING

(AFTER 6:00PM AND ON WEEKENDS, EXCLUSIVE RESIDENTIAL PARKING)

VISIT US 300, 525 II<sup>TH</sup> AVENUE SW CALGARY, ALBERTA T2R 0C9 JEFF ROBSON PRESIDENT & BROKER jeff@jrmercantile.com 403.770.307l ext 200