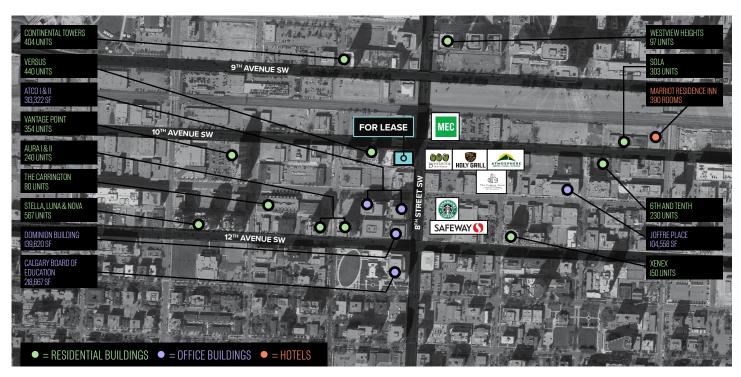

#### **GENERAL INFORMATION**

35 STORY, 274 UNIT HIGH-RISE BUILDING
PROMINENTLY SITUATED ON THE CORNER OF 10<sup>TH</sup> AVENUE AND 8<sup>TH</sup> STREET
SHARED ON-SITE VISITOR PARKING AS WELL AS AN ABUNDANCE OF STREET PARKING
LOCATED ON A MAJOR CITY TRANSIT ROUTE

## **PROPERTY INFORMATION & TRAFFIC COUNTS**

| LOCATION<br>1019 8 <sup>TH</sup> STREET SW              | <b>TAXES</b><br>\$7.37 / SQ. FT.                  | TRAFFIC COUNTS  IITH AVENUE SW AND 9TH STREET SW:  IG,000 VEHICLES / DAY | POPULATION<br>2021            | <b>IKM</b><br>32,929 | <b>5KM</b> 234,147 | <b>10KM</b><br>625,898 |
|---------------------------------------------------------|---------------------------------------------------|--------------------------------------------------------------------------|-----------