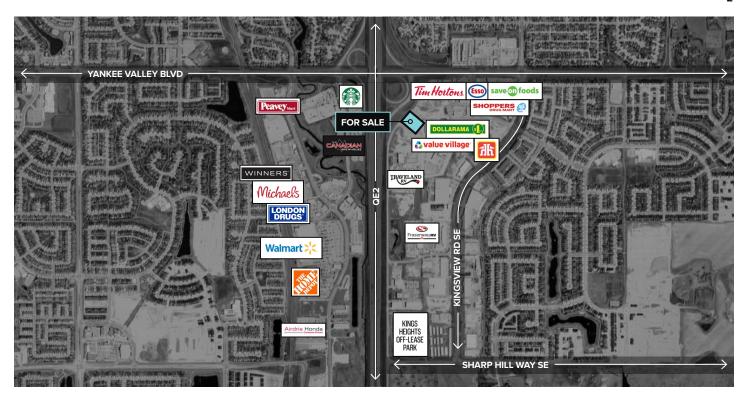

## **GENERAL INFORMATION**

NEW PREMIUM COMMERCIAL DEVELOPMENT IN THE GROWING COMMUNITY OF KINGS HEIGHTS IN AIRDRIE AMPLE PARKING WITH 133 STALLS

EASY ACCESS TO YANKEE VALLEY BLVD. VISIBLE FROM THE QUEEN ELIZABETH HIGHWAY, AND RIGHT NEXT TO KINGSVIEW MARKET