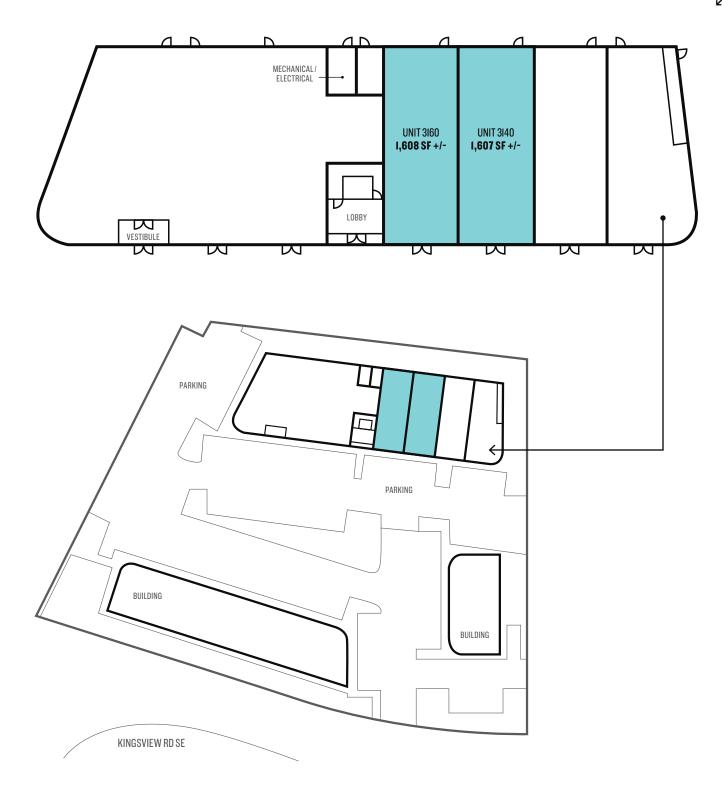

## **PROPERTY INFORMATION & TRAFFIC COUNTS**

| LOCATION                         | PRICE                                  | TRAFFIC COUNTS                                                     | POPULATION         | IKM       | 5KM       | IOKM      |
|----------------------------------|----------------------------------------|--------------------------------------------------------------------|--------------------|-----------|-----------|-----------|
| 28 KINGSVIEW ROAD SE,<br>AIRDRIE | \$482,250<br><i>OR</i> \$300 / SQ. FT. | YANKEE VALLEY BLVD AND SIERRA SPRINGS DR:<br>45,000 VEHICLES / DAY | 2021               | 5,518     | 69,218    | 71,479    |
| AVAILABLE FOR SALE               | ZONING                                 | YANKEE VALLEY RD SE AND KINGSVIEW RD SE:                           | GROWTH             |           |           |           |
| UNIT 3160                        | IB-I                                   | 29,286 VEHICLES / DAY                                              | 2021 - 2026        | 14.23%    | 13.59%    | 13.39%    |
| I,608 SQ. FT. +/-<br>UNIT 3I40   | PARKING                                |                                                                    | AVERAGE INCOME     | \$126.986 | \$128,636 | \$130.209 |
| I,607 SQ. FT. +/-                | AMPLE WITH 133 STALLS                  |                                                                    | MEDIAN AGE OF POP. | ψ.20,000  | 4.20,000  | 4.00,200  |
| AVAILABLE<br>IMMEDIATELY         |                                        |                                                                    | 202I               | 34.90     | 35.10     | 35.30     |