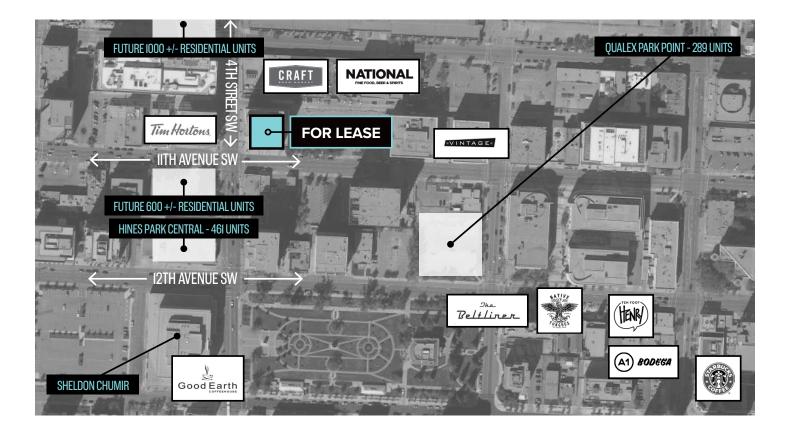

#### SURROUNDING AMENITIES

IO FOOT HENRY AI BODEGA CRAFT GOOD EARTH MÉLO EATERY NATIONAL

# NATIVE TONGUES QUESADA SHELDON CHUMIR SIDEWALK CITIZEN STARBUCKS SUBWAY

# THE BELTLINER TIM HORTONS VINTAGE STEAKHOUSE

#### **GENERAL INFORMATION**

+ CONVENIENTLY LOCATED ON THE PROMINENT CORNER OF II^TH AVENUE AND 4^TH STREET SW