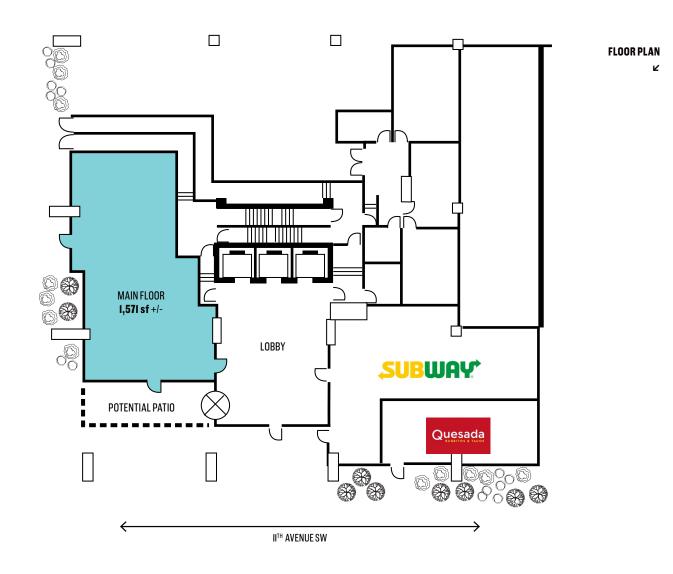

## **PROPERTY INFORMATION**

| LOCATION<br>100, 396 II™ AVENUE SW<br>AVAILABLE FOR LEASE | OPERATING COSTS<br>& Taxes<br>\$18.06 / Sq. ft. (2021) |
|-----------------------------------------------------------|--------------------------------------------------------|
| MAIN: 1,571 SQ. FT. +/-                                   | LEASE RATE                                             |
| AVAILABLE                                                 | MARKET                                                 |
| IMMEDIATELY                                               | ZONING                                                 |
| <b>TERM</b><br>5 - 10 YEARS                               | CC-X                                                   |
|                                                           |                                                        |