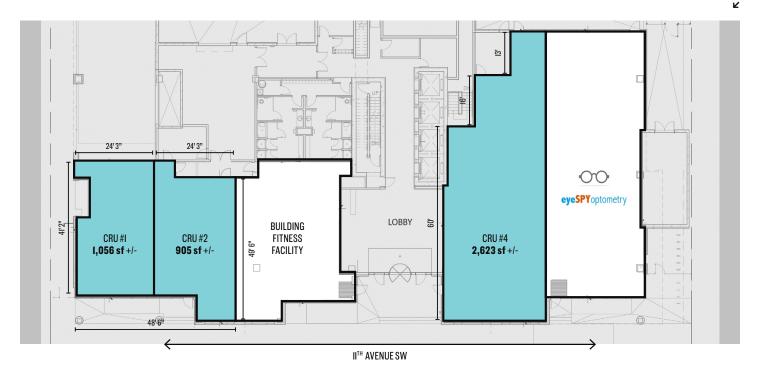

## **FLOOR PLAN**

CITY PLAN

### **GENERAL INFORMATION**

- 198,000 SQ. FT., II STOREY OFFICE DEVELOPMENT WITH MAIN FLOOR, STREET FRONT RETAIL
- 17,000 CARS AND 5,500 PEDESTRIANS PASS DAILY ON IITH AVENUE SW
- DAYTIME WORKING POPULATION OF 26,500 PEOPLE IN THE BELTLINE (EST.)