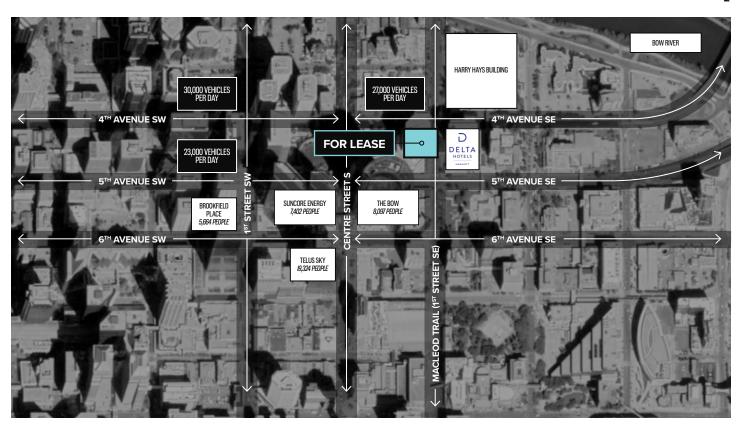

### TRAFFIC COUNTS

4<sup>TH</sup> AVENUE SE AND I<sup>ST</sup> STREET SW: 30,000 VEHICLES / DAY

4<sup>TH</sup> AVENUE SE AND I<sup>ST</sup> STREET SE: 27,000 VEHICLES / DAY

 $5^{TH}$  AVENUE SW AND IST STREET SW: 23,000 VEHICLES / DAY

### **ESTIMATED BUILDING POPULATIONS\***

BROOKFIELD PLACE - 5,664 PEOPLE SUNCORE ENERGY - 7,402 PEOPLE TELUS SKY (OFFICE & RESIDENTIAL) - 19,324 PEOPLE THE BOW - 8,097 PEOPLE

\*BASED ON ONE WORKER PER 250 SQ. FT.