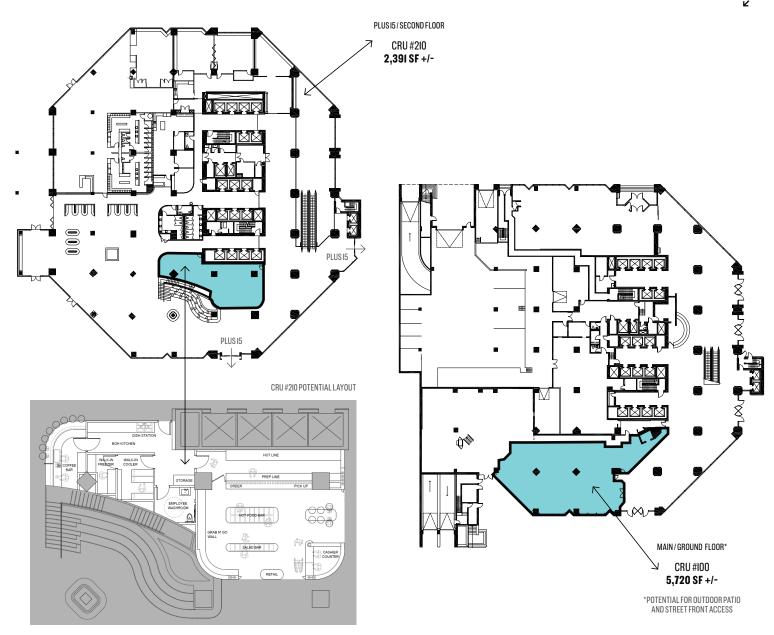

## **AVAILABLE FOR LEASE**

CRU #100 MAIN / GROUND FLOOR: 5,720 SQ. FT. +/-CRU #210

PLUS 15 / SECOND FLOOR: 2,391 SQ. FT. +/-

AVAILABLE VENTING OPTIONS FOR A RESTAURANT TENANT ON MAIN / GROUND FLOOR