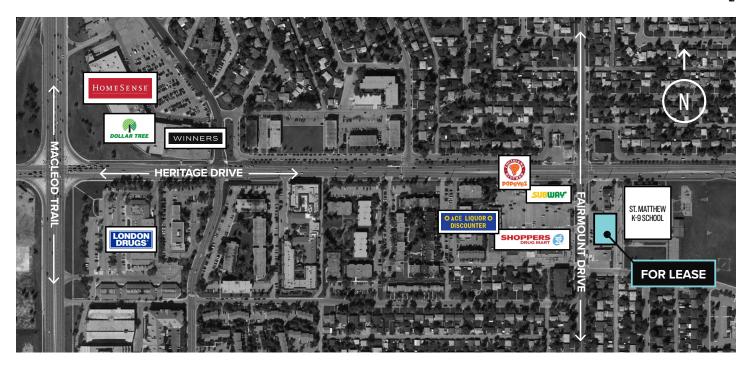

### **SURROUNDING AMENITIES**

ACE LIQUOR
DOLLAR TREE
HOMESENSE
LONDON DRUGS
POPEYES
SHOPPERS DRUG MART

ST. MATTHEW K-9 SUBWAY WINNERS

FAIRMOUNT DRIVE HERITAGE DRIVE MACLEOD TRAIL

**SURROUNDING ROUTES** 