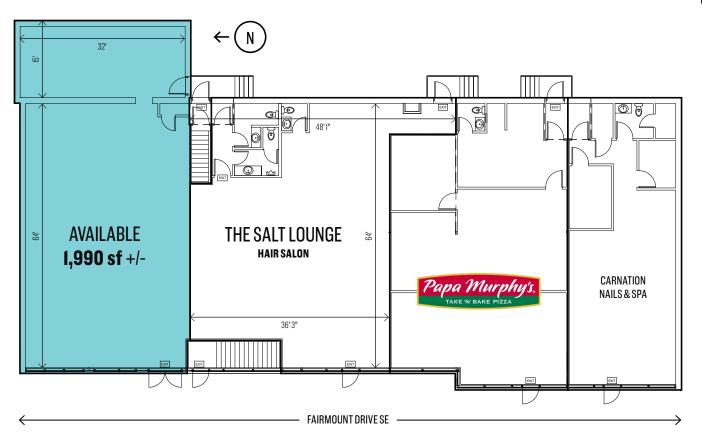

## **FLOOR PLAN**

.

# **LOCATION** 8316 FAIRMOUNT DRIVE SE CALGARY

AVAILABLE FOR LEASE VACANT: 1,990 SQ. FT. +/-LEASED: <del>1,731 SQ.FT. +/-</del> THE SALT LOUNGE HAIR SALON

**AVAILABLE**IMMEDIATELY

TERM

5 - 10 YEARS

OPERATING COSTS
EST. \$10.00 / SQ. FT.