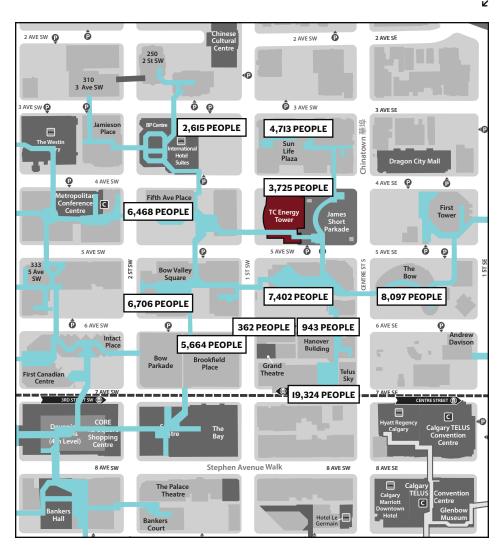

#### **ESTIMATED BUILDING POPULATION**

AT 100% CAPACITY

240 FOURTH: 2,615 PEOPLE

**BOW VALLEY SQUARE: 6,706 PEOPLE** 

**BROOKFIELD PLACE: 5,664 PEOPLE** 

FIFTH AVENUE PLACE: 6,468 PEOPLE

HANOVER PLACE: 943 PEOPLE

LOUGHEED BUILDING: 362 PEOPLE

SUNCOR ENERGY: 7,402 PEOPLE

SUNLIFE PLAZA: 4,713 PEOPLE

TELUS SKY: 19,324 PEOPLE

THE BOW: 8,097 PEOPLE

#### **GENERAL INFORMATION**

TC ENERGY TOWER: 3,725 PEOPLE

OPPORTUNITY TO BE AN ON SITE AMENITY FOR A FORTUNE GLOBAL 500 COMPANY

RETAIL SPACE AT THE BASE OF 963,520 SF CLASS "A" OFFICE TOWER

CENTRALLY LOCATED & CONNECTED TO SUNLIFE PLAZA, SUNCOR ENERGY CENTRE AND THE PLUS 15 **NETWORK** 