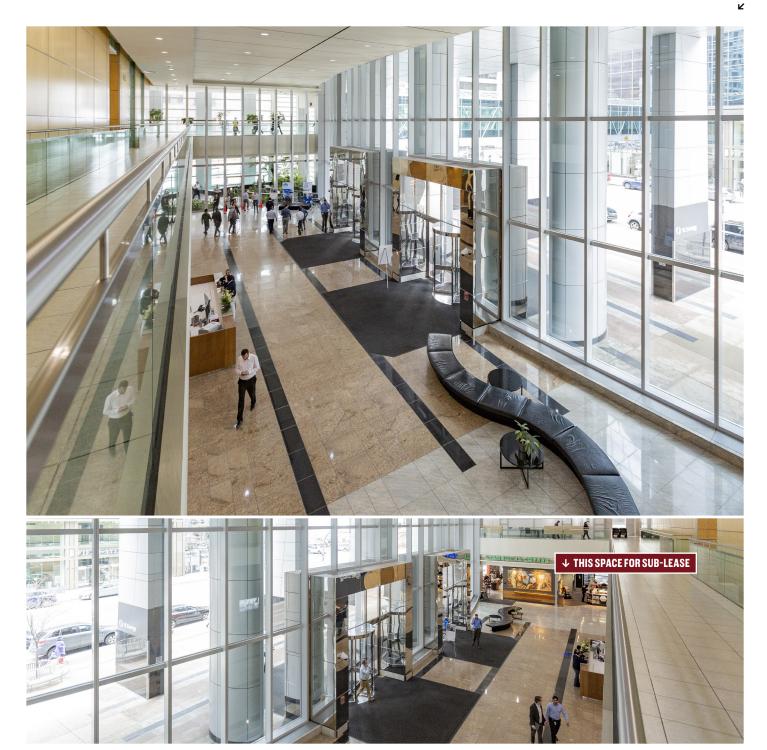

OPEN PLUS 15 NETWORK

AVAILABLE FOR SUB-LEASE

#### **AVAILABLE FOR SUB-LEASE**

LOCATION

1.200 SQ. FT. +/-EXPIRES APRIL 30TH, 2031