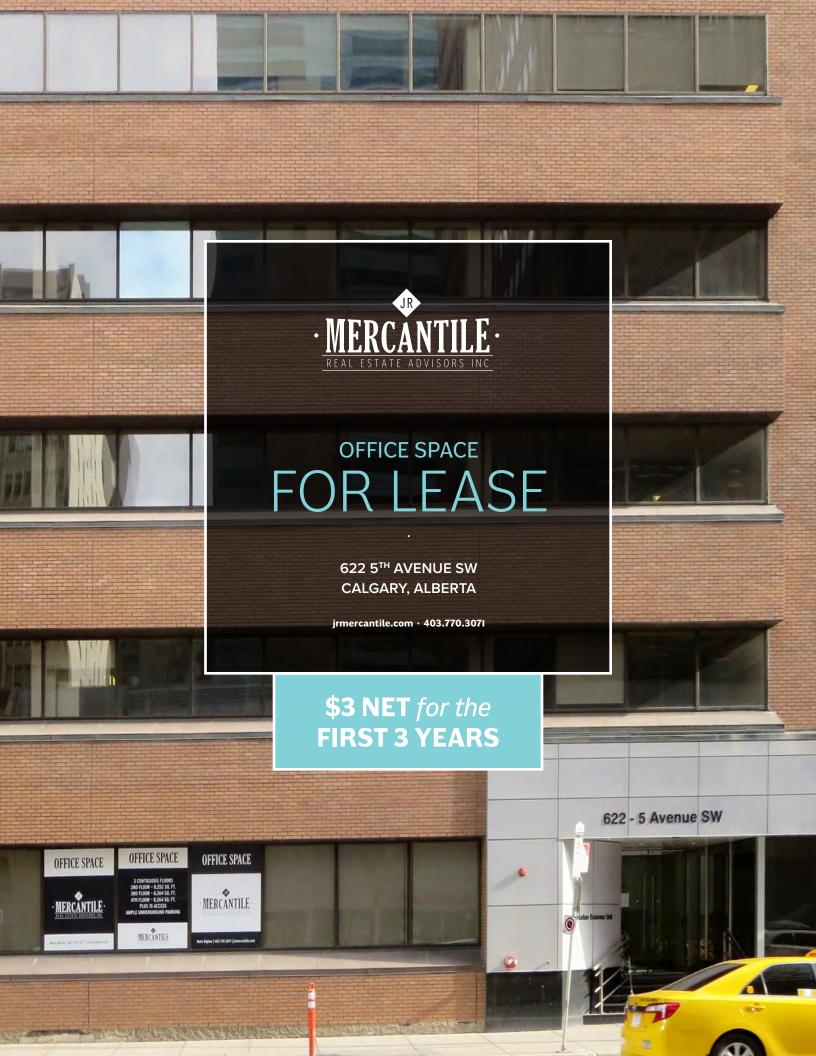

2<sup>ND</sup> FLOOR **2,950** sf



\*FURNITURE LAYOUT SUBJECT TO CHANGE

SCAN FOR VIRTUAL TOUR

K



FLOOR PLAN

4<sup>TH</sup> FLOOR **8,264** sf



<sup>\*</sup>FURNITURE LAYOUT SUBJECT TO CHANGE

#### PROPERTY INFORMATION

#### LOCATION

 $622\,5^{\text{TH}}\,\text{AVENUE}\,\text{SW}$ 

#### **LANDLORD**

CIDEX DEVELOPMENT LTD.

## AVAILABLE

IMMEDIATELY

### TERM

3-5 YEARS

#### **AVAILABLE FOR LEASE**

2<sup>ND</sup> FLOOR: 2,950 SQ. FT. 4<sup>TH</sup> FLOOR:

8,264 SQ. FT.

#### **ASKING NET RENT**

MARKET

# TAXES & OPERATING COSTS

\$12.65 (2021 BUDGET)

#### **PARKING**

II — SURFACE STALLS 19 — UNDERGROUND STALLS

#### HVAC

**BUSINESS HOURS** 

# **BUILDING HIGHLIGHTS**

- DIRTT WALL SYSTEM+I5 ACCESS
- FULLY FURNISHED
- CAT 6 CABLING THROUGHOUT
- FOB BUILDING ACCESS AND INT