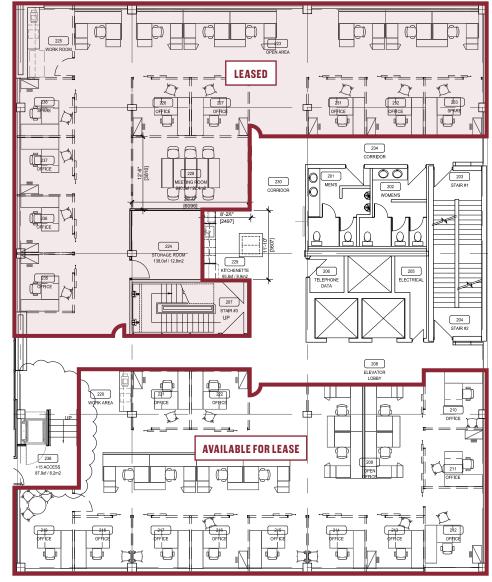

2<sup>ND</sup> FLOOR **2,950** sf

\*FURNITURE LAYOUT SUBJECT TO CHANGE

SCAN FOR VIRTUAL TOUR

K

FLOOR PLAN

4<sup>TH</sup> FLOOR **8,264** sf

<sup>\*</sup>FURNITURE LAYOUT SUBJECT TO CHANGE

#### **AVAILABLE FOR LEASE**

2<sup>ND</sup> FLOOR: 2,950 SQ. FT. 4<sup>TH</sup> FLOOR:

8,264 SQ. FT.