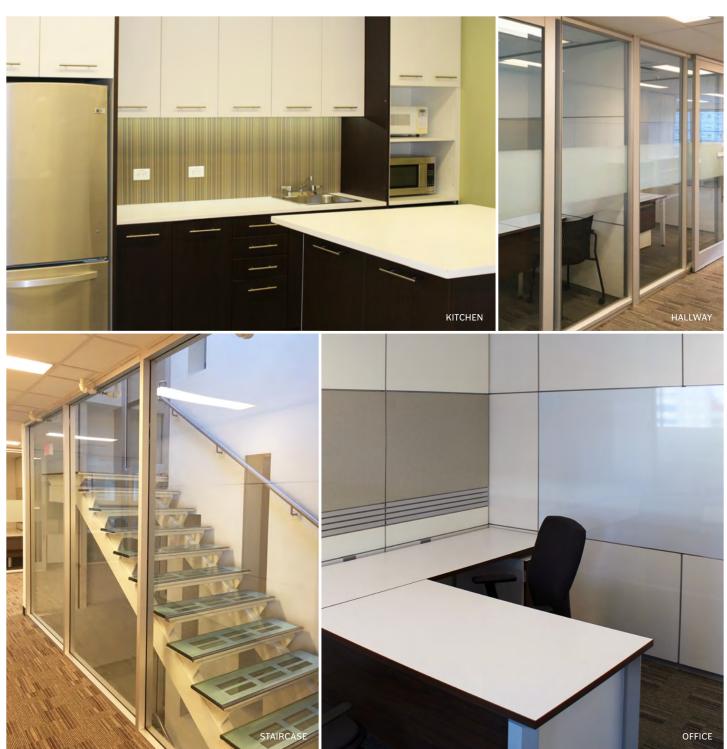

# **BUILDING HIGHLIGHTS**

- DIRTT WALL SYSTEM+I5 ACCESS
- FULLY FURNISHED
- CAT 6 CABLING THROUGHOUT
- FOB BUILDING ACCESS AND INTERCOM
- BOARDROOM ON EACH FLOOR EQUIPPED WITH SONY PROJECTORS
- INTERNAL GLASS STAIRCASE THROUGHOUT

#### PROPERTY IMAGES

ĸ