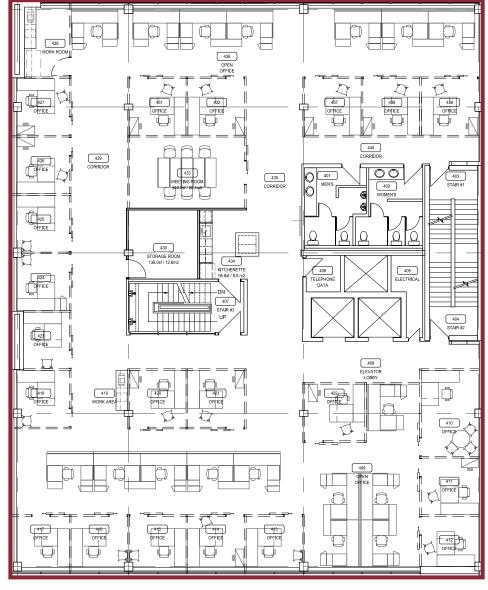

2<sup>ND</sup> FLOOR **2,950** sf

\*FURNITURE LAYOUT SUBJECT TO CHANGE

SCAN FOR VIRTUAL TOUR

K

FLOOR PLAN

4<sup>TH</sup> FLOOR **8,264** sf

<sup>\*</sup>FURNITURE LAYOUT SUBJECT TO CHANGE

#### **AVAILABLE FOR LEASE**

2<sup>ND</sup> FLOOR: 2,950 SQ. FT. 4<sup>TH</sup> FLOOR:

8,264 SQ. FT.