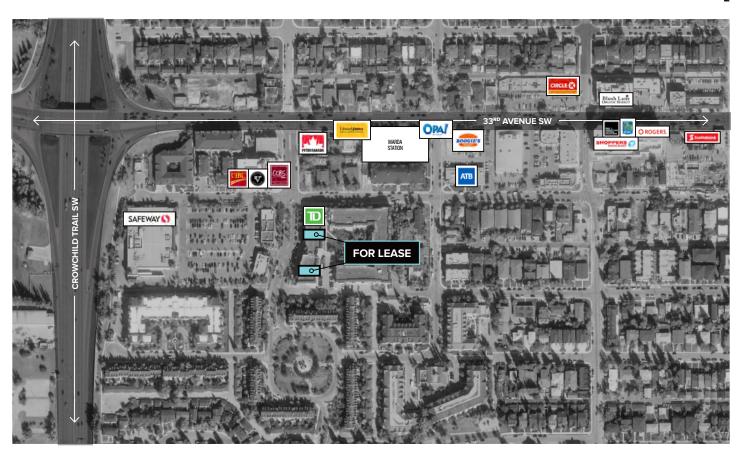

# LOCATION

3534 AND 3558 GARRISON GATE SW

#### **GENERAL INFORMATION**

- THE GATEWAY AT GARRISON WOODS HOSTS PRIME LOCATIONS FIT FOR IT'S NEXT RETAILERS TO ADD TO THE ALREADY ESTABLISHED BOUTIQUE TENANT MIX.
- THE PROMINENCE IS UNDENIABLE AT THIS SITE BEING ACROSS THE STREET FROM SAFEWAY AND STARBUCKS IN AN AREA BOASTING SOME OF THE BEST DEMOGRAPHICS IN CALGARY.
- WITH THE UNIQUE STOREFRONTS AND AN ABUNDANCE OF ONSITE AND STREET PARKING, THE GATEWAY TO GARRISON WOODS WELCOMES HIGH-TRAFFIC FROM PEDESTRIANS WHILE MAINTAINING EASY ACCESSIBILITY FROM 33<sup>RD</sup> AVENUE.

#### **TRAFFIC COUNTS**

33<sup>RD</sup> AVENUE SW AND CROWCHILD TRAIL SW: 31,000 VEHICLES / DAY

33RD AVENUE AND 21ST STREET: 22,000 VEHICLES / DAY CROWCHILD TRAIL SW AND FLANDERS AVENUE SW: 90,000 VEHICLES / DAY