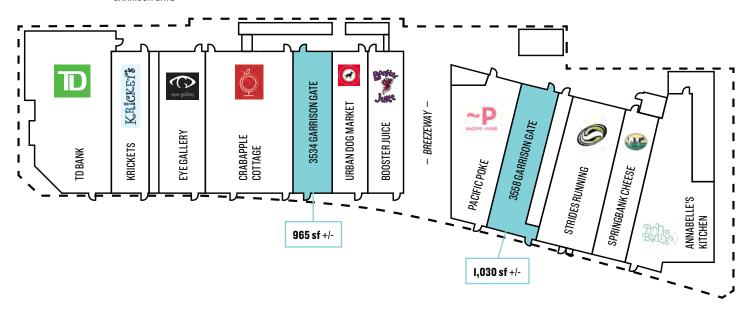

### **GARRISON GATE**

#### **GENERAL INFORMATION**

- THE GATEWAY AT GARRISON WOODS HOSTS PRIME LOCATIONS FIT FOR IT'S NEXT RETAILERS TO ADD TO THE ALREADY ESTABLISHED BOUTIQUE TENANT MIX.
- THE PROMINENCE IS UNDENIABLE AT THIS SITE BEING ACROSS THE STREET FROM SAFEWAY AND STARBUCKS IN AN AREA BOASTING SOME OF THE BEST DEMOGRAPHICS IN CALGARY.
- WITH THE UNIQUE STOREFRONTS AND AN ABUNDANCE OF ONSITE AND STREET PARKING, THE GATEWAY TO GARRISON WOODS WELCOMES HIGH-TRAFFIC FROM PEDESTRIANS WHILE MAINTAINING EASY ACCESSIBILITY FROM 33<sup>RD</sup> AVENUE.