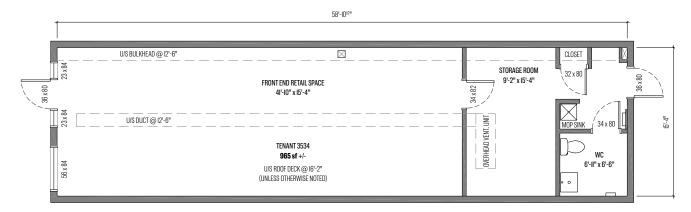

### 3534 GARRISON GATE 965 sf +/-

### **AVAILABLE FOR LEASE**

3534: 965 SQ. FT. 3558: I,030 SQ. FT.