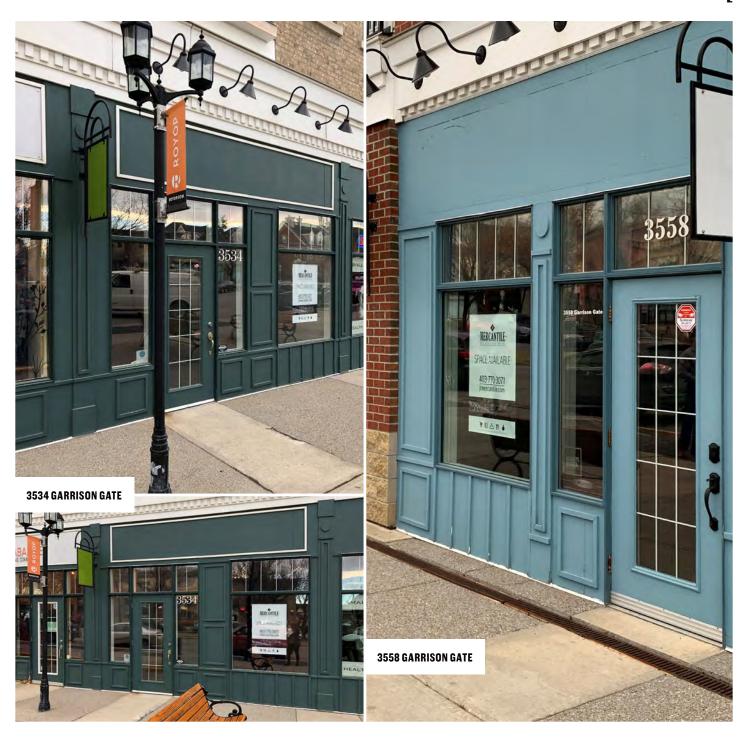

CE IS UNDENIABLE AT THIS SITE BEING ACROSS THE STREET FROM SAFEWAY AND STARBUCKS IN AN AREA BOASTING SOME OF THE BEST DEMOGRAPHICS IN CALGARY.
- WITH THE UNIQUE STOREFRONTS AND AN ABUNDANCE OF ONSITE AND STREET PARKING, THE GATEWAY TO GARRISON WOODS WELCOMES HIGH-TRAFFIC FROM PEDESTRIANS WHILE MAINTAINING EASY ACCESSIBILITY FROM 33<sup>RD</sup> AVENUE.

#### **TRAFFIC COUNTS**

33<sup>RD</sup> AVENUE SW AND CROWCHILD TRAIL SW: 31,000 VEHICLES / DAY

33RD AVENUE AND 21ST STREET: 22,000 VEHICLES / DAY CROWCHILD TRAIL SW AND FLANDERS AVENUE SW: 90,000 VEHICLES / DAY

VISITUS
300, 525 II<sup>TH</sup> AVENUE SW
CALGARY, ALBERTA T2R 0C9

JEFF ROBSON PRESIDENT & BROKER jeff@jrmercantile.com 403.770.307I ext 200 ALEX MORRISON ASSOCIATE alex@jrmercantile.com 403.770.3071 ext 204

# SITE PHOTOS

.