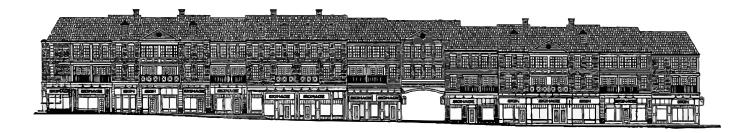

### 3534 GARRISON GATE 965 sf +/-



# 3558 GARRISON GATE



### **GARRISON GATE**



# **RETAIL ELEVATION**

.





#### PROPERTY INFORMATION

**OPERATING COSTS** 

MANAGEMENT FEE)

**MANAGEMENT FEE** 

5% OF GROSS RENT

DIRECT CONTROL

\$10.86 / SQ. FT.

(EXCLUSIVE OF

ZONING

26Z2008

PARKING EACH RETAILER

RECEIVES ONE

\$100 / MONTH

DESIGNATED SPACE -

\*PROMO\* IST YEAR FREE

# LOCATION

3534 AND 3558 GARRISON GATE SW

### **AVAILABLE FOR LEASE**

3534: 965 SQ. FT. 3558: I,030 SQ. FT.

# AVAILABLE

**IMMEDIATELY** 

#### IIVIIVILDIA

**TERM** 5 - 10 YEARS

# LEASE RATE

MARKET

# TAXES

\$13.19 / SQ. FT.

#### **DEMOGRAPHICS**

| POPULATION                 | 2KM       | 3KM       | 5KM       |
|----------------------------|-----------|-----------|-----------|
| 2020                       | 43,629    | 92,936    | 218,950   |
| 2025                       | 49,833    | 105,301   | 247,270   |
|