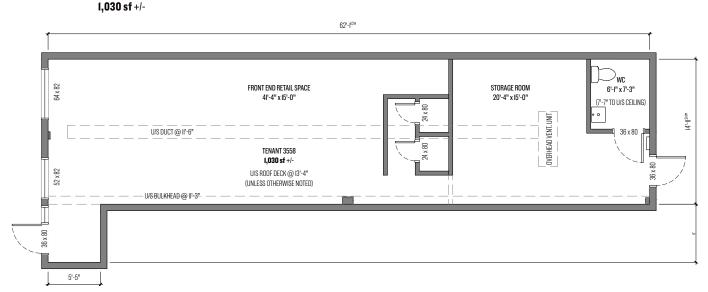

# 3558 GARRISON GATE

### **AVAILABLE FOR LEASE**

3534: 965 SQ. FT. 3558: I,030 SQ. FT.