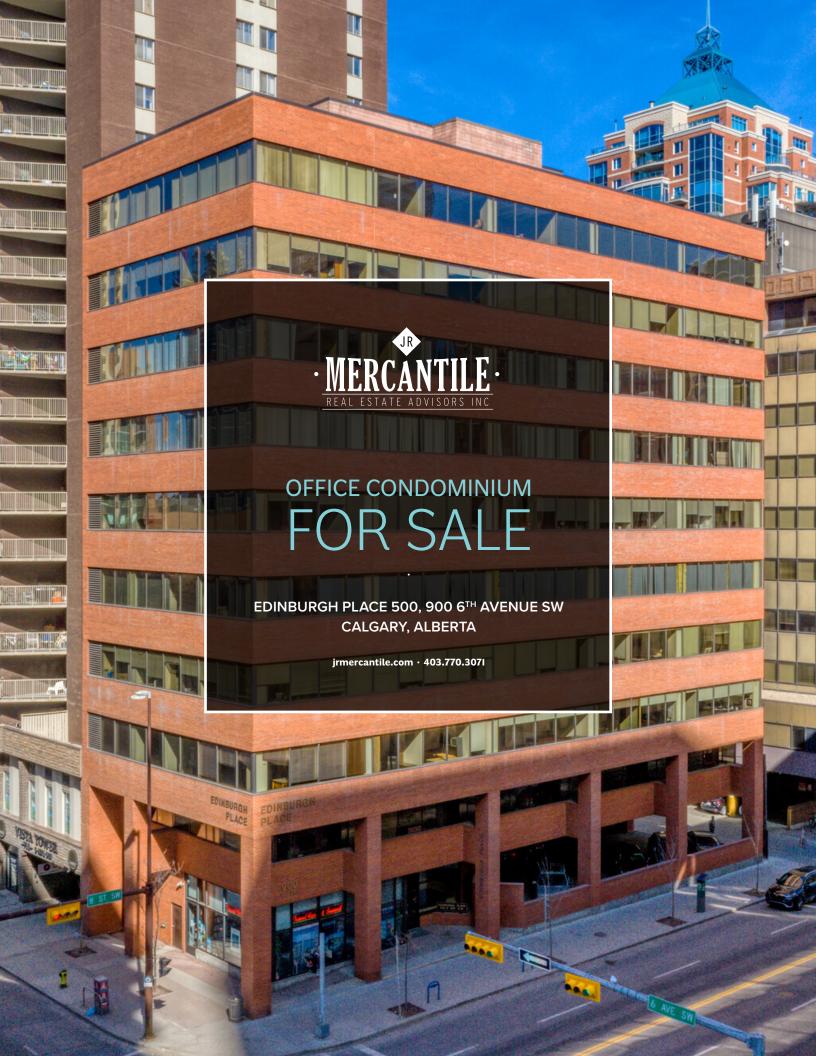

## **SALE INFORMATION**

LOCATION

500, 900 6<sup>TH</sup> AVENUE SW

AVAILABLE

IMMEDIATELY

**AVAILABLE SPACE** 

5,606 SQ. FT.

**ASKING PRICE** 

\$728,780

**CONDO FEES** 

\$45,576

TAXES

\$20,926.80 - 2020

PARKING

1STALL

HVAC

## **BUILDING HIGHLIGHTS**

- 2 RECEPTION AREAS
- 2 BOARDROOMS
- 14 OFFICES
- STORAGE ROOM
- KITCHEN & SINK AREA
- LED LIGHTING
- CLOSE TO THE CALGARY C-TRAIN ON 7<sup>TH</sup> AVENUE SW
- 1/2 A BLOCK FROM THE PLUS I5 NETWORK