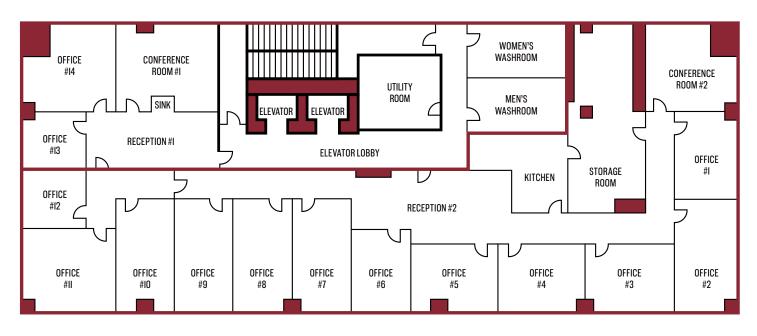

## **BUILDING HIGHLIGHTS**

- 2 RECEPTION AREAS
- 2 BOARDROOMS
- 14 OFFICES
- STORAGE ROOM
- KITCHEN & SINK AREA
- LED LIGHTING
- CLOSE TO THE CALGARY C-TRAIN ON 7<sup>TH</sup> AVENUE SW
- 1/2 A BLOCK FROM THE PLUS I5 NETWORK