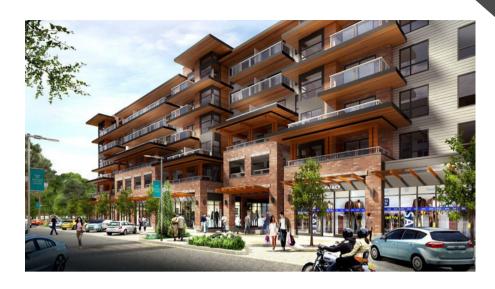

## Developer Site by Jayman Built

**Situation:** New mixed-use property featuring 1,400 residential units and approximately 30,000 square feet of retail space. The project had been turned down by many of the National Brokerages who didn't share the vision of the Landlord. JR Mercantile was assigned the task of bringing 'urban cool' to the suburbs.

**Result:** Initial tenants of Analog Coffee and Diner Deluxe secured at the onsite created the tone for the balance of the tenancies. High quality buildouts and a carefully planned merchandising mix created a destination for patrons from beyond the community of Mahogany.

**Notable Tenants:** Analog coffee, Diner Deluxe, Mash, Made, Create Pharmacy and Local Market Place. A total of 17 tenants in all.

JR Mercantile Real Estate Advisors Inc. 300, 525 11th Avenue SW Calgary, AB T2R 0C9