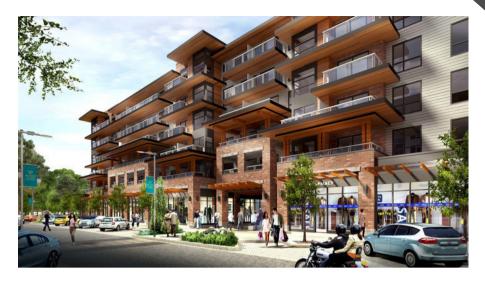

## WESTMAN VILLAGE ON MAHOGANY LAKE Developer Site by Jayman Built

*Situation:* New mixed-use property featuring 1,400 residential units and approximately 30,000 square feet of retail space. The project had been turned down by many of the National Brokerages who didn't share the vision of the Landlord. JR Mercantile was assigned the task of bringing 'urban cool' to the suburbs.

**Result:** Initial tenants of Analog Coffee and Diner Deluxe secured at the onsite created the tone for the balance of the tenancies. High quality buildouts and a carefully planned merchandising mix created a destination for patrons from beyond the community of Mahogany.

*Notable Tenants:* Analog coffee, Diner Deluxe, Mash, Made, Create Pharmacy and Local Market Place. A total of 17 tenants in all.

JR Mercantile Real Estate Advisors Inc. 300, 525 11th Avenue SW Calgary, AB T2R 0C9