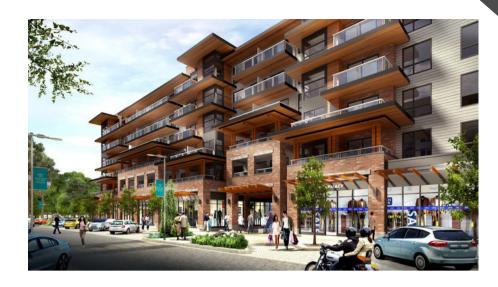

## WESTMAN VILLAGE ON MAHOGANY LAKE Developed by Jayman Built

**Situation:** New mixed-use property featuring 1,400 residential units and approximately 30,000 square feet of retail space. The project had been turned down by many of the National Brokerages who didn't share the vision of the Landlord. JR Mercantile was assigned the task of bringing 'urban cool' to the suburbs.

**Result:** Initial tenants of Analog Coffee and Diner Deluxe secured at the onsite created the tone for the balance of the tenancies. High quality buildouts and a carefully planned merchandising mix created a destination for patrons from beyond the community of Mahogany.

**Notable Tenants:** Analog coffee, Diner Deluxe, Mash, Made, Create Pharmacy and Local Market Place. A total of 17 tenants in all.

JR Mercantile Real Estate Advisors Inc. 300, 525 11th Avenue SW Calgary, AB T2R 0C9