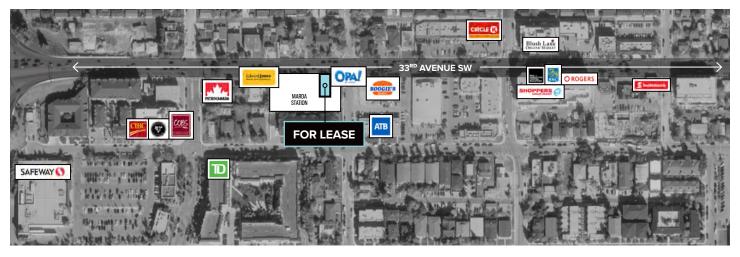

#### **GENERAL INFORMATION**

- PROFESSIONALLY MANAGED RETAIL STRIP CENTER IN HIGHLY DESIRABLE MARDA LOOP.
- STREET PARKING IS COMPLIMENTED BY RARE VISITOR SURFACE PARKING.
- GREAT EXPOSURE DIRECTLY ONTO 33<sup>RD</sup> AVENUE TO BOTH WALKING AND VEHICULAR TRAFFIC.
- IDEAL USES WOULD INCLUDE PROFESSIONAL SERVICES, SPECIALTY RETAIL, CELL PHONE OR MEDICAL SPECIALTY.

#### **TRAFFIC COUNTS**

33RD AVENUE & 21ST STREET: 22,000 VEHICLES/DAY CROWCHILD TRAIL SW & FLANDERS AVENUE SW: 90,000/DAY