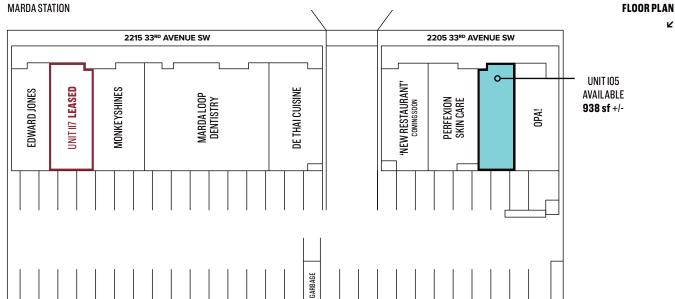

MU - 2

**AVAILABLE FOR LEASE** UNIT 105: 938 SQ. FT. +/-**AVAILABLE** 

IMMEDIATELY

TERM 5 - 10 YEARS

TAXES

\$12.29 / SQ. FT.