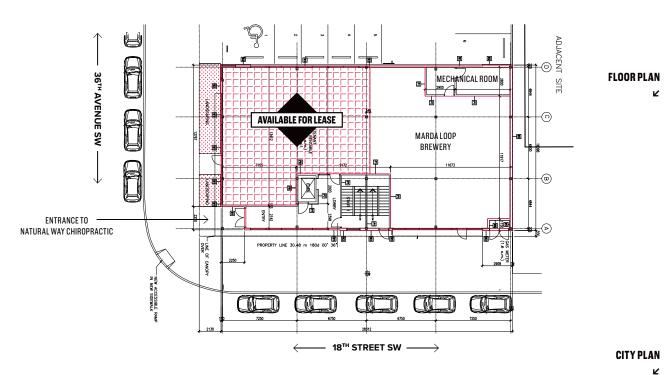

| PROPERTY INFORMATION            |                             | DEMOGRAPHICS           |           |           |           | SURROUNDING AMENITIES / ROUTES                            |                                               |
|---------------------------------|-----------------------------|------------------------|-----------|-----------|-----------|-----------------------------------------------------------|-----------------------------------------------|
| LOCATION                        | OPERATING COSTS             | POPULATION             | IKM       | ЗКМ       | 5KM       | • BLUSH LANE                                              | • STARBUCKS                                   |
| 3527 I8 <sup>TH</sup> STREET SW | \$16.00 / SQ. FT.           | 2020                   | 13,983    | 99,935    | 215,923   | <ul> <li>BOOSTER JUICE</li> </ul>                         | • TD BANK                                     |
| AVAILABLE FOR LEASE             | LEASERATE                   | 2025                   | 15,856    | 113,324   | 243,775   | • CIBC                                                    | VILLAGE ICE CREAM                             |
| 1,926 SQ. FT. +/-               | MARKET                      | GROWTH                 |           |           |           | • COBBS                                                   | <ul> <li>33<sup>RD</sup> AVENUE SW</li> </ul> |
| AVAILABLE                       | SIGNAGE                     | 2020 - 2025            | 13.39%    | 13.40%    | 12.90%    | <ul><li>LIQUOR DEPOT</li><li>PROFESSIONAL SKATE</li></ul> | CROWCHILD TRAIL SW                            |
| IMMEDIATELY TERM                | FRONT / REAR FACIA<br>SIGNS | AVERAGE INCOME<br>2020 | \$200,212 | \$176,218 | \$161,587 | • ROYAL BANK                                              |                                               |
| 5 - 10 YEARS                    | PARKING                     | MEDIAN AGE OF POP.     |           |           |           | • SAFEWAY                                                 |                                               |
| 5-10 TEARS                      | 19 ON-SITE STALLS PLUS      | 2020                   | 41.10     | 39.10     | 40.20     | <ul> <li>SCOTIA BANK</li> </ul>                           |                                               |
|                                 | AMPLE STREET PARKING        |                        |           | 333       | 10.20     | <ul> <li>SHOPPERS</li> </ul>                              |                                               |