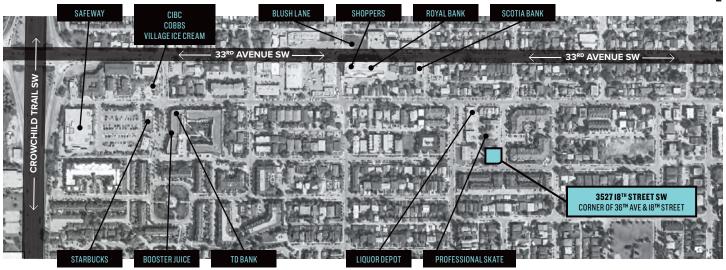

| PROPERTY INFORMATION            |                             | DEMOGRAPHICS           |           |           |           | SURROUNDING AMENITIES / ROUTES                            |                                               |
|---------------------------------|-----------------------------|------------------------|-----------|-----------|-----------|-----------------------------------------------------------|-----------------------------------------------|
| LOCATION                        | OPERATING COSTS             | POPULATION             | IKM       | ЗКМ       | 5KM       | • BLUSH LANE                                              | • STARBUCKS                                   |
| 3527 I8 <sup>TH</sup> STREET SW | \$16.00 / SQ. FT.           | 2020                   | 13,983    | 99,935    | 215,923   | <ul> <li>BOOSTER JUICE</li> </ul>                         | • TD BANK                                     |
| AVAILABLE FOR LEASE             | LEASERATE                   | 2025                   | 15,856    | 113,324   | 243,775   | • CIBC                                                    | VILLAGE ICE CREAM                             |
| 1,926 SQ. FT. +/-               | MARKET                      | GROWTH                 |           |           |           | • COBBS                                                   | <ul> <li>33<sup>RD</sup> AVENUE SW</li> </ul> |
| AVAILABLE                       | SIGNAGE                     | 2020 - 2025            | 13.39%    | 13.40%    | 12.90%    | <ul><li>LIQUOR DEPOT</li><li>PROFESSIONAL SKATE</li></ul> | CROWCHILD TRAIL SW                            |
| IMMEDIATELY TERM                | FRONT / REAR FACIA<br>SIGNS | AVERAGE INCOME<br>2020 | \$200,212 | \$176,218 | \$161,587 | • ROYAL BANK                                              |                                               |
| 5 - 10 YEARS                    | PARKING                     | MEDIAN AGE OF POP.     |           |           |           | • SAFEWAY                                                 |                                               |
| 5-10 TEARS                      | 19 ON-SITE STALLS PLUS      | 2020                   | 41.10     | 39.10     | 40.20     | <ul> <li>SCOTIA BANK</li> </ul>                           |                                               |
|                                 | AMPLE STREET PARKING        |                        |           | 333       | 10.20     | <ul> <li>SHOPPERS</li> </ul>                              |                                               |