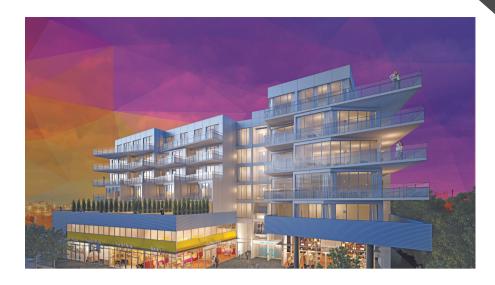

## ALVI ON ATLANTIC

## Developed by Alvi Developments LTD

**Situation:** Seven story, 64 residential condominium with five main floor retail units. Created the leasing strategy as the soil was being turned.

**Result:** Leasing completed before residents have moved in, and included tenant such as F-45, Tokyo Smoke, Tuk Tuk Thai, an Optometrist and Hair Salon. Leasing rates for project exceed asking rate of immediately adjacent development by more than 25%.