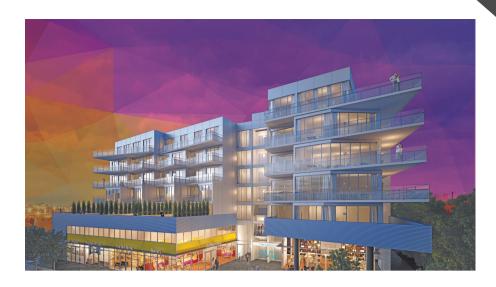

## Developer Site by Alvi Developments LTD

**Situation:** Seven story, 64 residential condominium with five main floor retail units. Created the leasing strategy as the soil was being turned.

**Result:** Leasing completed before residents have moved in, and included tenant such as F-45, Tokyo Smoke, Tuk Tuk Thai, an Optometrist and Hair Salon. Leasing rates for project exceed asking rate of immediately adjacent development by more than 25%.