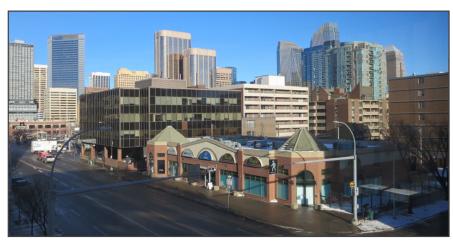

# **BUILDING INFORMATION**

Terex Place 1301-8th Street SW is a 3-storey building with a total of 17,478 square feet of office and retail space and 4,622 square feet of basement space.

The building is well located in the heart of the 8th Street business area in the beltline, physically located on 8th Street and Thirteenth Avenue South West.

The location allows ease of access and egress from all areas of the city and is a few blocks away from the vibrant 17th Avenue and easy walking distance to downtown Calgary.