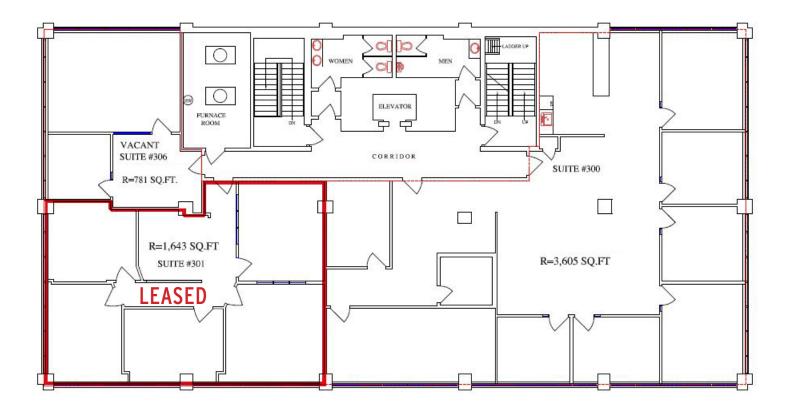

treet SW Calgary, Alberta



PROPERTY INFORMATION

#### LOCATION

1301-8th Street SW

#### LANDLORD

Cidex Development Ltd.

## **AVAILABLE**

Suite 200, 300, Immediately

#### AVAILABLE FOR LEASE

#200 - 6.265 SQ.FT.

#300 - 3,605 SQ.FT.

#301 - [LEASED]

#306 - [LEASED on a M/M

90 days notice]

TAXES AND OPERATING COSTS

\$17.76 / sq.ft. (2020 est.)

# **GENERAL INFORMATION**

## **TERM**

3 Years

#### **PARKING**

1:566 SQ. FT. \$200/stall/month \$300/stall/month

#### ASKING NET RENT

\$2.00 / sq.ft.

#### HVAC

**Business Hours** 

#### **SECURITY**

Card access after hours

jrmercantile.com

300, 525 11th Avenue SW Calgary, Alberta • T2R OC9





# FLOOR PLAN - 2ND FLOOR









jrmercantile.com

300, 525 11th Avenue SW Calgary, Alberta • T2R OC9





#### FLOOR PLAN - 3RD FLOOR



# **BUILDING INFORMATION**

Terex Place 1301-8th Street SW is a 3-storey building with a total of 17,478 square feet of office and retail space and 4,622 square feet of basement space.

The building is well located in the heart of the 8th Street business area in the beltline, physically located on 8th Street and Thirteenth Avenue South West.

The location allows ease of access and egress from all areas of the city and is a few blocks away from the vibrant 17th Avenue and easy walking distance to downtown Calgary.

# 8TH STREET CORRIDOR IMPROVEMENT PLAN BY CITY OF CALGARY

The 8th Street SW master plan establishes a strong connection along the highuse corridor between the Bow River waterfront and 17th Avenue SW uptown area. The plan provides a vision that addresses area needs and enhances