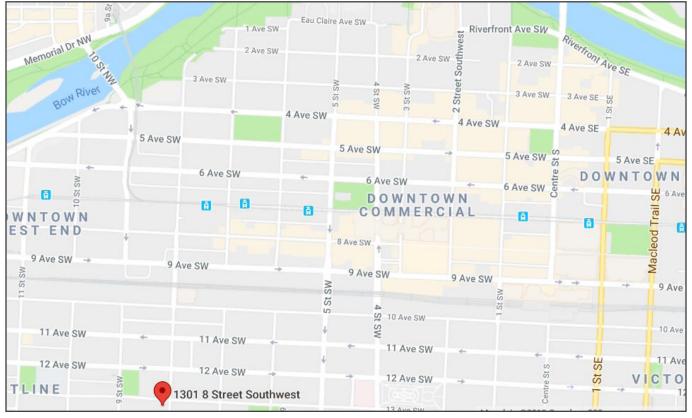

#### LOCATION

1301-8th Street SW

# **BUILDING INFORMATION**

Terex Place 1301-8th Street SW is a 3-storey building with a total of 17,478 square feet of office and retail space and 4,622 square feet of basement space.

The building is well located in the heart of the 8th Street business area in the beltline, physically located on 8th Street and Thirteenth Avenue South West.

The location allows ease of access and egress from all areas of the city and is a few blocks away from the vibrant 17th Avenue and easy walking distance to downtown Calgary.