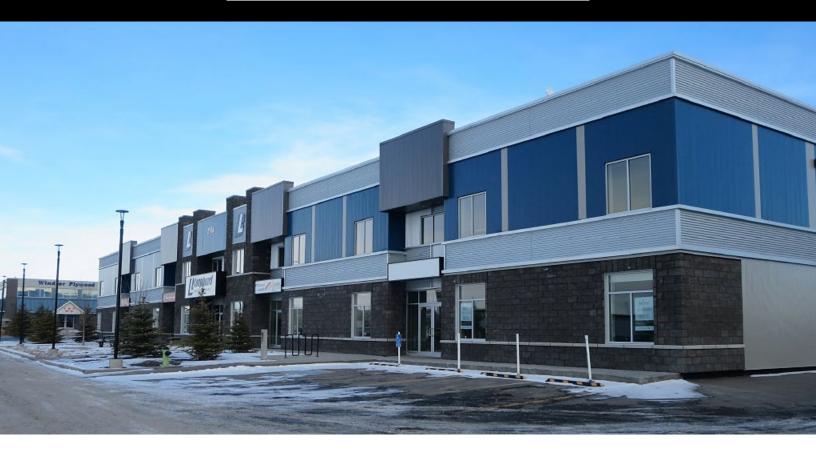

# ◆ FOR LEASE ◆

2956 Kingsview Blvd SE, Airdrie Alberta

# PROPERTY HIGHLIGHTS

Bay 114: 7,945 sq.ft.+/-

Available Sept 2020

Bay 118: 7,909 sq.ft. +/or 15,854 sq.ft. contiguous

Just off Highway QE 2 and

Yankee Valley Blvd

14 parking stalls/bay

Close to major retail development