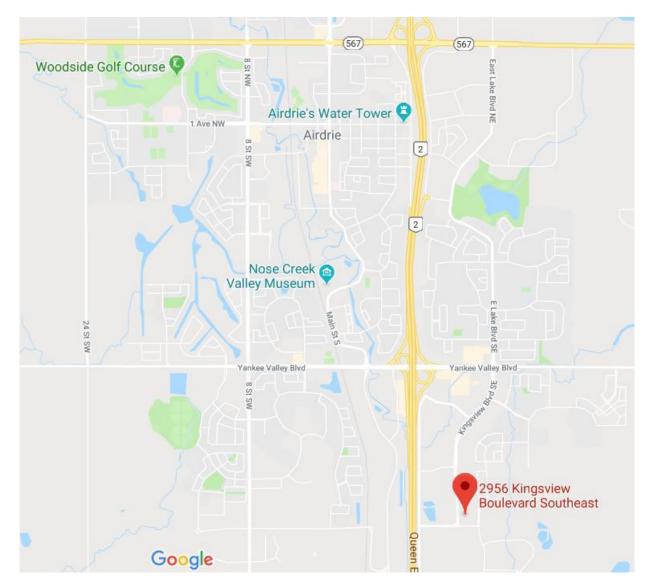

# MAP

jrmercantile.com 300, 525 11th Avenue SW Calgary, Alberta, Canada

Mark Biglow • mark@jrmercantile.com 403 770 3071 ext 202

### PROPERTY INFORMATION

Address: 2956 Kingsview Blvd. SE

Zoning: IB-1

Site Size: 2.48 Acres Ceiling Height: 24' clear

Parking: 14 Stalls/bay

**Rentable Area:** 7,945 & 7,909 sq.ft.

or 15,854 sq.ft. contiguous