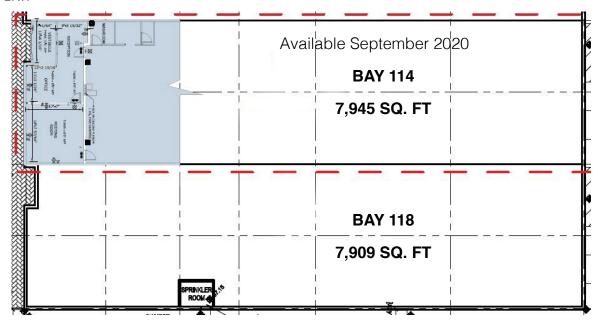

# PROPERTY HIGHLIGHTS

Bay 114: 7,945 sq.ft.+/-

Available Sept 2020

Bay 118: 7,909 sq.ft. +/or 15,854 sq.ft. contiguous

Just off Highway QE 2 and

Yankee Valley Blvd

14 parking stalls/bay

Close to major retail development

## FLOOR PLAN

### PROPERTY INFORMATION

Address: 2956 Kingsview Blvd. SE

Zoning: IB-1

Site Size: 2.48 Acres Ceiling Height: 24' clear

Parking: 14 Stalls/bay

**Rentable Area:** 7,945 & 7,909 sq.ft.

or 15,854 sq.ft. contiguous