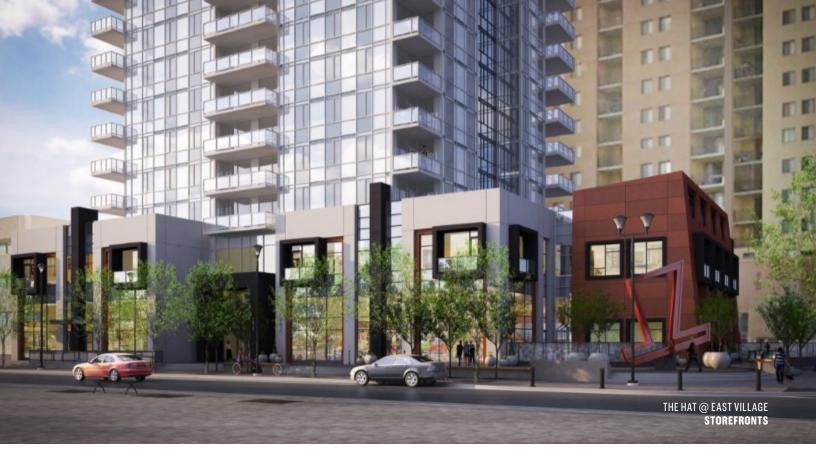

## **GENERAL INFORMATION**

- LOCATED IN THE HEART OF THE EAST VILLAGE DEVELOPMENT RIGHT BESIDE THE BOW RIVER
- MINUTES AWAY FROM THE CITY HALL TRAIN STATION AND FORT CALGARY
- SURROUNDED BY AMENITIES INCLUDING THE NEW CENTRAL LIBRARY, THE NATIONAL MUSIC CENTRE, AND REAL CANADIAN SUPERSTORE
- POSITIONED DIRECTLY ON THE RIFF, THE HIGHLY ANTICIPATED RETAIL FRONT OF THE DISTRICT
- IDEAL USE INCLUDES CAFÉ OR ICE CREAM SHOP