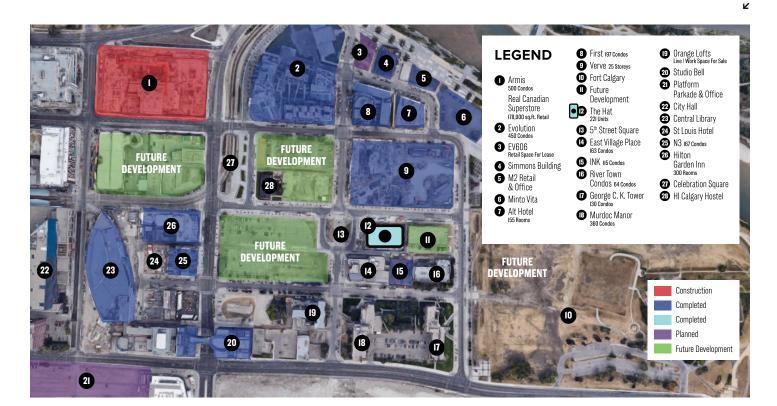

**CITY PLAN** 

VISITUS 202, 77I0 5<sup>™</sup> STREET SE CALGARY, ALBERTA T2H 2L9 JEFF ROBSON PRESIDENT & BROKER jeff@jrmercantile.com 403.770.307I ext 200

jrmercantile.com

THE INFORMATION CONTAINED HEREIN HAS BEEN GATHERED FROM SOURCES DEEMED RELIABLE BUT IS NOT WARRANTED AS SUCH AND DOES NOT FORM ANY PART OF ANY FUTURE CONTRACT. THIS OFFERING MAY BE ALTERED OR WITHDRAWN AT ANY TIME WITHOUT NOTICE.