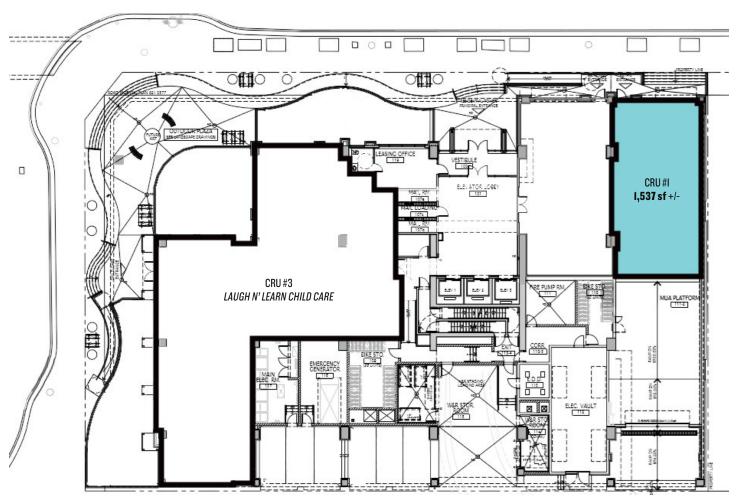

#### **FLOOR PLAN**

Ľ

STAFF PARKING STALLS

EST. \$300 / STALL

PER MONTH

6II 7<sup>™</sup> AVENUE SE

AVAILABLE FOR LEASE CRU #1: 1,537 SQ. FT. +/-CRU #3: LEASED TO LAUGH N' LEARN CHILD CARE