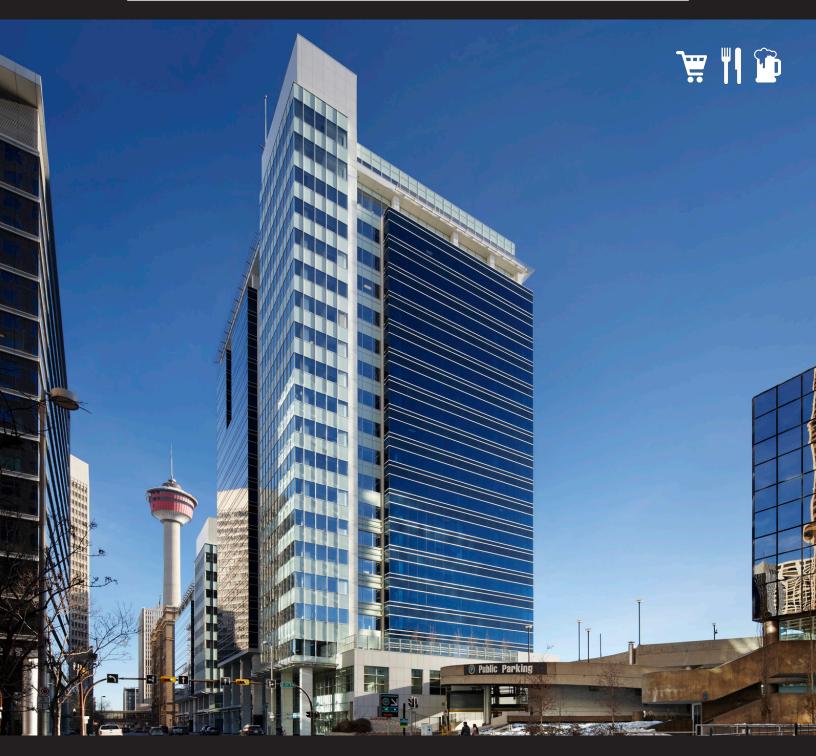

## Penn West Plaza 207 9th Avenue SW Calgary, Alberta

www.jrmercantile.com

Jeff Robson • jeff@jrmercantile.com 403 770 3071 ext 200

300, 525 11th Avenue SW • Calgary, AB • T2R 0C9

ADDRESS 207 9th Avenue SW, Calgary, Alberta

AVAILABLE AREA Unit A100 (retail space) 9,782 SF

AVAILABILITY Immediate

**PARKING** \$550 per month

#### AVERAGE HOUSEHOLD INCOME

2016 1 km RING 3 km RING \$89,557 \$116,721

2210 Projected 1 km RING 3 km RING \$101,099 \$101,099 **400,000** sq. ft., 20 storey office development with main floor, street front retail