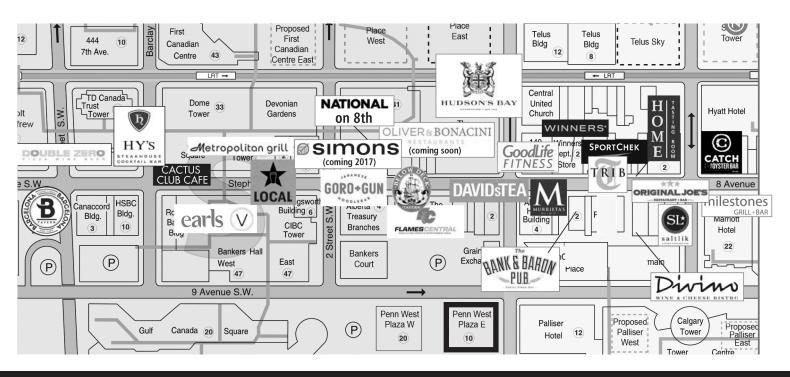

**24,000** cars and **5,500** pedestrians pass daily on 9th Avenue SW

14,000 cars pass daily on 1st Street SW

Daytime working population of **140,000** people working downtown (est.)

75' Street frontage

16' 4" Ceiling height