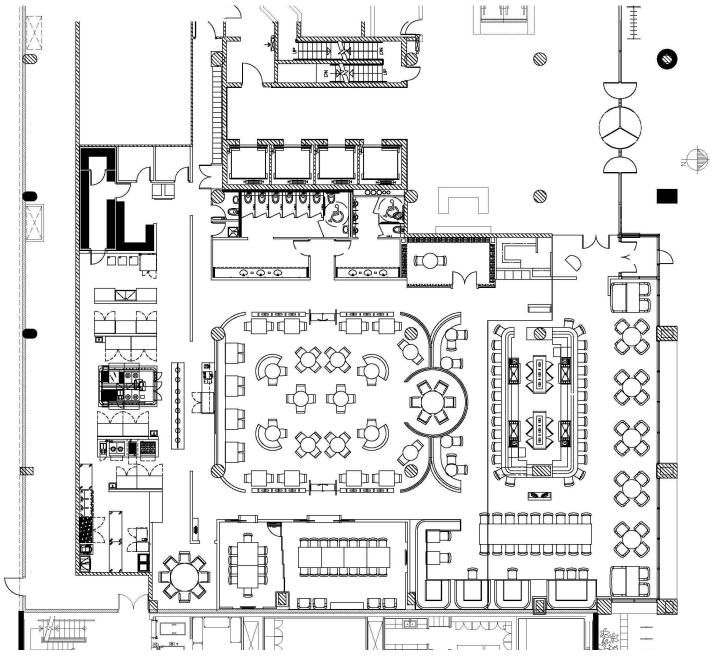

## www.jrmercantile.com

Ш

la:

1

Bil.

FLOOR PLAN WHEN OCCUPIED

Jeff Robson • jeff@jrmercantile.com 403 770 3071 ext 200

New Plus 15 from Penn West Plaza to Gulf Canada Square exected to be completed Spring of 2019, connecting Penn West Plaza with the rest of Calgary's Plus 15 Network.