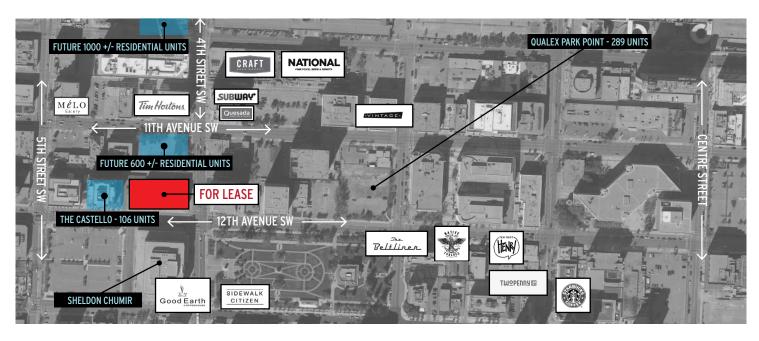

#### LOCATION

520 12TH AVENUE SW, 1125 4TH STREET SW

## GENERAL INFORMATION

- 32 story 462-unit multi-family building
- Located on the northwest high traffic corner of 12th Avenue and 4th Street SW
- Along 4th street public transit corridor
- Kitty corner from Central Memorial Park
- Total retail space available; 8,575 sq. ft. +/-
- Suitable for retail, consumer, and food services
- Centre City Mixed Use zoning

#### Traffic Counts

12th Avenue SW: 20,000 vehicles per day on average 4th Street SW: 15,000 vehicles per day on average

\*Copyrighted report licensed to JR Mercantile Real Estate Advisors, Inc. - 734900