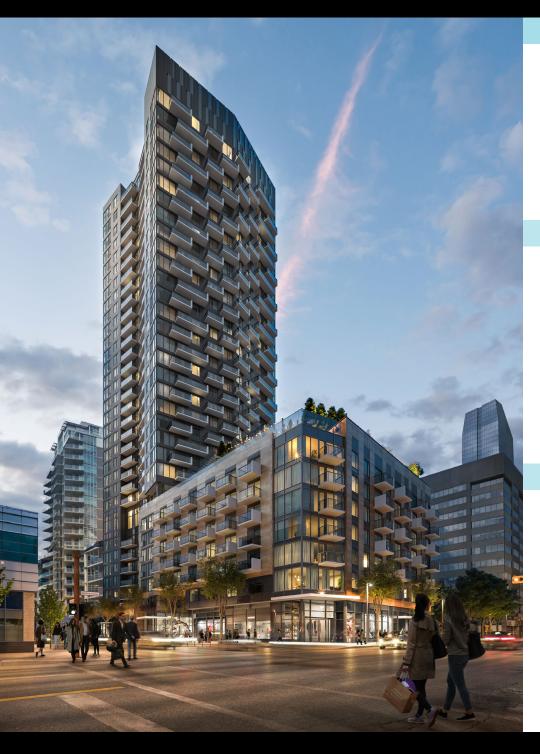

# PARK CENTRAL

## GENERAL INFORMATION

- 32 story 462-unit multi-family building
- Located on the northwest high traffic corner of 12th Avenue and 4th Street SW
- Along 4th street public transit corridor
- Kitty corner from Central Memorial Park
- Total retail space available; 8,575 sq. ft. +/-
- Suitable for retail, consumer, and food services
- Centre City Mixed Use zoning