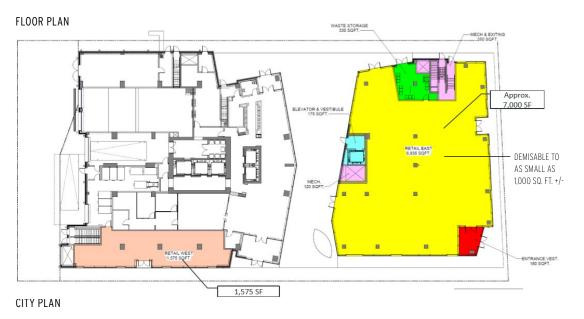

#### AVAILABLE FOR LEASE

WEST: 1,575 SQ. FT. +/-EAST: 6,935 SQ. FT. +/-DEMISABLE TO AS SMALL AS 1,000 SQ. FT. +/-

## GENERAL INFORMATION

- 32 story 462-unit multi-family building
- Located on the northwest high traffic corner of 12th Avenue and 4th Street SW
- Along 4th street public transit corridor
- Kitty corner from Central Memorial Park
- Total retail space available; 8,575 sq. ft. +/-
- Suitable for retail, consumer, and food services
- Centre City Mixed Use zoning