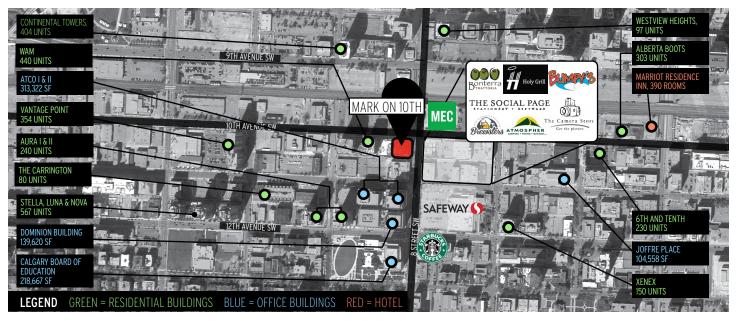

## THE PROPERTY

- · Recently completed 35 storey, 274 unit high-rise building
- Prominently situated on the corner of 10th Avenue and 8th Street SW
- · Shared on-site visitor parking
- Over 1,000 new residential units under construction within the immediate area
- · Ceiling heights of 12'8" floor to underside of second floor slab

| POPULATION              | 1KM RING | 3KM RING | 5KM RING |
|-------------------------|----------|----------|----------|
| 2020                    | 32.697   | 127.694  | 233.309  |
| 2025                    | 36,677   | 144,354  | 264,491  |
| Growth<br>2020- 2025    | 12.17%   | 13.05%   | 13.37%   |
| MEDIAN HOUSEHOLD INCOME | 1KM RING | 3KM RING | 5KM RING |
| 2020                    | \$73,250 | \$80,094 | \$83,715 |