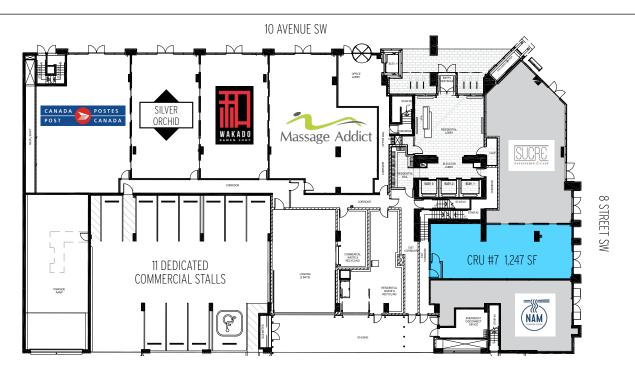

#### **ADDRESS**

1019 8th Street SW Calgary, Alberta

# AVAILABLE AREAS

CRU #7: 1,247 sq. ft. =/-

## **Parking**

2 exterior surface level parking available for CRU #7

Up to 11 retail surface parking stalls dedicated to retail tenants

16 shared visitor stalls on P1 level Commercial visitor parking from Monday - Friday, 6:00am to 6:00pm Paid parking

(After 6:00pm and on weekends, exclusive residential parking)