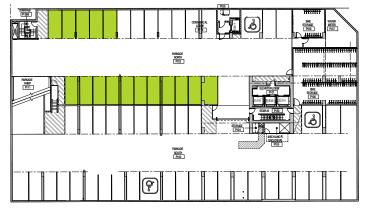

## **Parking**

2 exterior surface level parking available for CRU #7

Up to 11 retail surface parking stalls dedicated to retail tenants

16 shared visitor stalls on P1 level Commercial visitor parking from Monday - Friday, 6:00am to 6:00pm Paid parking

(After 6:00pm and on weekends, exclusive residential parking)