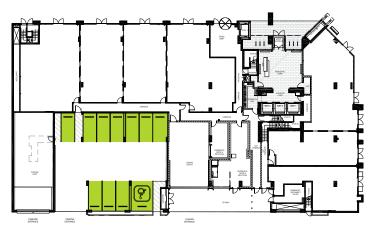

# AVAILABLE AREAS

CRU #7: 1,247 sq. ft. =/-

## **Parking**

2 exterior surface level parking available for CRU #7