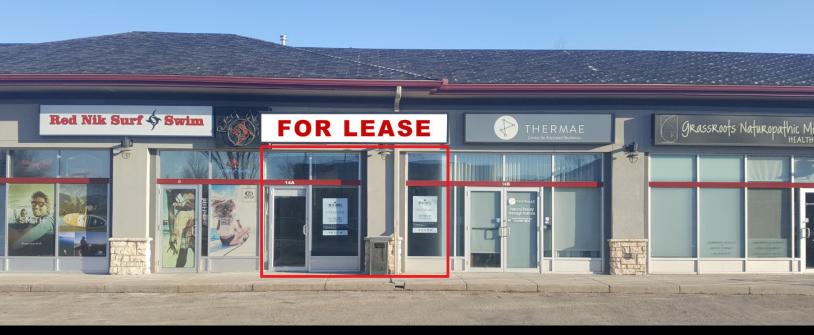

#### LOCATION

14A, 22 Richard Way SW

#### AVAILABLE FOR LEASE

948 sq. ft. +/-

| AVAILABLE |  |
|-----------|--|
| Immodiato |  |

PARKING

Immediate

Abundant lot parking

TERM

**OPERATING COSTS** 