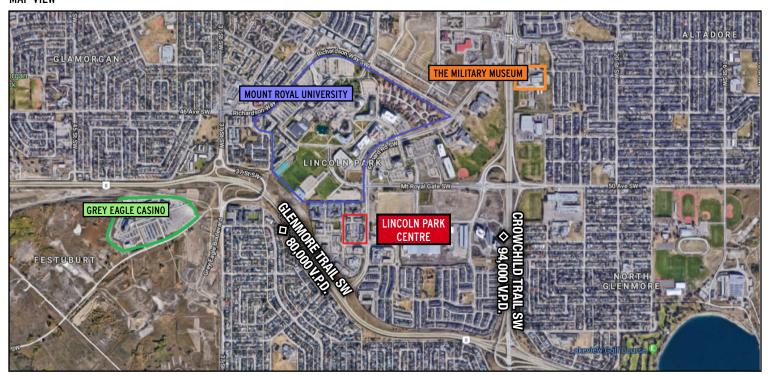

#### LOCATION

14A, 22 Richard Way SW

#### **GENERAL INFORMATION**

- Conveniently located in a well-maintained shopping centre in a well-established community of SW Calgary
- Located just minutes away from Mount Royal University, home to over 14,000 students (2018 est.)
- Notable tenants include Spot On, Tim Hortons, Calgary Drug Mart, Domino's Pizza and Canadian Diagnostics
- Zoned C-C1, suitable for retail and consumer services

#### TRAFFIC COUNTS

Crowchild Trail SW: 94,000 vehicles per day on average Glenmore Trail SW:

80,000 vehicles per day on average

jrmercantile.com 700, 1812 4TH ST SW • T2S 1W1 Calgary, Alberta, Canada

Jeff Robson • jeff@jrmercantile.com 403 770 3071 ext 200

### MAP VIEW

jrmercantile.com 700, 1812 4TH ST SW • T2S 1W1 Calgary, Alberta, Canada

Jeff Robson • jeff@jrmercantile.com 403 770 3071 ext 200