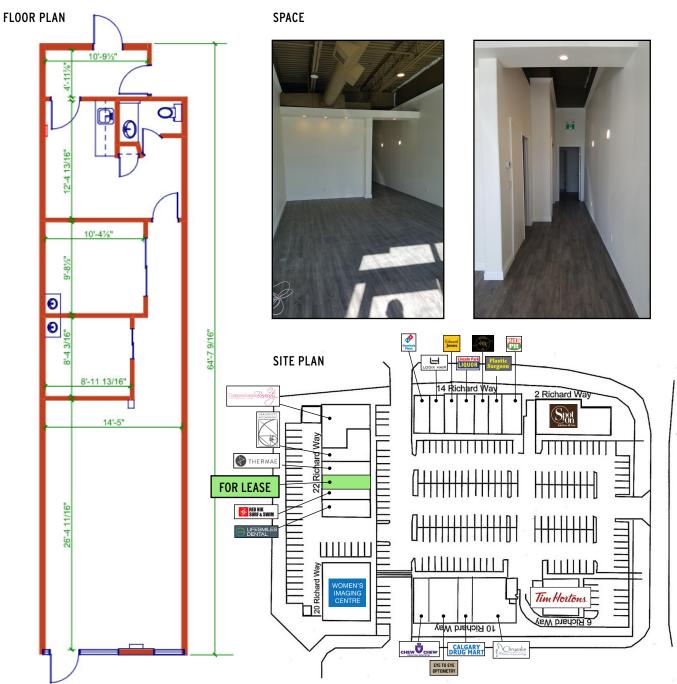

|-------|--|
|      | 37.00 | 38.20 | 38.70 |  |

\*Copyrighted report licensed to JR Mercantile Real Estate Advisors, Inc. - 734900.

#### **GENERAL INFORMATION**

- Conveniently located in a well-maintained shopping centre in a well-established community of SW Calgary
- Located just minutes away from Mount Royal University, home to over 14,000 students (2018 est.)
- Notable tenants include Spot On, Tim Hortons, Calgary Drug Mart, Domino's Pizza and Canadian Diagnostics
- Zoned C-C1, suitable for retail and consumer services

#### TRAFFIC COUNTS

Crowchild Trail SW: 94,000 vehicles per day on average Glenmore Trail SW:

80,000 vehicles per day on average

jrmercantile.com 700, 1812 4TH ST SW • T2S 1W1 Calgary, Alberta, Canada



Jeff Robson • jeff@jrmercantile.com 403 770 3071 ext 200





jrmercantile.com 700, 1812 4TH ST SW • T2S 1W1 Calgary, Alberta, Canada



Jeff Robson • jeff@jrmercantile.com 403 770 3071 ext 200



### **SPACE**





### MAP VIEW



jrmercantile.com 700, 1812 4TH ST SW • T2S 1W1 Calgary, Alberta, Canada



Jeff Robson • jeff@jrmercantile.com 403 770 3071 ext 200