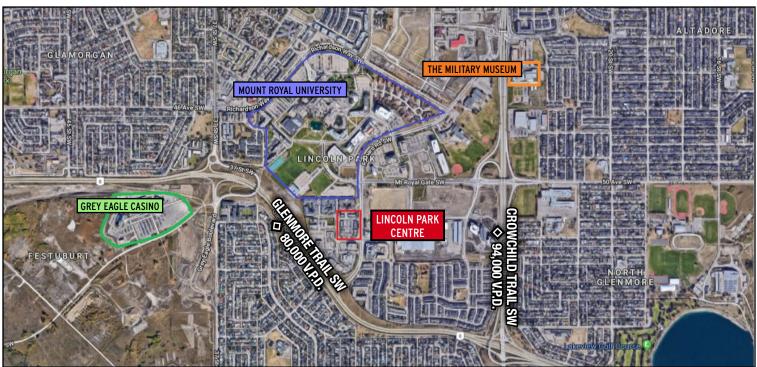

#### GENERAL INFORMATION

- Conveniently located in a well-maintained shopping centre in a well-established community of SW Calgary
- Located just minutes away from Mount Royal University, home to over 14,000 students (2018 est.)
- Notable tenants include Spot On, Tim Hortons, Calgary Drug Mart, Domino's Pizza and Canadian Diagnostics
- Zoned C-C1, suitable for retail and consumer services

#### **TRAFFIC COUNTS**

Crowchild Trail SW: 94,000 vehicles per day on average Glenmore Trail SW: 80,000 vehicles per day on average

jrmercantile.com

Jeff Robson • jeff@jrmercantile.com 403 770 3071 ext 200