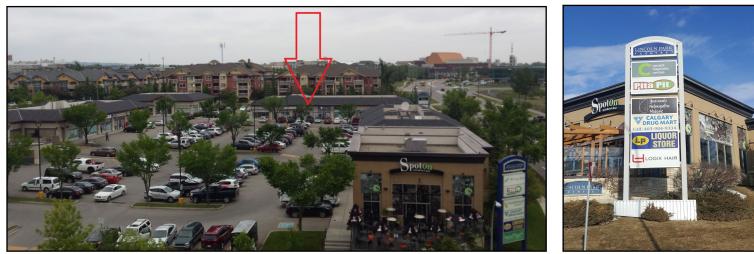

#### GENERAL INFORMATION

- Conveniently located in a well-maintained shopping centre in a well-established community of SW Calgary
- Located just minutes away from Mount Royal University, home to over 14,000 students (2018 est.)
- Notable tenants include Spot On, Tim Hortons, Calgary Drug Mart, Domino's Pizza and Canadian Diagnostics
- Zoned C-C1, suitable for retail and consumer services

SPACE

MAP VIEW

jrmercantile.com

300, 525 11th Avenue SW Calgary, Alberta, Canada • T2R 0C9

Jeff Robson • jeff@jrmercantile.com 403 770 3071 ext 200

Bruce Levy • bruce@jrmercantile.com 403 770 3071 ext 201