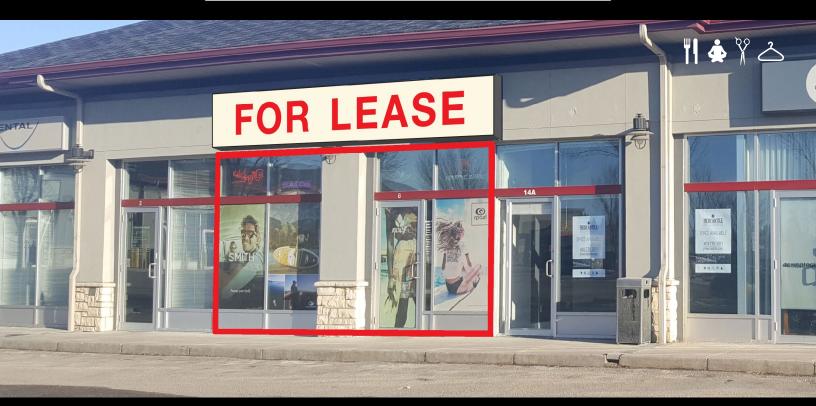

# ◆ FOR LEASE ◆

## Lincoln Park Centre

#### PROPERTY INFORMATION

**LOCATION** Suite 6, 22 Richard Way SW

**AVAILABLE FOR LEASE** 1,076 sq. ft. +/-

| AVAILABLE | PARKING          |
|-----------|------------------|
| Immediate | Abundant lot par |