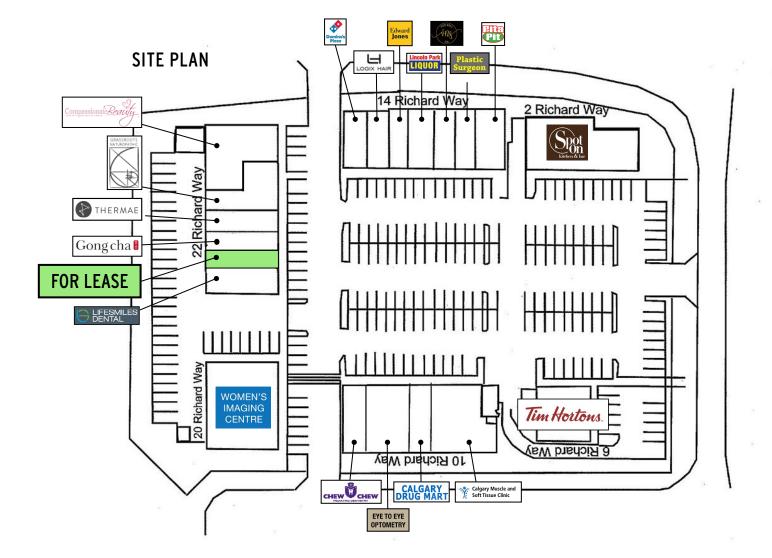

#### GENERAL INFORMATION

- Conveniently located in a well-maintained shopping centre in a well-established community of SW Calgary
- Located just minutes away from Mount Royal University, home to over 14,000 students (2018 est.)
- Notable tenants include Spot On, Tim Hortons, Calgary Drug Mart, Domino's Pizza and Canadian Diagnostics
- Zoned C-C1, suitable for retail and consumer services

SPACE

MAP VIEW

jrmercantile.com

300, 525 11th Avenue SW Calgary, Alberta, Canada • T2R 0C9

Jeff Robson • jeff@jrmercantile.com 403 770 3071 ext 200

Bruce Levy • bruce@jrmercantile.com 403 770 3071 ext 201