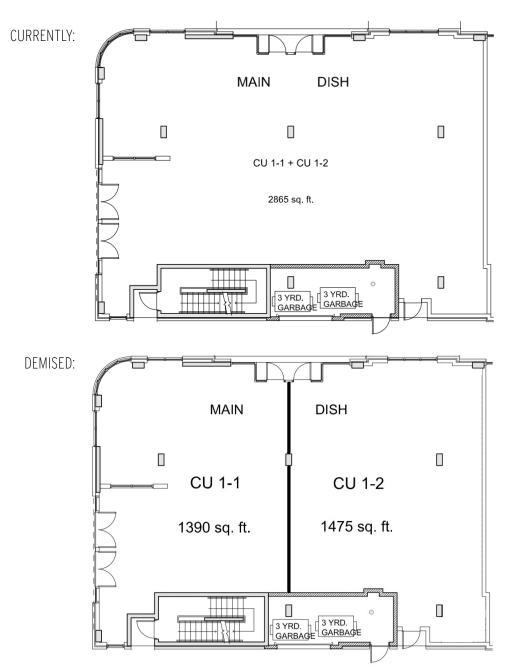

#### PROPERTY INFORMATION

**LOCATION** 903 General Avenue NE

AVAILABLE FOR LEASE Combined: 2,865 sq. ft. +/-OR Demised: 1,390 sq. ft. +/-

& 1,475 sq. ft. +/-

AVAILABLE Immediately 65 sq. ft. +/- \$175/stall/month 90 sq. ft. +/- **LEASE RATE** 