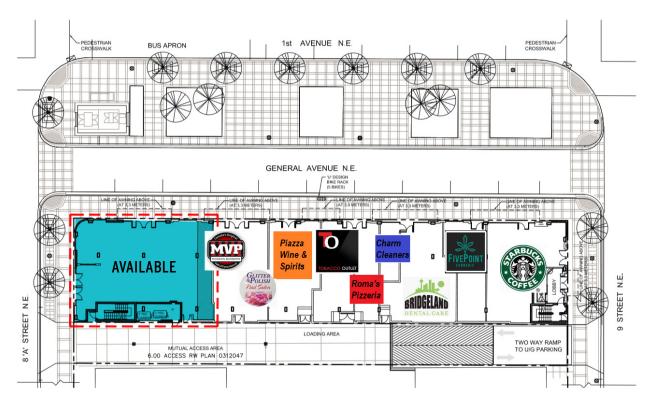

#### PROPERTY INFORMATION

**LOCATION** 903 General Avenue NE

AVAILABLE FOR LEASE Combined: 2,865 sq. ft. +/-OR Demised: 1,390 sq. ft. +/-

& 1,475 sq. ft. +/-

AVAILABLE Immediately 65 sq. ft. +/- \$175/stall/month 90 sq. ft. +/- **LEASE RATE** 

# **GENERAL INFORMATION**

- · Currently operating as a restaurant
- Located across the bow river in the heart of Bridgeland and just a few blocks away from the downtown core
- Minutes away from public parks
- Great community-oriented retail location with ample public seating and patio space for visitors
- Situated along 1st Ave public transit corridor
- Ideal for retail and consumer services
- Mixed use zoning with active frontage