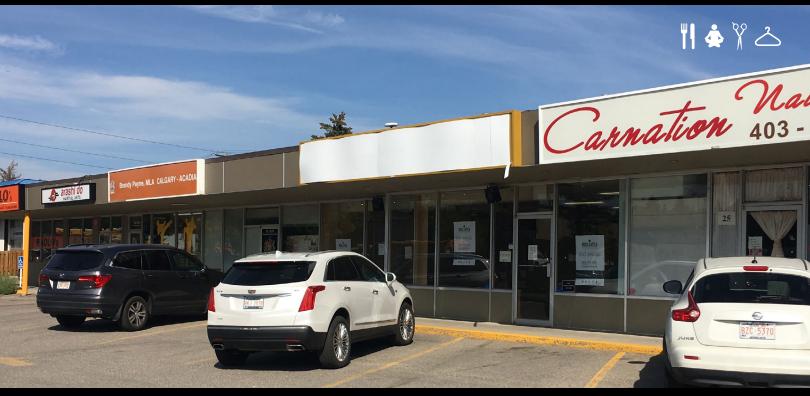

## ◆ FOR LEASE ◆

8318 Fairmont Drive SE, Calgary, Alberta

PROPERTY INFORMATION

**DEMOGRAPHICS\*** 

**GENERAL INFORMATION** 

## LOCATION

8318 Fairmont Drive SE

\*Copyrighted report licensed to JR Mercantile Real Estate Advisors, Inc. - 734900.

Conveniently situated on Fairmount Drive this well-maintained strip centre features abundant on-site parking, great street presence and convenient egress.

Ideal uses include take-out food, retail boutique and personal services.