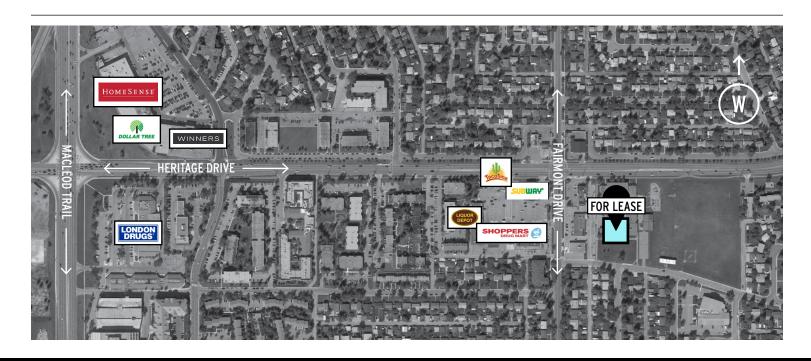

## LOCATION

8318 Fairmont Drive SE

## TRAFFIC COUNTS

Heritage Drive: 23,000 vehicles per day Fairmont Drive: 12,000 vehicles per day

jrmercantile.com 700, 1812 4TH ST SW • T2S 1W1 Calgary, Alberta, Canada

Jeff Robson • jeff@jrmercantile.com 403 770 3071 ext 200