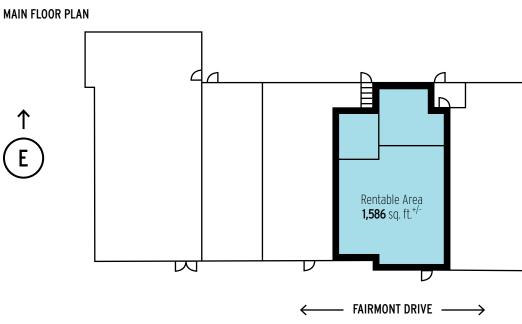

## **AVAILABLE FOR LEASE 1.586** sq. ft.+/-

AVAILABLE

ASKING LEASE RATE

Immediately

Market

TERM

**PARKING** 

5 - 10 Years

PARKING PLAN TOTAL PARKING STALLS: 31

jrmercantile.com 700, 1812 4TH ST SW • T2S 1W1 Calgary, Alberta, Canada

Jeff Robson • jeff@jrmercantile.com 403 770 3071 ext 200