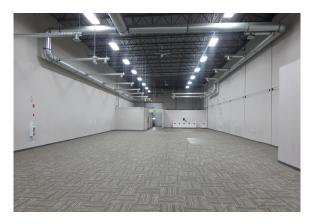

#### Additional Info:

Building has automatic sprinklers and fire suppression. Roof constructed of TPO fastened membrane. Current Improvements: Classrooms, washroom and kitchen as per floor plan