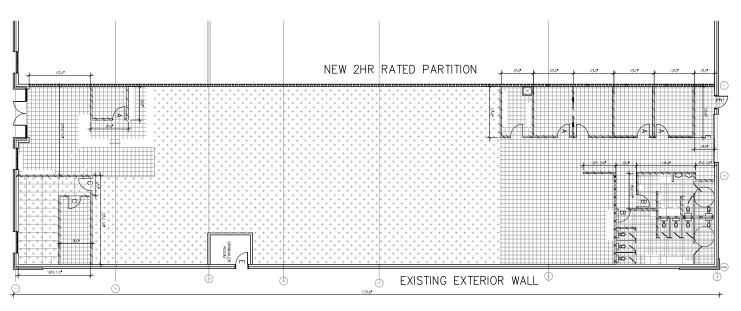

## FLOOR PLAN

Loading: 1-(12' x16') drive-in doors

HVAC: 7.5 Tonne and 5 Tonne RTU

Additional Rent: \$3.85 (2020)

Net Rent: \$9.50

Power: 200-Amp @ 120/208V phase 3 347/600V service in the bay

### PROPERTY INFORMATION

Address: 118 - 2956 Kingsview Blvd. SE Zoning: IB-1 Site Size: 2.48 Acres Ceiling Height: 24' clear Parking: 12 Stalls with unit Rentable Area: 7,944 sq.ft.

#### Additional Info:

Building has automatic sprinklers and fire suppression. Roof constructed of TPO fastened membrane. Current Improvements: Classrooms, washroom and kitchen as per floor plan