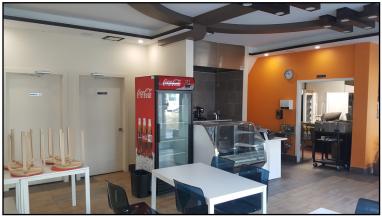

3 KM RING

2016

1 KM RING

\$98,322

\$144,987 \$152,932 **GENERAL INFORMATION** 

Located in historic Victoria Park and situated just down from Native Tongues, The Beltliner, and Leopold's Tavern.

This location is fully equipped with a kitchen, ventilation, and furniture.

Recently operated as a licensed restaurant.

www.jrmercantile.com

Jeff Robson • jeff@jrmercantile.com 403 770 3071 ext 200