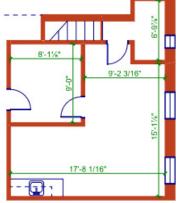

## **FLOOR PLAN**

www.jrmercantile.com

Jeff Robson • jeff@jrmercantile.com 403 770 3071 ext 200

## AVAILABLE FOR LEASE

Main: 1,195 sq. ft. Upper: 401 sq. ft.

**AVAILABLE PARKING** 

**Immediately** Abundant street parking

**OPERATING COSTS & TAXES** 

Operating Costs: \$8.89 sq. ft.

Taxes: \$9.39 sq. ft.