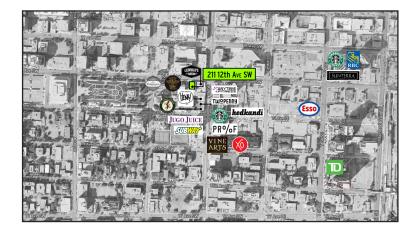

3 KM RING

2016

1 KM RING

\$98,322

\$144,987 \$152,932 **GENERAL INFORMATION** 

Located in historic Victoria Park and situated just down from Native Tongues, The Beltliner, and Leopold's Tavern.

This location is fully equipped with a kitchen, ventilation, and furniture.