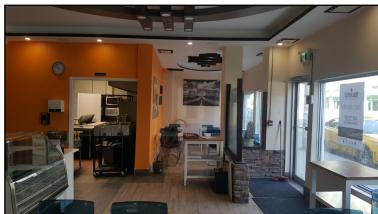

3 KM RING

2016

1 KM RING

\$98,322

\$144,987 \$152,932 **GENERAL INFORMATION** 

Located in historic Victoria Park and situated just down from Native Tongues, The Beltliner, and Leopold's Tavern.

This location is fully equipped with a kitchen, ventilation, and furniture.

Recently operated as a licensed restaurant.

www.jrmercantile.com

Jeff Robson • jeff@jrmercantile.com 403 770 3071 ext 200