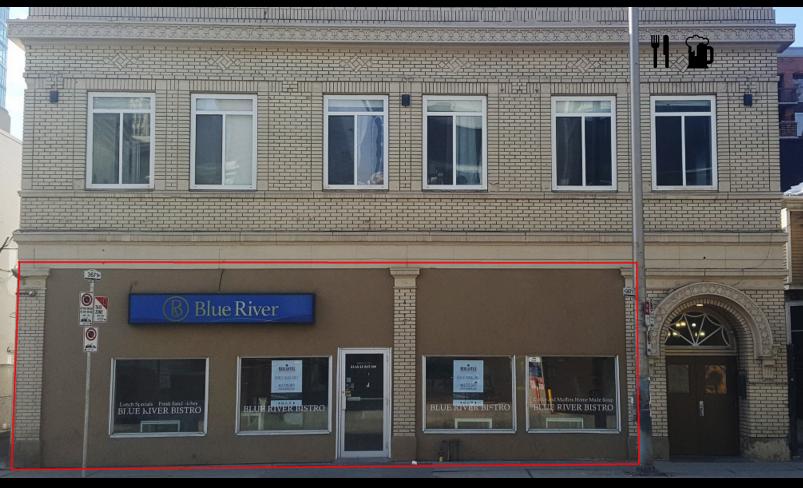

## ◆ FOR LEASE ◆

211 12th Ave SW

PROPERTY INFORMATION

LOCATION

211 12th Ave SW

## AVAILABLE FOR LEASE

Main: 1,195 sq. ft. Upper: 401 sq. ft.

**AVAILABLE PARKING** 

**Immediately** Abundant street parking

**OPERATING COSTS & TAXES** 

Operating Costs: \$8.89 sq. ft.

Taxes: \$9.39 sq. ft.

3 KM RING

2016

1 KM RING

\$98,322

\$144,987 \$152,932 **GENERAL INFORMATION** 

Located in historic Victoria Park and situated just down from Native Tongues, The Beltliner, and Leopold's Tavern.

This location is fully equipped with a kitchen, ventilation, and furniture.