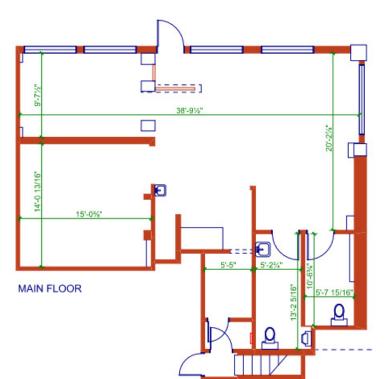

## **FLOOR PLAN**

www.jrmercantile.com

Jeff Robson • jeff@jrmercantile.com 403 770 3071 ext 200

## AVAILABLE FOR LEASE

Main: 1,195 sq. ft. Upper: 401 sq. ft.

**AVAILABLE PARKING** 

**Immediately** Abundant street parking

**OPERATING COSTS & TAXES** 

Operating Costs: \$8.89 sq. ft.

Taxes: \$9.39 sq. ft.