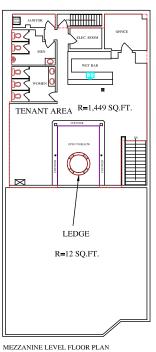

## 1207 1st Street SW

PROPERTY INFORMATION

LOCATION

1207 - 1st Street SW

AVAILABLE FOR LEASE

Main: 3,228 sq. ft., 2nd: 1,449 sq. ft.,

Lower: 2,765 sq. ft.

AVAILABLE PARKING

## FLOOR PLAN

www.jrmercantile.com

Jeff Robson • jeff@jrmercantile.com 403 770 3071 ext 200