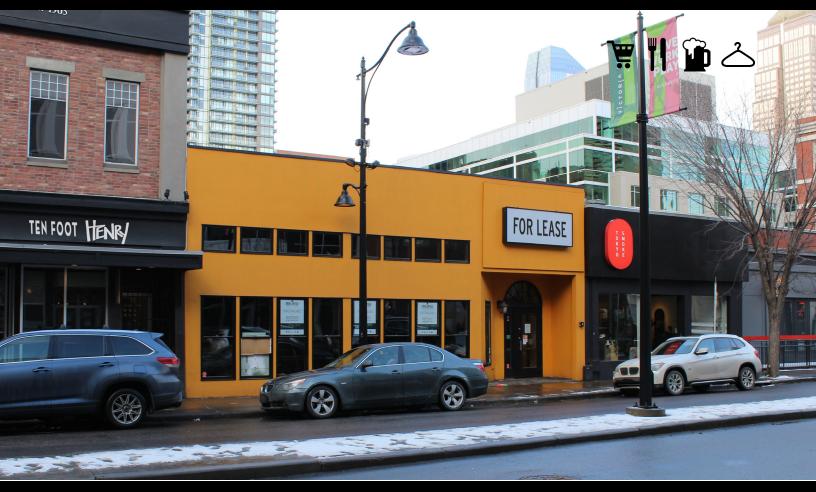

## ◆ FOR LEASE ◆

## 1207 1st Street SW

PROPERTY INFORMATION

LOCATION

1207 - 1st Street SW

AVAILABLE FOR LEASE

Main: 3,228 sq. ft., 2nd: 1,449 sq. ft.,

Lower: 2,765 sq. ft.

AVAILABLE PARKING

Location features high ceilings, 2<sup>nd</sup> level and basement.

Abundant street parking and walk by traffic.

Recently operated as a licensed restaurant.

www.jrmercantile.com

Jeff Robson • jeff@jrmercantile.com 403 770 3071 ext 200