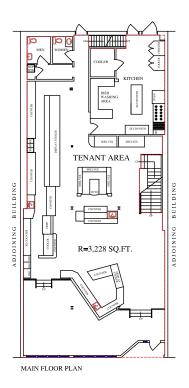

## 1207 1st Street SW

PROPERTY INFORMATION

LOCATION

1207 - 1st Street SW

AVAILABLE FOR LEASE

Main: 3,228 sq. ft., 2nd: 1,449 sq. ft.,

Lower: 2,765 sq. ft.

AVAILABLE PARKING

## FLOOR PLAN

www.jrmercantile.com

Jeff Robson • jeff@jrmercantile.com 403 770 3071 ext 200