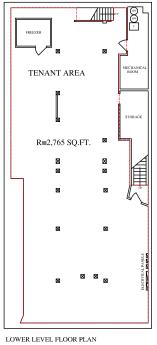

## 1207 1st Street SW

PROPERTY INFORMATION

LOCATION

1207 - 1st Street SW

AVAILABLE FOR LEASE

Main: 3,228 sq. ft., 2nd: 1,449 sq. ft.,

Lower: 2,765 sq. ft.

AVAILABLE PARKING

## FLOOR PLAN

www.jrmercantile.com

Jeff Robson • jeff@jrmercantile.com 403 770 3071 ext 200