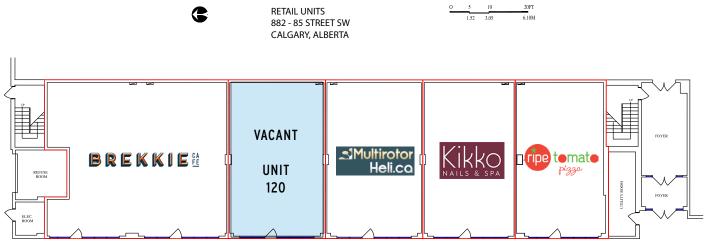

## SITE PLAN

MAIN FLOOR PLAN

jrmercantile.com 700, 1812 4TH ST SW • T2S 1W1 Calgary, Alberta, Canada

Jeff Robson • jeff@jrmercantile.com 403 770 3071 ext 200

THE INFORMATION CONTAINED HEREIN HAS BEEN GATHERED FROM SOURCES DEEMED RELIABLE BUT IS NOT WARRANTED AS SUCH AND DOES NOT FORM ANY PART OF ANY FUTURE CONTRACT. THIS OFFERING MAY BE ALTERED OR WITHDRAWN AT ANY TIME WITHOUT NOTICE.