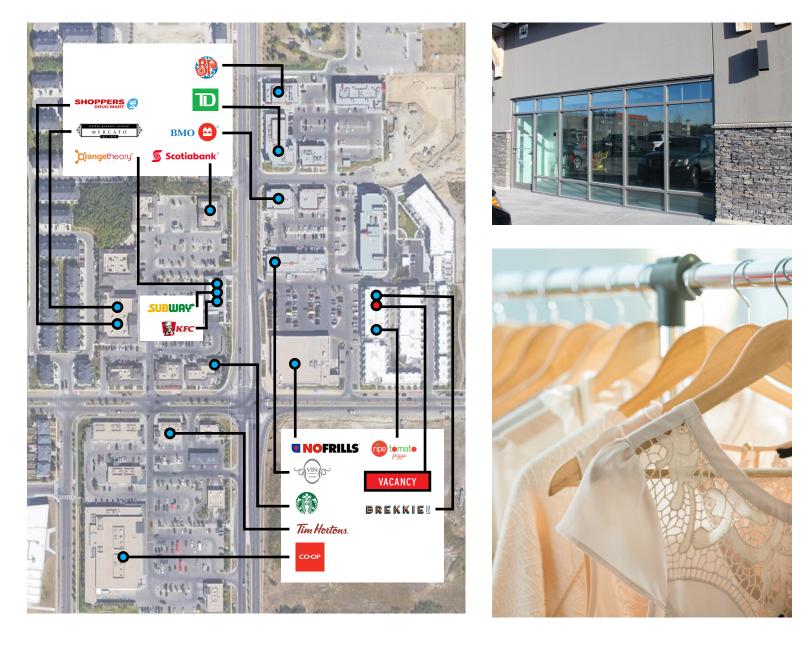

\*Copyrighted report licensed to JR Mercantile Real Estate Advisors, Inc. - 734900

GENERAL INFORMATION

Grocery anchored centre with No Frills.

Well situated on 85th Street SW in highly sought after affluent SW.

Zoned MX-1 suitable for retail and consumer services.