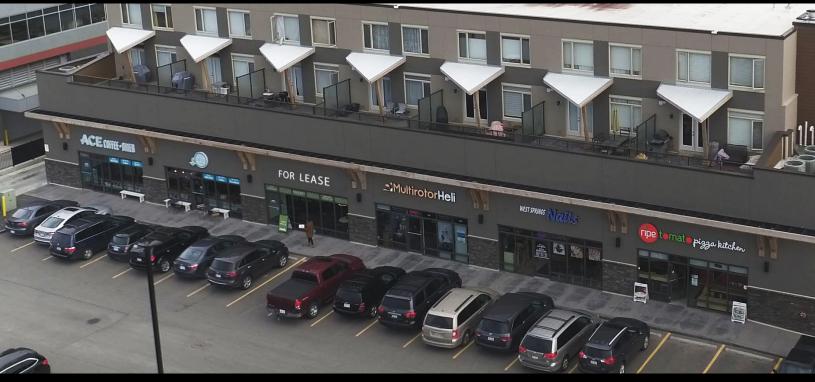

20 Westpark Link SW, Calgary, Alberta

## PROPERTY INFORMATION

LOCATION UNIT 120, 20 WESTPARK LINK SW

**AVAILABLE FOR LEASE** 1,013 SQ. FT.

| AVAILABLE   | ASKING LEASE RATE |  |  |
|-------------|-------------------|--|--|
| IMMEDIATELY | MARKET            |  |  |
| TERM        | PARKING           |  |  |

\*Copyrighted report licensed to JR Mercantile Real Estate Advisors, Inc. - 734900

GENERAL INFORMATION

Grocery anchored centre with No Frills.

Well situated on 85th Street SW in highly sought after affluent SW.